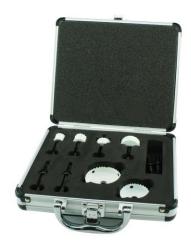

# RS Pro 6 piece M42 Bi-metal Thinwall Holesaw Kit

### **Specifications:**

Article No. 918-6412

Material: M42 Cobalt 8% Bi-metal

Shank Dia.: 1/4" quick change shank

Cutting depth: 12mm

Set Contents: 16-20-25-32-40-51mm

#### Features:

It is ideal for the electrical and plumbing tradesman. Holesaw has a thin 0.5mm sidewall blade thickness, which allows for faster cutting and longer better life.

M42 Cobalt Bi-metal is for long life.