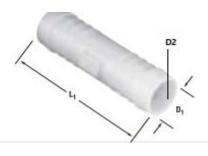

| D1 | D2 | L1 |   |
|----|----|----|---|
| 19 | 15 | 76 | У |

D1: Joiner Outer Diameter D2: Joiner Inner Diameter

L1: Length

\*Joiner Outer Diameter = Hose Inner Diameter