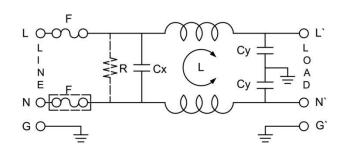

#### Available with fuse holder for two (5\*20mm) fuses

(R5) types comply with the requirements of IEC/EN60601-1 for safety clearance, leakagecurrent and hipot testing. There are a variety of parts and combinations to meet different customer's EMC tests. Customized products according to customer's requirements

## **Electrical Specifications**

| Rated Voltage Max.  | 250VAC,50/60Hz                     |
|---------------------|------------------------------------|
| Operating frequency | DC to 400Hz                        |
| Rated currents      | 2A@40°C                            |
| Hipot Rating        | L-N 1450VDC, L/N-G 2000VAC/2250VDC |