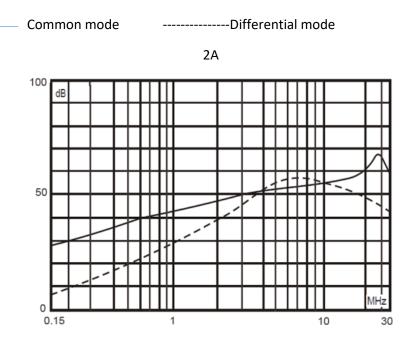

Rated Voltage Max.  | 250VAC,50/60Hz                     |
|---------------------|------------------------------------|
| Operating frequency | DC to 400Hz                        |
| Rated currents      | 2A@40°C                            |
| Hipot Rating        | L-N 1450VDC, L/N-G 2000VAC/2250VDC |

### **Protection Category**

according to IEC 60529 IP40

# **Power Line Filters**



# **Approvals**

| Declarations | CUL;TUV;CQC;CE                                                       |
|--------------|----------------------------------------------------------------------|
|              | UL1283, CSA C22.2 No.8; IEC/EN 60939,;<br>CQC GB 15288/GB 15287-2008 |

# **Physical Dimensions:**



# **Power Line Filters**





## Insertion loss table(In 50ohm system according IEC/CISPR No.17)