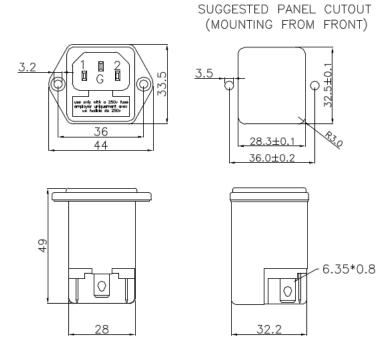

# **Physical Dimensions:**

#### **Mechanical Specifications**

| size   | 52X28X39.5mm (L X W X H) |
|--------|--------------------------|
| weight | 0.060kgs                 |