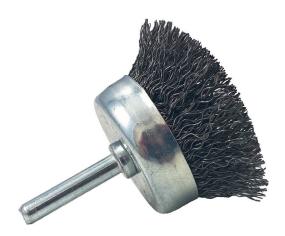

## **Datasheet**

**Spindle Mounted Crimped Cup Brush - 75mm** 

RS Stock No: 188-4126

## **Product Details**

75mm Spindle Mounted Crimped Cup Brush, crimped wire for general purpose applications and fitted with a 6mm spindle.