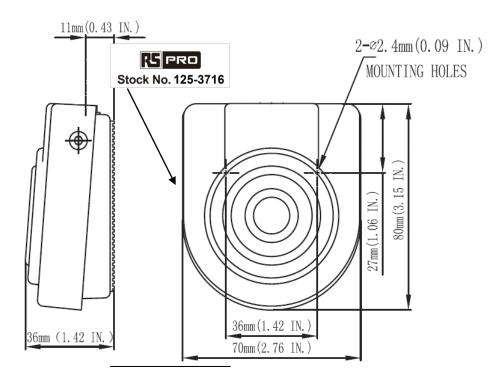

## Foot Switch, Rugged Steel Housing

RS Article No.125-3716

Operating Temperature:  $-20 \sim +80 \,^{\circ}\text{C} \, (-4 \sim 176 \,^{\circ}\text{F})$ 

Degree of Protection: IP20

Size (L x W x H: 70 x 80 x 36 mm