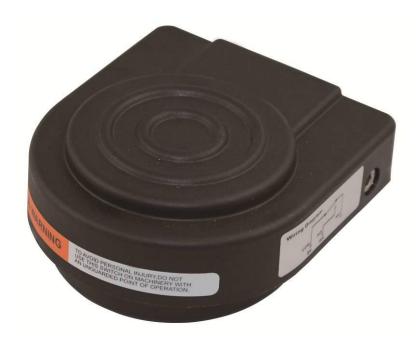

## Foot Switch, Rugged Steel Housing

RS Article No.125-3716

## **Features:**

- Robust zinc die cast body
- UL/CSA/CE Certified
- SPDT TYPE
- Momentary type