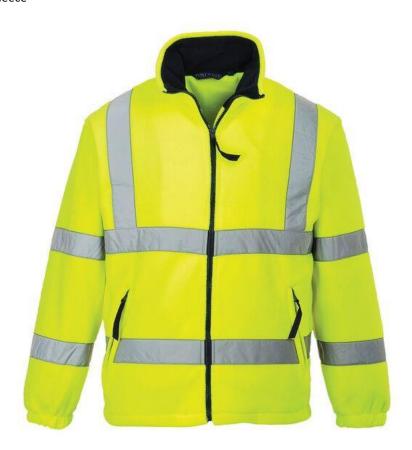

### **Product Information:**

Our F300 guarantees to keep you safe, visible and warm on cold windy days. Features include an internal patch pocket, two secure side pockets with zips and an elasticated drawcord waist for a more comfortable fit.

### Materials:

Shell Fabric: 100% Polyester, Anti-Pill finish Fleece 300g

Lining Fabric: Body: 100% Polyester Mesh 60gSleeve: 100% Polyester Taffeta 60g

#### Features:

- CE certified
- Anti-pill durable fleece fabric
- Reflective tape for increased visibility
- Interactive zip for added functionality
- Elasticated cuffs for a secure fit
- Elastic waist with toggle for a secure and comfortable fit
- 3 pockets for ample storage
- 50+ UPF rated fabric to block 98% of UV rays