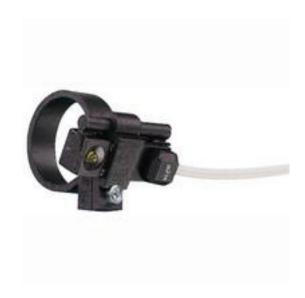

## **Product Details**

RS Pro switch mounting band fits cylinders with bore size of 25 mm. The photo shows reed switch fitted to larger mounting band.

#### **Features and Benefits**

- Available for cylinders with 25 mm bore diameter and greater
- Photo shows reed switch fitted to larger mounting band
- RoHS compliant