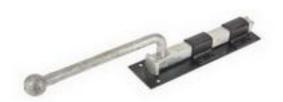

### RS Pro Steel Black Epoxy Slide Bolt, 450mm

RS Stock No: 894-6749

#### **Product Details**

RS Pro slide bolt is 450 mm long and is made of steel with black epoxy finishing. This bow handle bolt is suitable for internal use on swing or sliding doors in both vertical and horizontal mounting positions.

#### **Features and Benefits**

- Designed for internal use on swing or sliding doors
- Heavy duty surface mounting bolt
- All steel construction