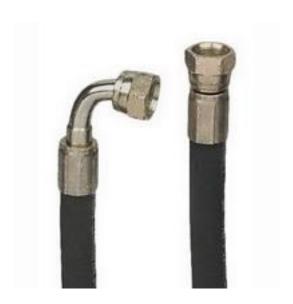

# RS Pro New 956mm Synthetic Rubber Hydraulic Hose Assembly, 275 bar Max Pressure, -40 to +100°C

RS Stock No: 110-2231

#### **Product Details**

RS Pro hydraulic hose assembly of 956 mm, has maximum operating pressure of 275 bar. This flexible hydraulic hose assembly has synthetic rubber outer covering and high tensile steel wire reinforcing for durability. The hose assembly features straight G 1/2 female connector on first end and 90° elbow G 1/2 female connector on other end. It has operating temperature range of -40 to +100°C and is suitable for mineral oils, lubricating oils, water glycol and water-oil emulsion hydraulic fluids applications.

### **Specifications:**

| Connector A - Angle           | Straight              |
|-------------------------------|-----------------------|
| Connector A - Gender          | Female                |
| Connector A - Thread Size     | 1/2 in                |
| Connector A - Thread Standard | G                     |
| Connector A                   | Straight G 1/2 Female |
| Connector B - Gender          | Female                |
| Connector B - Thread Size     | 1/2 in                |
| Connector B - Thread Standard | G                     |
| Connector B                   | G 1/2 Female          |
| Cover Material                | Synthetic Rubber      |
| Inner Hose Material           | Synthetic Rubber      |
| Inside Diameter               | 1/2 in                |
| Maximum Operating Pressure    | 275 bar               |
| Maximum Operating Temperature | +100°C                |
| Minimum Operating Temperature | -40°C                 |
| Overall Length                | 956 mm                |
| Reinforcing Material          | Steel                 |
| Standards Met                 | RoHS Compliant        |
|                               |                       |