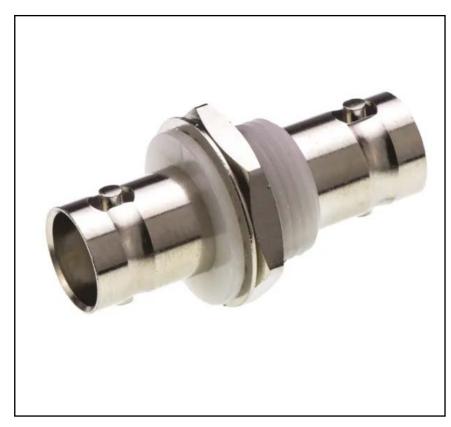

#### **Product Description**

From RS PRO, this feed-through coaxial connector is a reliable way to feed coaxial cable assemblies through a panel mounting connection. With two connected BNC sockets, the connector adapter also has a sealed bulkhead with an adjustable nut, for a secure and sealed connection to pre-drilled holes in panelling or equipment housing. This RF bulkhead jack to jack coupler has a nickel-plated body, nuts and washer for a robust and reliable connector. It also has a gold plated centre contact for assured signal connectivity.

#### **General Specifications**

| Adapter Type            | BNC Socket to BNC Socket                                                   |
|-------------------------|----------------------------------------------------------------------------|
| Adapter Type A          | BNC                                                                        |
| Adapter Type B          | BNC                                                                        |
| Gender A                | Female                                                                     |
| Gender B                | Female                                                                     |
| Body Orientation        | Straight                                                                   |
| Contact Plating         | Gold                                                                       |
| Body Plating            | Nickel                                                                     |
| Contact Material        | Brass                                                                      |
| Insulation Material     | PTFE                                                                       |
| Body Material           | Brass                                                                      |
| Washer Material         | Brass                                                                      |
| Centre contact Material | Brass                                                                      |
| Body Finish             | Nickel 100µ" min                                                           |
| Washer Finish           | Nickel                                                                     |
| Centre Contact Finish   | Gold                                                                       |
| Application             | Antenna connection, Cable Modems, Telecom, Medical Equipment, Satcom, CCTV |