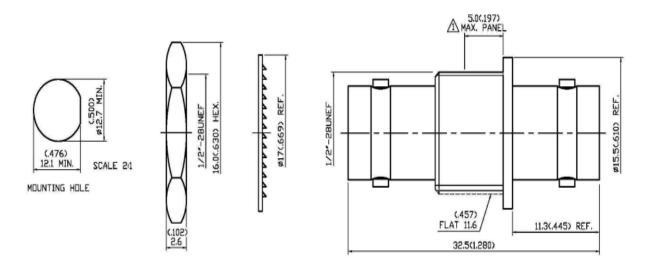

### **Mechanical Specifications**

| Length | 32.5 mm |
|--------|---------|
|--------|---------|