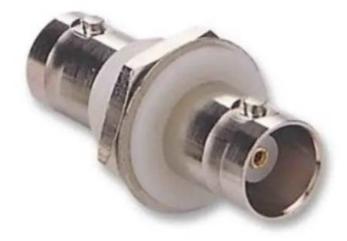

#### **Product Description**

From RS PRO, this feed-through coaxial connector is a reliable way to feed coaxial cable assemblies through a panel mounting connection. With two connected BNC sockets, the connector adapter also has a sealed bulkhead with an adjustable nut, for a secure and sealed connection to pre-drilled holes in panelling or equipment housing. This RF bulkhead jack to jack coupler has a nickel-plated body, nuts and washer for a robust and reliable connector. It also has a gold plated centre contact for assured signal connectivity.

#### **General Specifications**

| Adapter Type            | BNC Socket to BNC Socket                                                   |
|-------------------------|----------------------------------------------------------------------------|
| Adapter Type A          | BNC                                                                        |
| Adapter Type B          | BNC                                                                        |
| Gender A                | Female                                                                     |
| Gender B                | Female                                                                     |
| Body Orientation        | Straight                                                                   |
| Contact Plating         | Gold                                                                       |
| Body Plating            | Nickel                                                                     |
| Contact Material        | Brass                                                                      |
| Insulation Material     | PTFE                                                                       |
| Body Material           | Brass                                                                      |
| Washer Material         | Brass                                                                      |
| Centre contact Material | Brass                                                                      |
| Body Finish             | Nickel 100µ" min                                                           |
| Washer Finish           | Nickel                                                                     |
| Centre Contact Finish   | Gold                                                                       |
| Application             | Antenna connection, Cable Modems, Telecom, Medical Equipment, Satcom, CCTV |