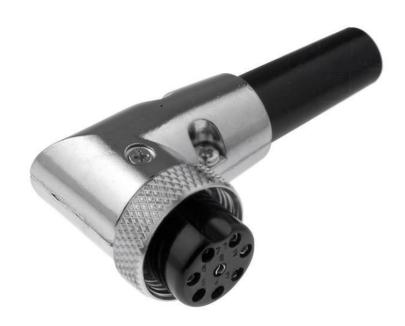

## **RS Pro 8 Pin Right Angle Plug**

## Specifications:

From RS Pro, these miniature right angle connectors are primarily intended for low voltage and signal applications. With the 2-pin, all the way up to 8-pin available, you are sure to find a model suitable for your application. All models are highly reliable and excellent quality.

## ENGLISH

| Specifications      |             |
|---------------------|-------------|
| Mating Type:        | Threaded    |
| Number of Poles:    | 8           |
| Contact Gender:     | Female      |
| Connector Size:     | Miniature   |
| Termination Method: | Crimp       |
| Current Rating:     | 1A          |
| Body Orientation:   | Right Angle |