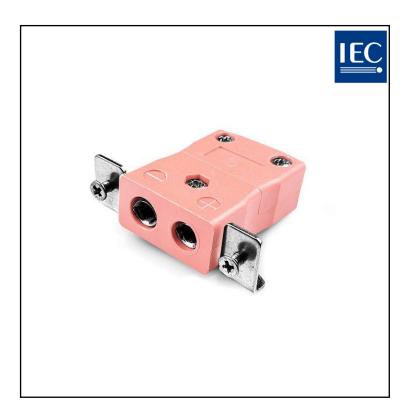

# RS PRO Standard Panel Mount Thermocouple Connector with Stainless Steel Bracket IS-N-SSPF Type N IEC

RS Stock No.: 774-7292

RS Professionally Approved Products bring to you professional quality parts across all product categories. Our product range has been tested by engineers and provides a comparable quality to the leading brands without paying a premium price.

### **Specifications**

| Thermocouple Type | N IEC                               |
|-------------------|-------------------------------------|
| Connector Type    | Socket with Stainless Steel Bracket |
| Connector Size    | Standard                            |
| Colour            | Pink                                |
| Max. Temperature  | 220°C                               |
| +Positive Contact | Nickel / Chromium / Silicon         |
| -Negative Contact | Nickel Silicon                      |

Click below to view:

**RS Pro Thermocouple Connector Selection Guide** 

Standard in-line Socket with stainless steel mounting bracket (dimensions in mm)

RS Components is a leading provider for Automation and Control Gear, below is a selection of best selling products: