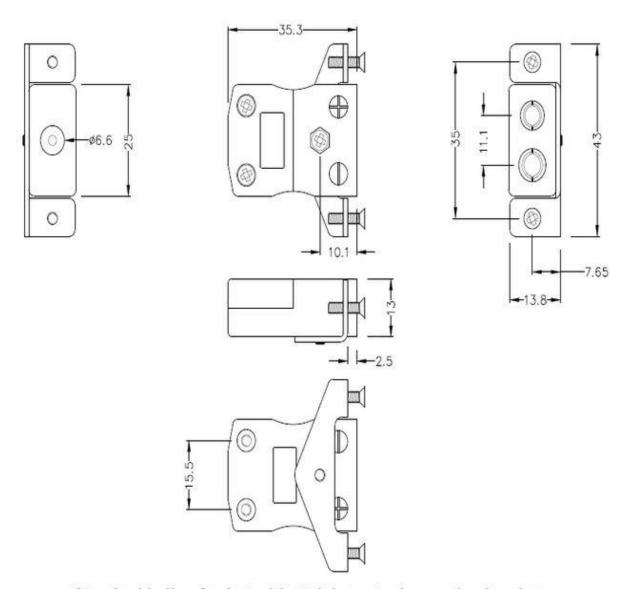

Click below to view:

**RS Pro Thermocouple Connector Selection Guide** 

Standard in-line Socket with stainless steel mounting bracket (dimensions in mm)

RS Components is a leading provider for Automation and Control Gear, below is a selection of best selling products: