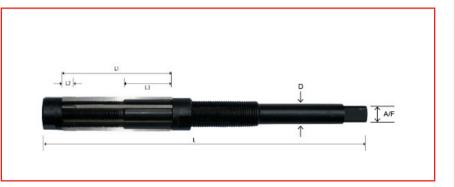

## Technical:

Front End Pilot (L2):

Short parallel length (L2) aids reamer line up with the drilled hole during cutting with the Tapered Lead

Taper Lead:

Gradually increases the size of the original hole to the size of the final Parallel Cutting Length (L3):

Parallel Cutting Length (L3): Finish cuts hole to required size

## **Specifications:**

Adjustable reamers are suitable for accurately finishing previously drilled holes to an exact size. The 6 hardened steel blades sit in tapered keyways and expand as they are repositioned along the length of the reamer body. Measuring across the blades along the Parallel Cutting Length (L3) with a micrometer checks adjustment progress of the reamer. Screwed end caps finally clamp the blades in the required finish size position. Blade Hardness: HRC 62-66

| RS Code | Manufacturers<br>Code | Range       | L   | L1 | L2 | L3 | D   | A/F |
|---------|-----------------------|-------------|-----|----|----|----|-----|-----|
| 394-279 | 20-543-127            | 11.75-12.75 | 130 | 38 | 5  | 25 | 6.3 | 5.0 |