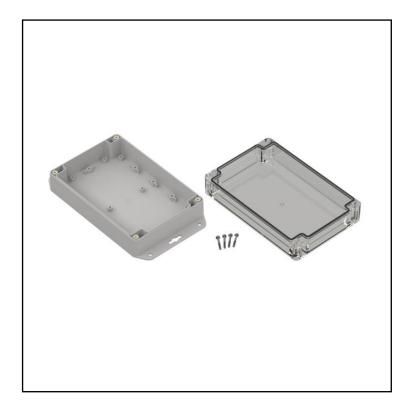

#### **Product Description**

Hermetic enclosure ideal for applications requiring protection against water ingress. The enclosure is manufactured with polyurethane gasket that provides IP67 rating. Lid manufactured with recess for membrane keypads and overlays. Threaded brass inserts ensures reliable assembly of the enclosure. It can be mounted on walls and other surfaces using mounting ears.

#### **General Specifications**

| Туре        | Full with lug                  |  |  |
|-------------|--------------------------------|--|--|
| Material    | PC                             |  |  |
| Colour      | Lightgray with transparent lid |  |  |
| Accessories | Screw M3 17/10 – 4 psc         |  |  |
| Mounting    | Wall mount                     |  |  |

#### **Mechanical Specifications**

| Height | 60.1 mm               |
|--------|-----------------------|
| Width  | 120.05 mm             |
| Length | 180.05 mm (211.45 mm) |
| Gasket | Polyurethane Gasket   |