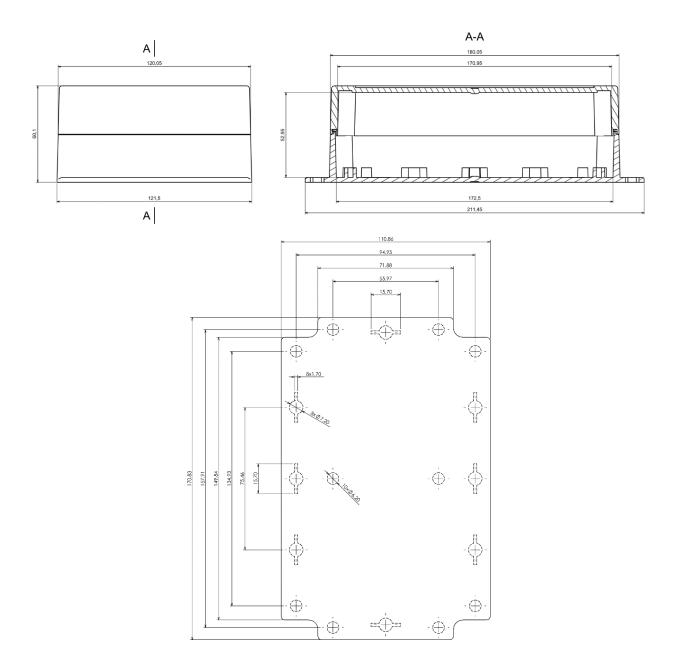

#### **Mechanical Specifications**

| Height | 60.1 mm               |
|--------|-----------------------|
| Width  | 120.05 mm             |
| Length | 180.05 mm (211.45 mm) |
| Gasket | Polyurethane Gasket   |

Dashed line shows outline of the mounting boss under PCB board Recommended mounting holes diameter ø4mm All dimensions are given within +/-0,5mm tolerance