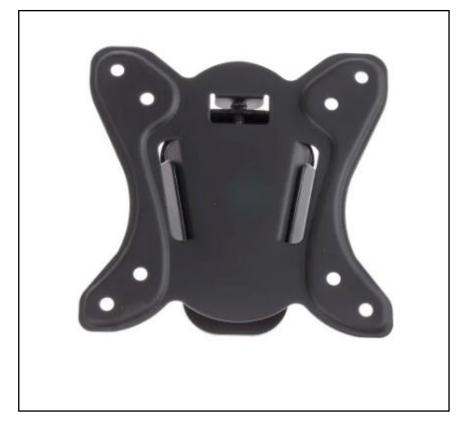

**Product Description** 

From the trusted RS PRO brand solid articulating wall mounting bracket is a stable, flexible adjustable wall mounting for your TV monitor. This black, slim LCD/TV wall mount kit is an excellent choice for space saving and solid mounting of your monitor or television onto your wall.

# **FEATURES**

- Space saving and solid mounting of a LCD/TV on walls
- Easy to mount with sliding bracket design
- Slim design, just 15mm from the wall
- Monitor has to be mount from the upside into the wall mount
- Meets with VESA 75 (75 x 75 mm) or VESA 100 (100 x 100 mm)
- Load capacity: 25 kg