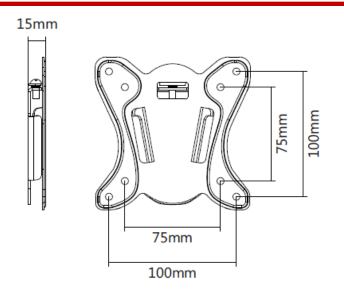

# **FEATURES**

- Space saving and solid mounting of a LCD/TV on walls
- Easy to mount with sliding bracket design
- Slim design, just 15mm from the wall
- Monitor has to be mount from the upside into the wall mount
- Meets with VESA 75 (75 x 75 mm) or VESA 100 (100 x 100 mm)
- Load capacity: 25 kg

### **Mechanical Specifications**

| Height                         | 100mm                    |
|--------------------------------|--------------------------|
| Width                          | 100mm                    |
| Depth                          | 15mm                     |
| VESA Configurations            | 75 x 75 mm, 100 x 100 mm |
| Minimum Distance From the Wall | 15mm                     |