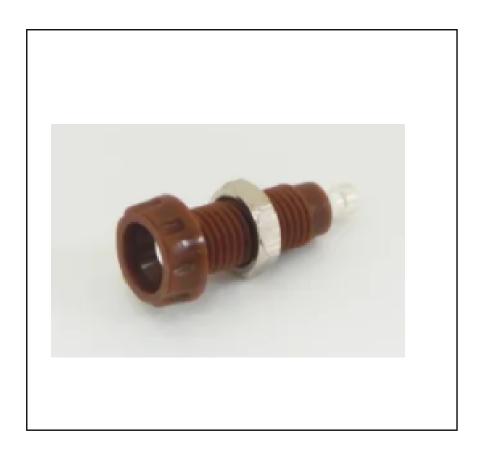

# **FEATURES**

 Rigid panel mounting socket retained in place by a nut, Which accepts 4mm diameter plugs. Is suitable for panels up to 13.5mm thick. Connection is via solder tag, although a solder bucket version is available.

### **Product Description**

Rigid panel mounting socket retained in place by a nut. Accepts 4mm diameter plugs. Is suitable for panels up to 13.5mm thick. Connection is via solder tag although a solder bucket version is available.