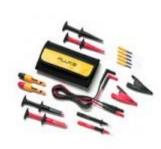

## Fluke TLK282 Deluxe Automotive Test Lead Kit

Everything you can find in the TLK281 Automotive Test Lead Kit, plus a few extras. Use the back probe pins to slide into weather pack connectors on fuel injectors, TPS and MAP sensors. A hook probe with plunger actuation allows quick connection to pins or exposed conductors.

## Kit contains:

- TP81 Insulation Piercing Clip Set
- TP40 Automotive Back Probe Pins (five)
- TL224 Suregrip™ Silicone Test Lead Set
  TP220 Suregrip™ Test Probe Set
  AC220 Suregrip™ Alligator Clip Set

- AC285 Suregrip<sup>™</sup> Large Jaw Alligator Clip Set
- AC280 Suregrip<sup>TM</sup> Hook Clip Set
- Soft Case