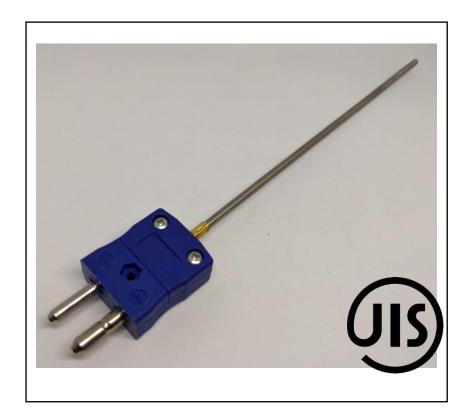

# JIS Mineral Insulated Thermocouple 3.0mm x 150mm with Standard Thermocouple Plug

RS Stock No.: 2394579

RS Professionally Approved Products bring to you professional quality parts across all product categories. Our product range has been tested by engineers and provides a comparable quality to the leading brands without paying a premium price.

## **General Specifications**

| Thermocouple Type             | Type K                                                             |  |  |
|-------------------------------|--------------------------------------------------------------------|--|--|
| Temperature Measurement Range | +1100°C                                                            |  |  |
| Construction                  | Mineral insulated Thermocouple, Hot junction insulated from sheath |  |  |
| Standards Met                 | JIS (Japanese Industrial Standards)                                |  |  |
| Termination                   | Standard Plug                                                      |  |  |

## **Mechanical Specifications**

| Probe Diameter      | 3.0mm                      |  |  |
|---------------------|----------------------------|--|--|
| Probe Length        | 150mm                      |  |  |
| Probe Body Material | Stainless steel 310 sheath |  |  |
| Termination Type    | Standard Plug              |  |  |