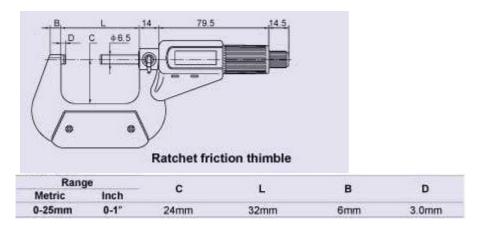

### Line Drawing

RS, Professionally Approved Products, gives you professional quality parts across all products categories. Our range has been testified by engineers as giving comparable quality to that of the leading brands without paying a premium price.

#### **Specifications**

| Accuracy                    | ±0.002 mm |
|-----------------------------|-----------|
| Battery Operated            | Yes       |
| Imperial or Metric          | Both      |
| Maximum Measurement         | 25mm      |
| Metric –Imperial Conversion | Yes       |
| Micrometer Type             | External  |
| Minimum Measurement         | 0mm       |
| Resolution                  | 0.001mm   |