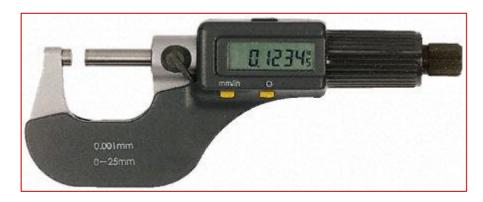

# Datasheet External Digital Micrometer, 0-25mm/0-1in

RS Stock number 705-1229

#### **Features**

Digital Electronic LCD Display micrometers, for workshop or maintenance use. Measurements up to 25mm/ 1in. Resettable origin point Automatic power-off and lockable spindle Display data is origin data of absolute measurement after changing battery Ratchet friction thimble Painted frame. Carbide measuring faces. Criterion: DIN863/1, DIN40050/IEC529