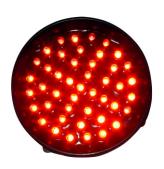

### **Specifications**

**LED** ø 5mm Red

No. of LEDs Brightness ≥150cd

Voltage 12V DC / 24V DC

Current 300mA 30°/30° Angle (X/Y) Distance ≥500m IP66

Note: The product is encapsulated in matte black.