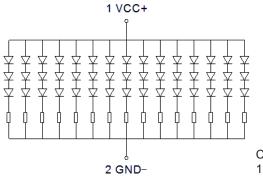

# LED Traffic Light Pixel Cluster Multicomp PRO



## RoHS **Compliant**



### **Specifications**

**LED** ø 5mm Red

No. of LEDs Brightness ≥150cd

Voltage 12V DC / 24V DC

Current 300mA 30°/30° Angle (X/Y) Distance ≥500m IP66

Note: The product is encapsulated in matte black.

#### Size Chart



Dimensions: Millimetres

#### Illustrative Diagram



Connector explanation

1 + Red wire

2 - Black wire

#### Part Number Table

| Description                                     | Part Number |
|-------------------------------------------------|-------------|
| LED Traffic Light Pixel Cluster, Red, 100mm Dia | MP002078    |

Important Notice: This data sheet and its contents (the "Information") belong to the members of the AVNET group of companies (the "Group") or are licensed to it. No licence is granted for the use of it other than for information purposes in connection with the products to which it relates. No licence of any intellectual property rights is granted. The Information is subject to change without notice and replaces all data sheets previously supplied. The Information supplied is believed to be accurate but the Group assu