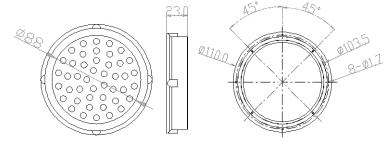

# LED Traffic Light Pixel Cluster Multicomp PRO



## RoHS **Compliant**



### **Specifications**

**LED** ø 5mm Red

No. of LEDs Brightness ≥150cd

Voltage 12V DC / 24V DC

Current 300mA 30°/30° Angle (X/Y) Distance ≥500m IP66

Note: The product is encapsulated in matte black.

#### Size Chart



Dimensions: Millimetres

#### Illustrative Diagram



Connector explanation

1 + Red wire

2 - Black wire

#### Part Number Table

| Description                                     | Part Number |
|-------------------------------------------------|-------------|
| LED Traffic Light Pixel Cluster, Red, 100mm Dia | MP002078    |

Important Notice: This data sheet and its contents (the "Information") belong to the members of the AVNET group of companies (the "Group") or are licensed to it. No licence is granted for the use of it other than for information purposes in connection with the products to which it relates. No licence of any intellectual property rights is granted. The Information is subject to change without notice and replaces all data sheets previously supplied. The Information