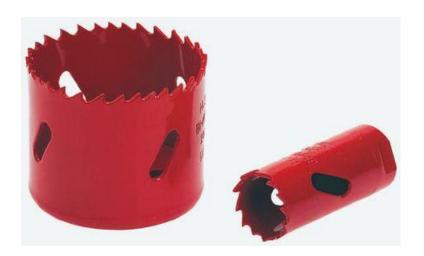

## RS Pro M3 HSS Teeth; Alloy Steel Body 89mm Bi-Metal Hole Saw

#### **RS Bi-metal hole saws**

Hardened cutting edge (6tpi alternate set) welded to a tough alloy steel body Bonded construction reduces possibility of shattering

For use with ferrous and non ferrous metals, plastics and wood to a depth of 32mm

14 to 30mm dia saws require a 6.5mm arbour

32 to 152mm dia saws require a 9.5mm arbour

Arbours, pilot drills and core removal tools available