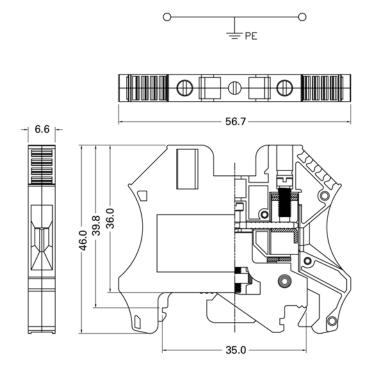

## **Screw Ground Terminal Blocks, 4sq.mm**

Screw Clamp Ground Terminal Blocks, 26-10 AWG, 0.5-4 sq.mm

878-7566

**Dimensions in mm** 

RS, Professionally Approved Products, gives you professional quality parts across all products categories. Our range has been testified by engineers as giving comparable quality to that of the leading brands without paying a premium price.

## **ENGLISH**

| Specifications                                        | 4mm²                                      |
|-------------------------------------------------------|-------------------------------------------|
| Technical Date                                        | Rated voltage / Rated current / Wire size |
| UL                                                    | AWG 26-10                                 |
| CSA                                                   | AWG 26-10                                 |
| IEC                                                   | 0.5-4mm²                                  |
| Insulating impulse voltage withstand/pollution degree | 8KV / 3                                   |
| Torque (in -lbs)                                      | 8.5                                       |
| Clamping Screw (M)                                    | M3                                        |
| Insulation stripping length (mm)                      | 8 ~10 mm                                  |
| Net weight per piece                                  | 21.8g                                     |
| Material / Avaliable Color                            | Green / Yellow                            |
| Rail Dimensions                                       | T/W/H (mm)                                |
| For TS35x7.5                                          | 6.6 × 57 × 47.5                           |
| For TS35x15                                           | 6.6 × 57 × 55                             |
| Accessoriec                                           | Cat. No.                                  |
| End Bracket                                           | 8787553                                   |
|                                                       | 8787556                                   |