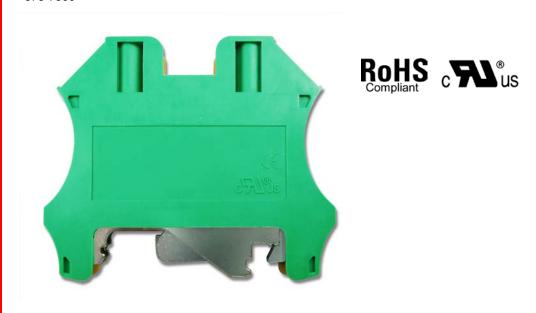

## **Screw Ground Terminal Blocks, 4sq.mm**

Screw Clamp Ground Terminal Blocks, 26-10 AWG, 0.5-4 sq.mm

878-7566

**Dimensions in mm** 

RS, Professionally Approved Products, gives you professional quality parts across all products categories. Our range has been testified by engineers as giving comparable quality to that of the leading brands without paying a premium price.