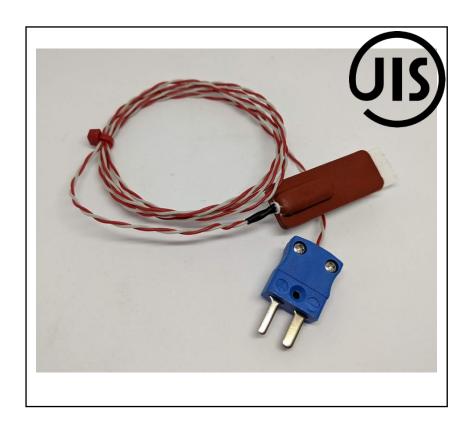

### **FEATURES**

- Self-adhesive for surface temperature measurement
- Resistant to many oils & chemicals
- JIS Type K thermocouple
- Japanese Industrial Standards (JIS) are the standards used for industrial activities in Japan

# JIS SILICONE RUBBER PATCH THERMOCOUPLE TYPE K PFA TWIN TWISTED WITH MINIATURE PLUG 5m

RS Stock No.: 2394671

RS Professionally Approved Products bring to you professional quality parts across all product categories. Our product range has been tested by engineers and provides a comparable quality to the leading brands without paying a premium price.

## **Product Description**

- Self-adhesive patch with aluminium foil backing Type K
- Resistant to many oils & chemicals
- Range -50°C to +150°C

## **General Specifications**

| Thermocouple Type             | Type K                                                        |
|-------------------------------|---------------------------------------------------------------|
| Temperature Measurement Range | -50°C to +150°C                                               |
| Construction                  | Length 40mm x Width 13mm x Height 5mm Rubber patch            |
| Measuring Junction            | Thermocouple junction encapsulated in a silicone rubber patch |
| Standards Met                 | JIS (Japanese Industrial Standards)                           |
| Application                   | Designed for measuring the temperature on a surface           |

## **Mechanical Specifications**

| Probe Diameter            | Length 40mm x Width 13mm x Height 5mm Rubber patch |  |  |
|---------------------------|----------------------------------------------------|--|--|
| Termination Type          | Miniature Plug                                     |  |  |
| Compensating Cable Length | 5m                                                 |  |  |
| Cable Insulation          | PFA 1/0.2mm                                        |  |  |