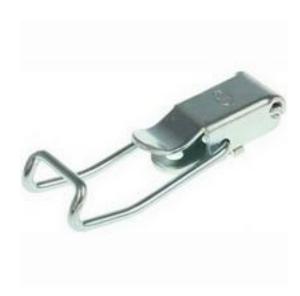

# RS Pro Steel Zinc Plated Toggle Latch, 67.6 x 22.6 x 12.7mm

RS Stock No: 726-4144

### **Product Details**

RS Pro toggle latch is made of durable steel with zinc plated finish. This latch measuring 67.6 x 22.6 x 12.7 mm, has a standard toggle latch to be used as a conventional damping device.

### **Features and Benefits**

- Standard toggle latch which requires no catch plate due to the curvature of the linkage
- Comes in zinc plated steel finish
- Latch to catch distance of 40.4 mm