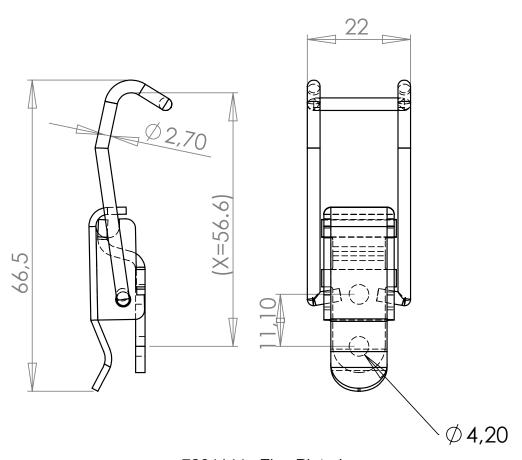

# RS Pro Steel Zinc Plated Toggle Latch, 67.6 x 22.6 x 12.7mm

RS Stock No: 726-4144

## **Specifications:**

| Depth      | 12.7 mm               |
|------------|-----------------------|
| Dimensions | 67.6 x 22.6 x 12.7 mm |
| Finish     | Zinc Plated           |
| Length     | 67.6 mm               |
| Material   | Steel                 |
| Width      | 22.6 mm               |
|            |                       |