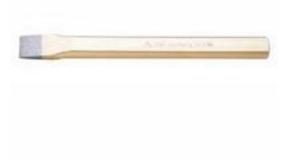

### **Product Details**

RS Pro 25 mm masonry chisel is made from chrome vanadium air-hardened steel for durability. It has multi coated impact head that virtually eliminates chipping and swelling. It features silver coloured chisel blades and octagonal, gold painted grip shafts.

#### **Features and Benefits**

- Forged from chrome vanadium air-hardened steel
- Multi coated impact head virtually eliminates chipping and swelling
- Octagonal, gold painted grip shafts