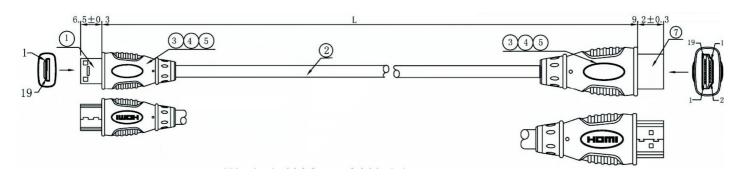

## RS PRO 3 mtr HDMI Type C (Mini) Male to HDMI Male High Speed with Ethernet Cable

Stock number: 186-3029

The RSPRO 3 metre HDMI type C male to HDMI male cable which has a black PVC jack and an outer diameter of 6mm. The connectors have a gold flash covering to prevent corrosion.

The connector hoods are also made of black PVC.

HDMI is possibly the most common display connection on the market which can be found on devices ranging from PC's, Bluray players, games consoles and more. Mini HDMI, not to be confused with micro HDMI, is most commonly found on DSLR cameras and camcorders.

| CN1   | CN2    | CN1        | CN2                                 | LABLE 1          | SEE PICTURE SHOWS 1                                                                                                                  |
|-------|--------|------------|-------------------------------------|------------------|--------------------------------------------------------------------------------------------------------------------------------------|
| *     |        | 13 —       | GEEN 17                             | MINI TIE         | Mini Tie.Color For Black                                                                                                             |
| 3 4 . | RAIN 3 | 14         | 紫色 13                               | POLYBAG          | COLOR FOR NATURAL SEE NOTE:2                                                                                                         |
| A     |        | 16         | CRANCE                              | H. S TUBE        | EVA H.S TUBE, Filmy and tybe. Color Black, ©0.6mm, L:10mm*8PCS L:12mm*1PCS.L:17mm*1PCS                                               |
| · tr  | RAIN 6 | 10         |                                     | H. S TUBE        | EVA H.S TUBE, Filmy and tybe. Color Black, Ø1.5mm, L:6mm*8PCS L:12mm*8PCS.                                                           |
| 8 -   |        | 10         |                                     | MOLD HOOD        | Shore A 80PVC(UL94-2)color For BLACK                                                                                                 |
|       |        | 17         | WEITE 14   BOD 18   GRAY 18         | CABLE            | HDMI 30AWG (7/0. 102BC*1P+E+WAM) *4+7/0. 102TC*1P+7/0. 102TC*5C+AEB<br>B=0. 12mm/5*16 AL-MG JACKET COLOR: PVC/BLACK (BK20) 0D:6. 0mm |
|       |        | 19<br>SELL | DRAIN+BRAID 19<br>DRAIN+BRAID SHELL | HDMI<br>CONNCTOR | 19P/M comector Crinping Type, The Pin Gold Plating,<br>the shell for Gold Plating                                                    |