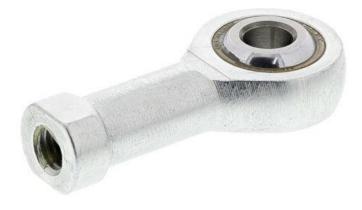

#### **Rod End Miniature - Female**

Mechanical linkages manufactured from C22/C35 Pb steel, zinc plated and passivated Hardened ball, ground and polished 100 cr6 ball bearing steel Inserts are Cu Zn 40 Mn Pb bronze; these bearings require lubrication and are factory filled with Molykate BR2 +/- 13° off-centre movement through 360°