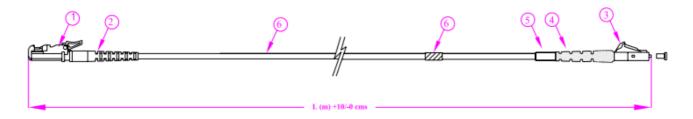

## **Dimensions (mm)**

| No. | Description          | QTY |
|-----|----------------------|-----|
| 1   | E2000 Connector      | 1   |
| 2   | E2000 Boot           | 1   |
| 3   | LC Simplex Connector | 1   |
| 4   | LC Boot              | 1   |
| 5   | LC Heat Shrink Tube  | 1   |
| 6   | Identification Label | 1   |
| 7   | 1.6mm Simplex Cable  | 1   |