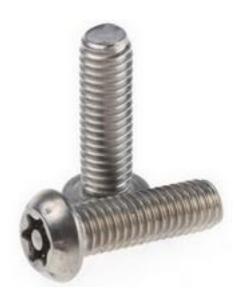

# RS Pro Plain Button Stainless Steel Tamper Proof Security Screw, M6 x 20mm

RS Stock No: 621-2710

#### **Product Details**

RS Pro pin hexalobular recessed button head screw is made of A2 grade stainless steel, for corrosion resistance. This screw is tamper proofed to withstand high operating temperature. The screw has metric threading for tight and secure fittings. This tamper proofed security screw measures 20 mm long and has M6 size threads for positive grip.

#### **Features and Benefits**

- Button head
- A2 grade stainless steel construction
- Tamper proof
- Pin 6-lobe recess
- Metric thread