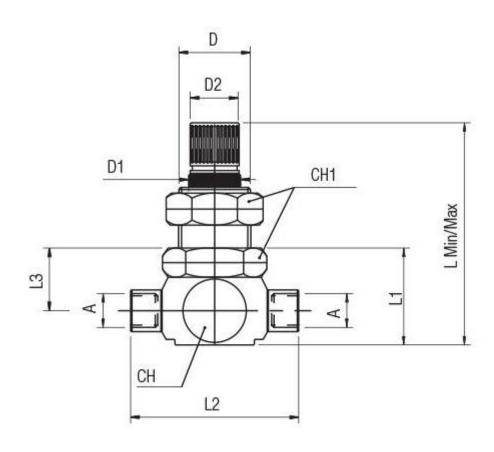

#### **Mechanical Specifications**

| Maximum Outlet Pressure | 25bar |
|-------------------------|-------|
| Length                  | 36mm  |

| Inlet Port      |               |  |  |
|-----------------|---------------|--|--|
| Inlet Port Type | 1/8 in Female |  |  |
| Tube Inlet Port | 1/8 in Female |  |  |

| Outlet Port      |                |
|------------------|----------------|
| Tube Outlet Port | Flow Regulator |

| Α   | L<br>Min/Max | L1 | L2 | L3   | СН | CH1 | D  | D1 | D2 | Pack. |
|-----|--------------|----|----|------|----|-----|----|----|----|-------|
| 1/8 | 77/82        | 36 | 42 | 21.5 | 22 | 20  | 15 | 14 | 12 | 2     |