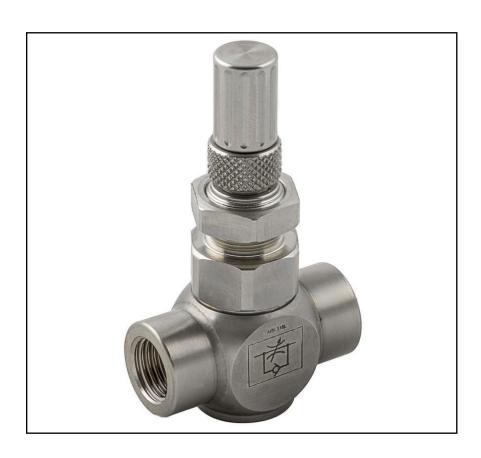

# RS PRO In Line Flow REG 316L F-F 1/8

RS Stock No.: 2312708

RS PROfessionally Approved Products bring to you professional quality parts across all product categories. Our product range has been tested by engineers and provides a comparable quality to the leading brands without paying a premium price.

#### **Product Description**

The RS PRO in line flow regulator 316L f-f 1/8 works in 0.2 bar to 25 bar pressure range. It is mainly used in chemical, petrochemical, life & sciences, inert gases and vacuum applications. It is also usable in salty environment and on machines that need frequent washing with aggressive detergents. RoHS and REACH compliant.