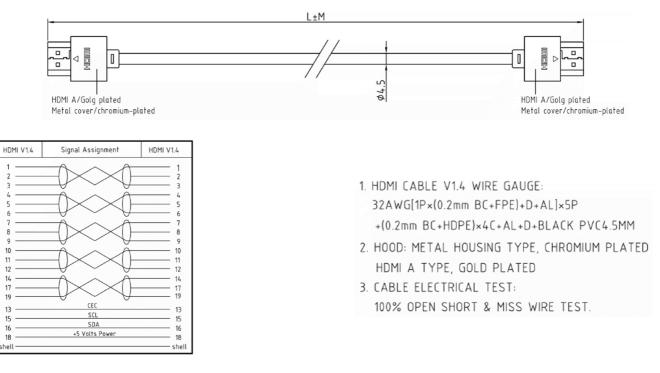

## RS PRO 0.5 mtr HDMI Male to Male High Speed with Ethernet Slim Cable - Black

Stock number: 182-8768

The RSPRO 0.5 metre HDMI male to male slim cable which has a black PVC jack and an outer diameter of 4.5mm. The cable flex is made from 32awg which makes these cables extremely flexible while still delivering a quality image.

The connectors have a gold plated covering to prevent corrosion and the hoods are plated with Chromium which makes them very durable.

HDMI is possibly the most common display connection on the market which can be found on devices ranging from PC's, Bluray players, games consoles and more.