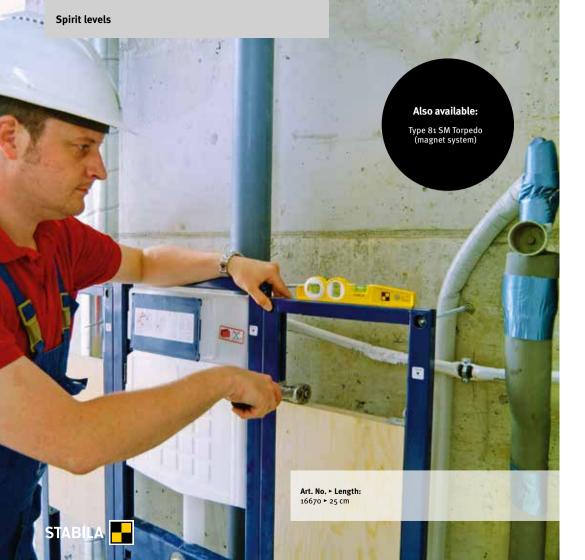

Type 81 SV REM W360 Torpedo spirit level

## Ideal for metal as well as for checking slopes and any angles

When aligning and adjusting components, you need both hands free, making a level with rareearth magnets a must for many professionals. With its milled measuring surface and V-groove, this model holds firmly on metal surfaces – and especially on surfaces with a rounded shape. The

spirit level features horizontal vials for gradients of 1% and 2%, a vertical vial and an angle vial that can be rotated through 360°. Practical, precise, convenient to handle and robustly built – typically STABILA.