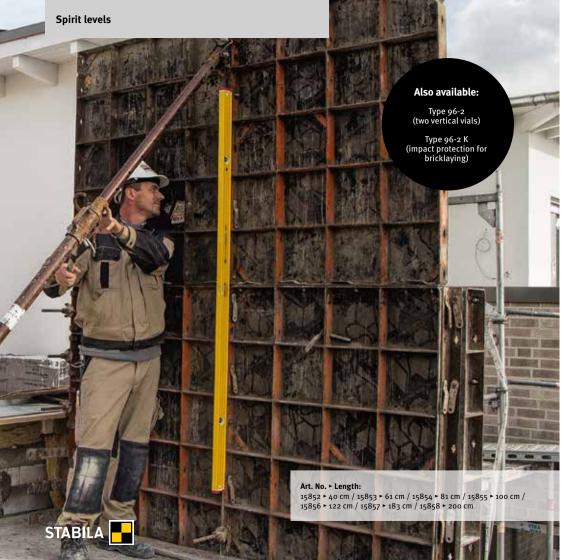

### Developed for the most demanding construction site use

The unparalleled type R 300 spirit level was developed specifically for the most demanding construction site applications and fulfils all the requirements of professional users. It is not only handy and user-friendly, but also extremely tough, lightweight and highly robust thanks

to the torsion-resistant five-chamber R profile. The extra-wide measuring surface provides a high level of protection from tipping over during the measuring process. STABILA: we transform practical experience into innovative products.