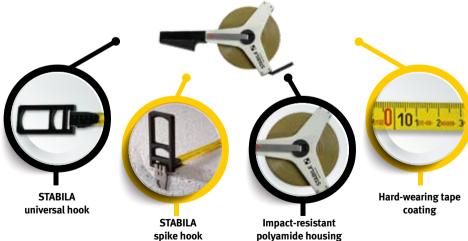

### Extreme robustness combined with optimum readability

With a measuring scale that is exceptionally easy to read on both sides, the BM 40 is a tool that professionals can rely on. It features a highly robust tape measure and hard-wearing surface – with a service life to match. The STABILA spike

hook holds the tape measure securely on parts. The tape measure is available in a range of lengths up to 10 m, allowing you to find the right one for any application.

### Flexible to use thanks to the universal hook

As an experienced professional who regularly takes measurements at distances of up to 50 m, you need a tape measure that is up to the challenge. That's where the BM 42 comes in. Its frame is made from shatter-resistant polyamide with reinforcing ribs on the inside, making it highly robust. A quick-retract

mechanism allows the tape to roll up quickly and easily after it has been used. The universal hook, featuring a special eyelet, lets you remove the tool from its fixing in no time at all. A unique spike coating from STABILA significantly helps to prevent slipping. It's a classic STABILA design.