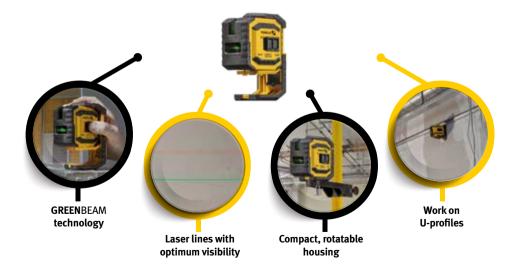

# Green laser lines for optimum visibility in bright indoor lighting conditions

The LAX 300 G is the ideal partner for interior construction professionals who need accurate laser lines with optimum visibility. The innovative STABILA GREENBEAM technology provides razorsharp, extremely bright, long laser lines to make

your work even more efficient and productive. You can perform plumb-line and levelling work on the floor, wall and ceiling at the same time — making the laser a true all-rounder with numerous areas of application.