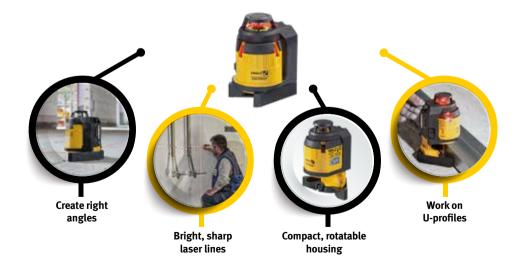

### Layout work – faster and more accurate than ever before

Creating right angles is a demanding task — and any measurement errors that happen during the process can be both time-consuming and costly. The LA 180 L self-levelling multi-line laser allows you to create right angles and align axes quickly and accurately. Using the STABILA

AUTOALIGNMENT technology, the REC 410 Line RF receiver automatically and wirelessly controls the fine alignment of the LA 180 L laser – at just the touch of button. This laser is STABILA's solution to construction site challenges.

STABILA LAX 400 multi-line laser

### The professional laser for interior construction

This top-quality complete solution combines many functions for all of your indoor levelling work. The LAX 400 reduces mark-up time to a minimum. Using the STABILA MANUAL **ALIGNMENT** technology, you can manually pivot the projected 90° angle to a target position without losing the

position of the plumb-line dot – something that's essential for ensuring axes are aligned. Horizontal levelling tasks are quickly solved thanks to the 360° line. This is a cutting-edge laser for anyone who wants to get more done in less time.