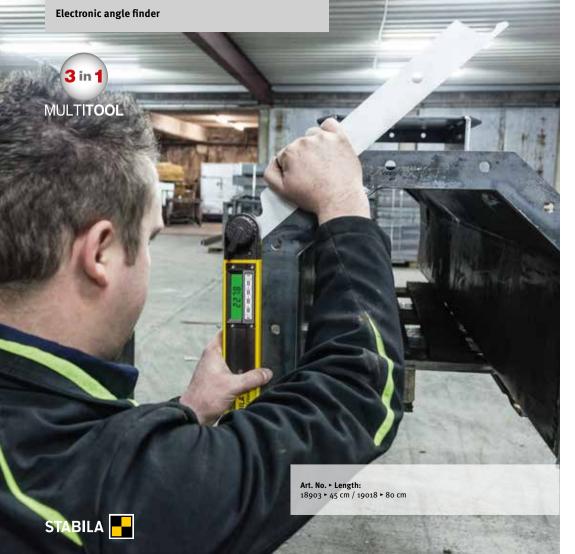

### 3 in 1 - more than just a digital angle finder

Extremely versatile – the TECH 700 DA digital angle finder. A high-quality product made in Germany that perfectly combines three tools: angle finder, spirit level and bevel gauge. Calculate exact angles with the latest electronic measuring technology. Level components accurately with the high-quality

vials. The locking mechanism allows you to use the tool as a bevel gauge and easily transfer the measured angles onto a part. Reap the benefits of this indispensable all-rounder, which performs the work of three different tools, on a daily basis.