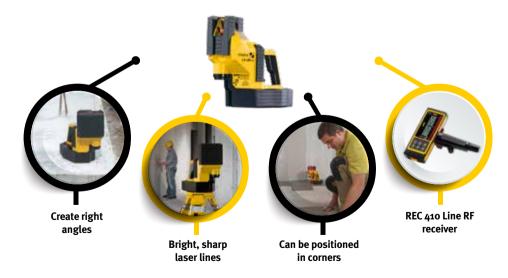

### Layout work – faster and more accurate than ever before

Creating right angles is a demanding task — and any measurement errors that happen during the process can be both time-consuming and costly. The LA 180 L self-levelling multi-line laser allows you to create right angles and align axes quickly and accurately. Using the STABILA

AUTOALIGNMENT technology, the REC 410 Line RF receiver automatically and wirelessly controls the fine alignment of the LA 180 L laser – at just the touch of button. This laser is STABILA's solution to construction site challenges.