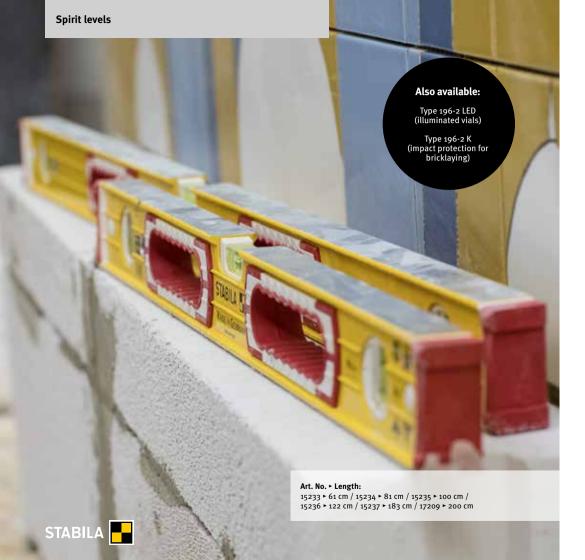

STABILA type 196-2 spirit level

### For work with high demands

On construction sites, spirit levels are put under a great deal of strain and can easily fall. That's why it's all the more important that your spirit level remains just as precise as on the day you bought it. The two vertical vials enable readings in any position. Not only that, but two finger-grip openings also ensure a secure hold when working. The sturdy,

reinforced aluminium rectangular profile, together with STABILA installation technology featuring permanently cast-in vials, provides you with the perfect partner for demanding construction site applications. Spirit levels from STABILA – precision that lasts a lifetime.