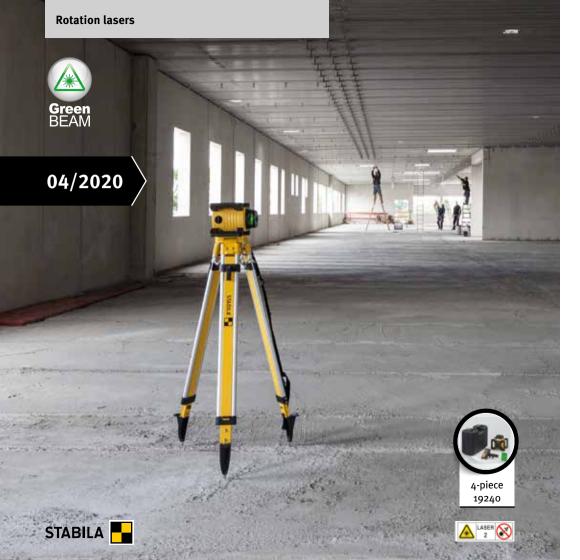

## **LASER**

Saves time, saves errors, saves costs. Laser levels are essential tools of any trade in construction due to their high level of accuracy and functionality. Combined with a receiver, rotation lasers are particularly suitable for accurate levelling over long distances. Point and line lasers, on the other hand, are frequently used at close range for direct work on visible laser lines and points.

STABILA LAR 160 G rotation laser

## Simple, precise, green – the high-performance partner over long distances in interior construction

Are you tasked with horizontal and vertical levelling for major interior construction projects? Do you need to work precisely and avoid costly measurement errors and rework? Then the STABILA LAR 160 with green laser beams is the

right rotation laser for you. Quick to set up and easy to operate, the laser really comes into its own when used over long distances and linked to a receiver. All in all, it is a high-quality product that delivers precise results.