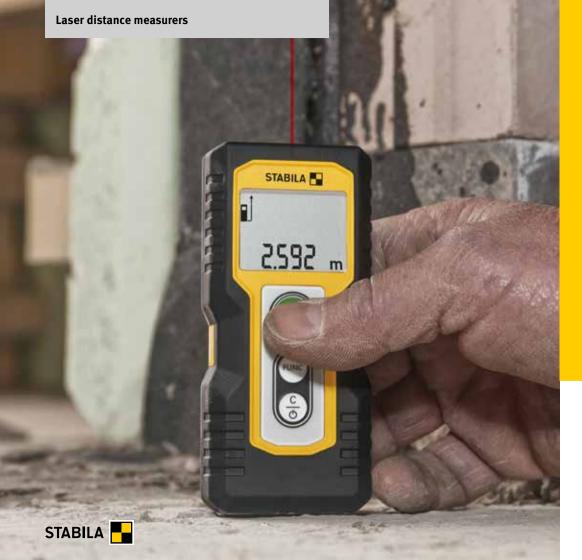

## LASER DISTANCE MEASURERS

Simple measurements - simply indispensable. From measuring out to taking dimensions, right up to checking what's been built, measuring applications that involve laser distance measurers can be found everywhere on the construction site. The advantages are obvious: extremely high measuring accuracy including over long distances, time and cost savings, and lots of additional measuring information without any additional work.

#### **Overview of pictograms**

Accuracy

Measuring range

IP 54 Protection class