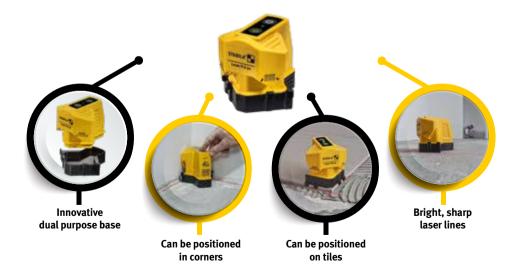

This handy laser lets you work quickly and cleanly, whether you are laying floor tiles, parquet, laminate, carpeting or PVC. The STABILA floor line optics focus and direct two straight laser lines in a perfect 90° angle along the floor surface, where they are visible for up to 15 m. The innovative laser

fits perfectly into the corner of the room and the lines run directly along the wall. Any irregularities in the squareness of the room are then immediately visible. A true STABILA solution — practical with precise results.

Floor line laser