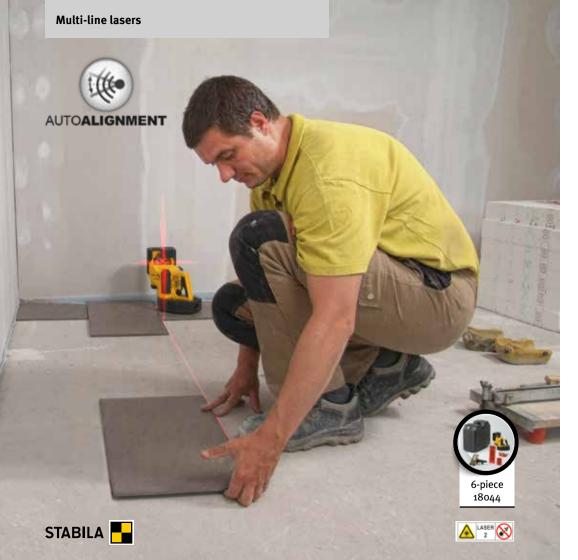

### Layout work – faster and more accurate than ever before

Creating right angles is a demanding task — and any measurement errors that happen during the process can be both time-consuming and costly. The LA 180 L self-levelling multi-line laser allows you to create right angles and align axes quickly and accurately. Using the STABILA

AUTOALIGNMENT technology, the REC 410 Line RF receiver automatically and wirelessly controls the fine alignment of the LA 180 L laser – at just the touch of button. This laser is STABILA's solution to construction site challenges.