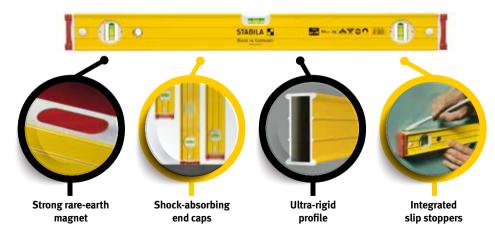

### **SPIRIT LEVELS**

The best quality will prove its worth. Sooner or later. Measurement accuracy proven millions of times over thanks to permanently cast-in vials (locked vials), where the profile and vial are permanently aligned with one another. Precise measurement at all times - that is what we guarantee with every aluminium spirit level from STABILA. At STABILA, every tradesperson will find the right spirit level, perfectly matched to their requirements and application needs – light or tough, short or long, up to and including special spirit levels which are intended specifically for one particular trade.

### **Overview of pictograms**

Measurement accuracy in normal position

Measurement accuracy in reverse position

Illuminated vial

Rotatable angle vial

SLOPE 2% 1% Vial for slope measurement

Shock-absorbing end caps

Slip stopper

Magnet Magnet

### **Extra-strong adhesion for hands-free work**

If you're looking for a spirit level with exceptionally strong rare-earth magnets, this model is just the ticket. This professional tool leaves your hands free when aligning and adjusting components, while the magnets ensure optimum adhesion. The two vertical vials enable readings in any position. The sturdy, reinforced aluminium rectangular

## Convenient alignment of components thanks to a strong magnet system

If you're looking for an accurate and reliable spirit level with exceptionally strong rare-earth magnets, this model is just the ticket. The type 80 ASM zreinforced aluminium rectangular profile, together with STABILA installation technology, ensures accuracy and a long service life. The vials

STABILA

This spirit level saves electricians a lot of time and effort by correctly marking the vertical or horizontal hole spacing of plug sockets and switches in a single step. The slip stoppers on both sides of

the end caps ensure a secure hold on all surfaces. Innovative solutions for special requirements — signature STABILA.

STABILA

Type 80 T telescopic spirit level