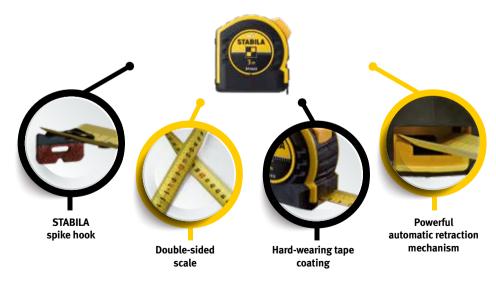

### Extreme robustness combined with optimum readability

With a measuring scale that is exceptionally easy to read on both sides, the BM 40 is a tool that professionals can rely on. It features a highly robust tape measure and hard-wearing surface – with a service life to match. The STABILA spike

hook holds the tape measure securely on parts. The tape measure is available in a range of lengths up to 10 m, allowing you to find the right one for any application.