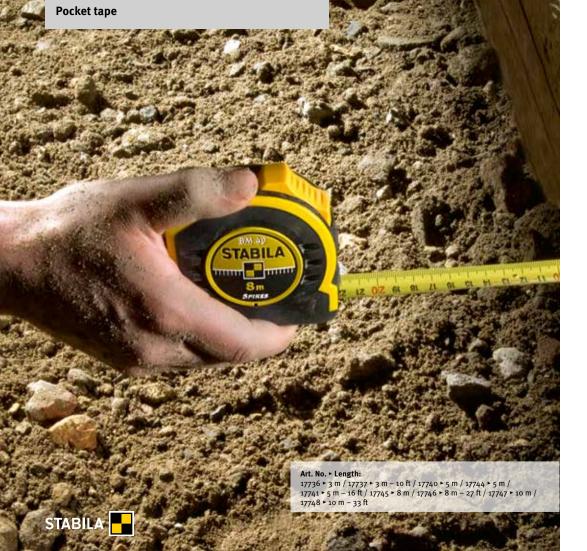

## **TAPE MEASURES AND RULES**

Proven, practical and simply indispensable. Tape measures and rules are used for quickly and easily determining dimensions on the construction site. Rapidly available to hand for any work that involves determining lengths, distances or spacings, these reliable measuring tools are a useful addition to any tradesperson's everyday equipment.

### Extreme robustness combined with optimum readability

With a measuring scale that is exceptionally easy to read on both sides, the BM 40 is a tool that professionals can rely on. It features a highly robust tape measure and hard-wearing surface – with a service life to match. The STABILA spike

hook holds the tape measure securely on parts. The tape measure is available in a range of lengths up to 10 m, allowing you to find the right one for any application.