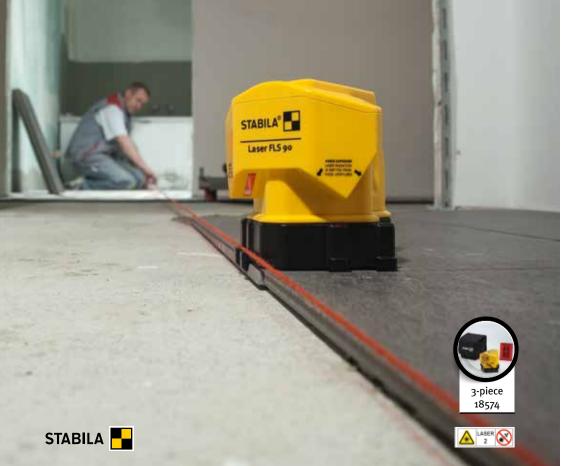

This handy laser lets you work quickly and cleanly, whether you are laying floor tiles, parquet, laminate, carpeting or PVC. The STABILA floor line optics focus and direct two straight laser lines in a perfect 90° angle along the floor surface, where they are visible for up to 15 m. The innovative laser

fits perfectly into the corner of the room and the lines run directly along the wall. Any irregularities in the squareness of the room are then immediately visible. A true STABILA solution — practical with precise results.

Floor line laser