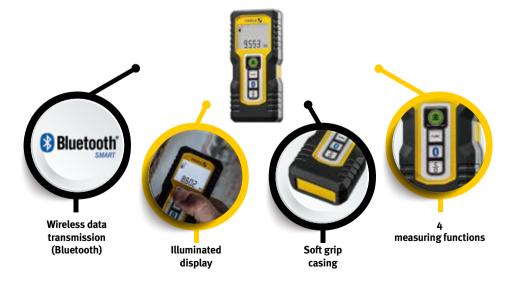

### Simple measurements - clever documentation

This user-friendly laser features four basic measuring functions and is designed for measurements over distances of up to 50 m. It's the ideal tool for anyone who works indoors and frequently needs to document measurements.

Thanks to the integrated Bluetooth® Smart 4.0 wireless technology, you can easily and wirelessly transfer the measured data to your smartphone or tablet, making your work even more productive.