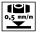

Are you looking for a precise, reliable spirit level with a slim profile? Then this model will definitely fit the bill. Its key highlight comes in the form of two vertical vials that enable readings in any position. The type 80 AS-2 reinforced aluminium rectangular profile, together with STABILA installation technology, ensures accuracy and a long service

life. The vials and the measuring surfaces align perfectly with one another during the production process and are permanently connected, guaranteeing the very best in measuring accuracy over many years. This is a spirit level that delivers what it promises.