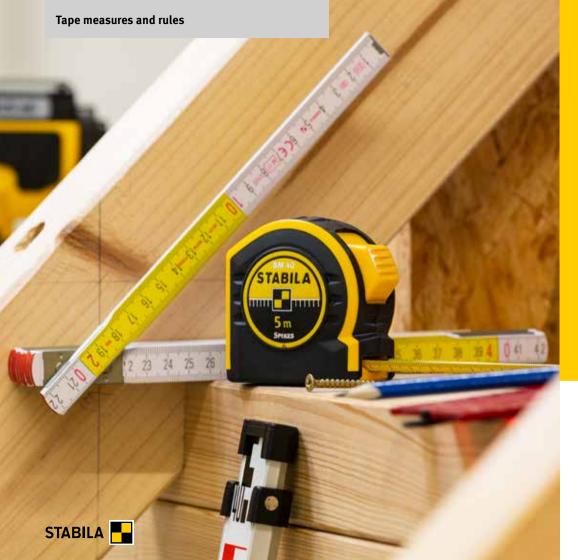

## **TAPE MEASURES AND RULES**

Proven, practical and simply indispensable. Tape measures and rules are used for quickly and easily determining dimensions on the construction site. Rapidly available to hand for any work that involves determining lengths, distances or spacings, these reliable measuring tools are a useful addition to any tradesperson's everyday equipment.

### Extreme robustness combined with optimum readability

With a measuring scale that is exceptionally easy to read on both sides, the BM 40 is a tool that professionals can rely on. It features a highly robust tape measure and hard-wearing surface – with a service life to match. The STABILA spike

hook holds the tape measure securely on parts. The tape measure is available in a range of lengths up to 10 m, allowing you to find the right one for any application.