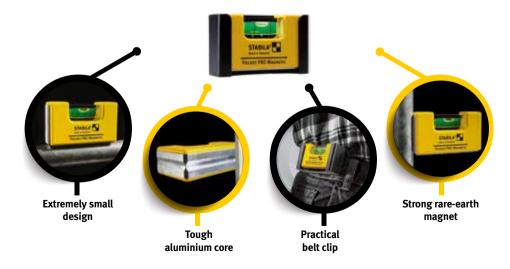

You can carry this professional mini-format spirit level wherever you go. Its tough aluminium-core housing and the two milled measuring surfaces, featuring a V-groove and extra-strong rare-earth magnets, form a 90° angle. This makes it easy to align and adjust

components on metal surfaces — and especially on surfaces with a rounded shape. The STABILA precision vial ensures a high level of measuring accuracy. This spirit level is ideal for measuring tasks in narrow spaces that are hard to reach.