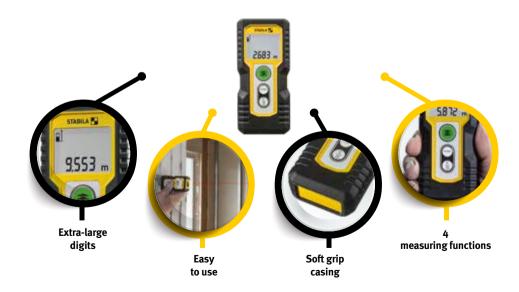

### Simple measurements - clever documentation

This user-friendly laser features four basic measuring functions and is designed for measurements over distances of up to 50 m. It's the ideal tool for anyone who works indoors and frequently needs to document measurements.

Thanks to the integrated Bluetooth® Smart 4.0 wireless technology, you can easily and wirelessly transfer the measured data to your smartphone or tablet, making your work even more productive.