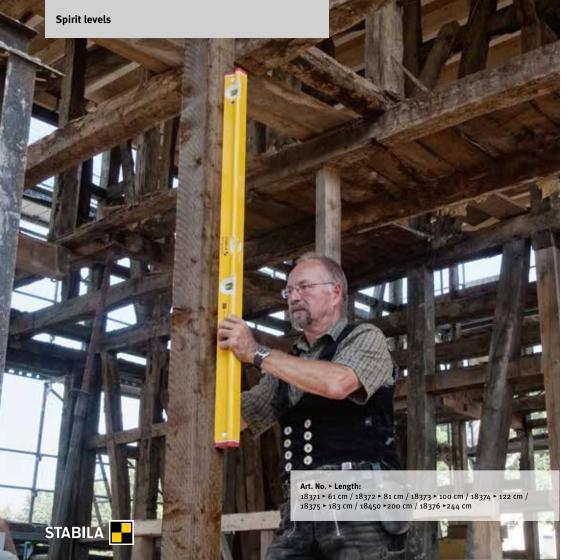

**Product highlights** 

### **SPIRIT LEVELS**

The best quality will prove its worth. Sooner or later. Measurement accuracy proven millions of times over thanks to permanently cast-in vials (locked vials), where the profile and vial are permanently aligned with one another. Precise measurement at all times - that is what we guarantee with every aluminium spirit level from STABILA. At STABILA, every tradesperson will find the right spirit level, perfectly matched to their requirements and application needs – light or tough, short or long, up to and including special spirit levels which are intended specifically for one particular trade.