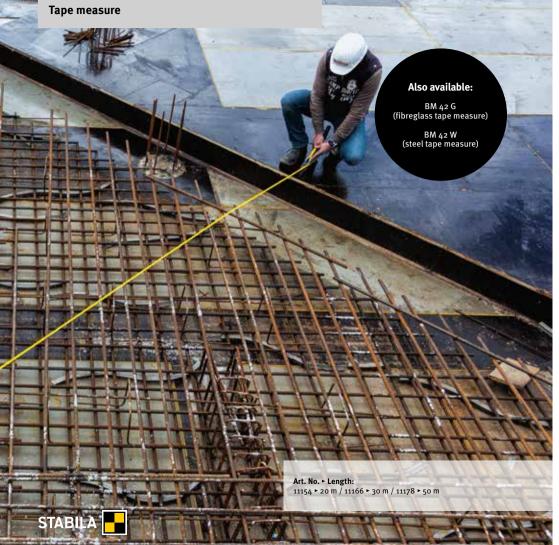

## **TAPE MEASURES AND RULES**

Proven, practical and simply indispensable. Tape measures and rules are used for quickly and easily determining dimensions on the construction site. Rapidly available to hand for any work that involves determining lengths, distances or spacings, these reliable measuring tools are a useful addition to any tradesperson's everyday equipment.

### Flexible to use thanks to the universal hook

As an experienced professional who regularly takes measurements at distances of up to 50 m, you need a tape measure that is up to the challenge. That's where the BM 42 comes in. Its frame is made from shatter-resistant polyamide with reinforcing ribs on the inside, making it highly robust. A quick-retract

mechanism allows the tape to roll up quickly and easily after it has been used. The universal hook, featuring a special eyelet, lets you remove the tool from its fixing in no time at all. A unique spike coating from STABILA significantly helps to prevent slipping. It's a classic STABILA design.