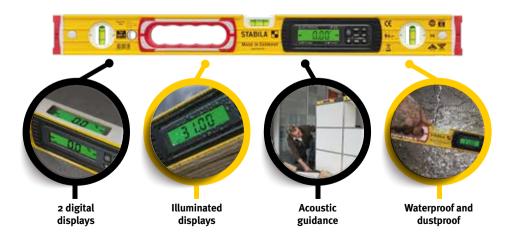

## The gold standard – electronics for the most difficult construction site conditions

This rugged and practical high-quality spirit level is an ideal choice for any trade. Its electronic measuring technology and precision vials will make your work quicker and simpler. The two illuminated digital displays can be read from above and from

the side. This model is protected against water and dust in accordance with IP 65, so it is completely washable. STABILA has equipped this electronic spirit level with everything a professional needs, making this a tool you can't do without.