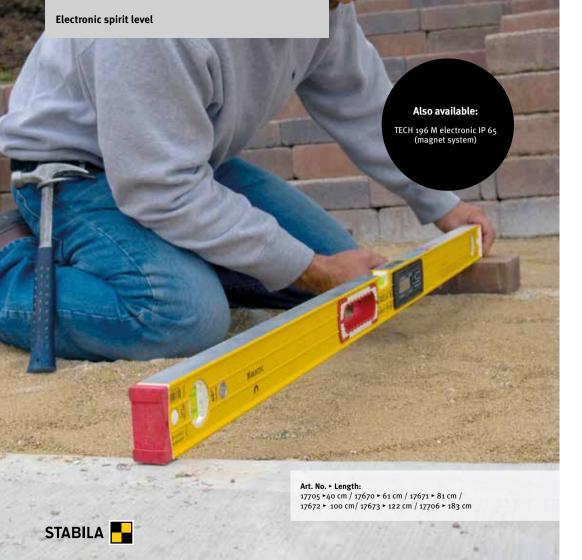

## The gold standard – electronics for the most difficult construction site conditions

This rugged and practical high-quality spirit level is an ideal choice for any trade. Its electronic measuring technology and precision vials will make your work quicker and simpler. The two illuminated digital displays can be read from above and from

the side. This model is protected against water and dust in accordance with IP 65, so it is completely washable. STABILA has equipped this electronic spirit level with everything a professional needs, making this a tool you can't do without.