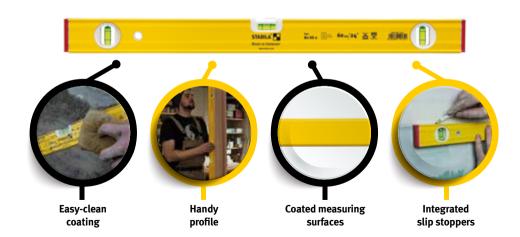

**Product highlights** 

### **SPIRIT LEVELS**

The best quality will prove its worth. Sooner or later. Measurement accuracy proven millions of times over thanks to permanently cast-in vials (locked vials), where the profile and vial are permanently aligned with one another. Precise measurement at all times - that is what we guarantee with every aluminium spirit level from STABILA. At STABILA, every tradesperson will find the right spirit level, perfectly matched to their requirements and application needs – light or tough, short or long, up to and including special spirit levels which are intended specifically for one particular trade.

### **Overview of pictograms**

Measurement accuracy in normal position

Measurement accuracy in reverse position

Illuminated vial

Rotatable angle vial

SLOPE 2% 1% Vial for slope measurement

Shock-absorbing end caps

Slip stopper

Magnet Magnet