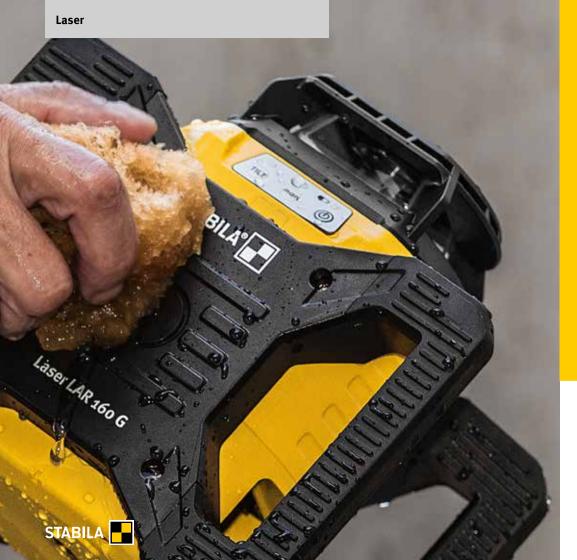

STABILA LAR 160 G rotation laser

## Simple, precise, green – the high-performance partner over long distances in interior construction

Are you tasked with horizontal and vertical levelling for major interior construction projects? Do you need to work precisely and avoid costly measurement errors and rework? Then the STABILA LAR 160 with green laser beams is the

right rotation laser for you. Quick to set up and easy to operate, the laser really comes into its own when used over long distances and linked to a receiver. All in all, it is a high-quality product that delivers precise results.