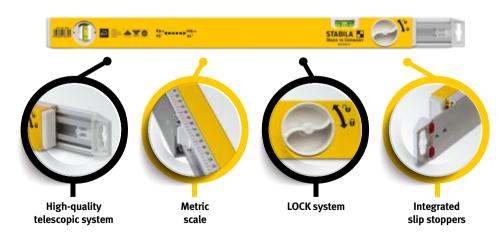

### Always have the right length of level to do the job

Wouldn't it be ideal if you could use only one spirit level for all types of work? Before now, most tools have been either too long or too short for the task at hand, requiring spirit levels of different lengths to deal with components of different sizes. Now,

STABILA has developed an extendable spirit level that can be flexibly adjusted to the required length. That's our take on user-friendliness.

# The extra-long spirit level for accurate measurements across irregularities and laths

Extremely long and sturdy extendable spirit level with telescopic system. The eccentric clamps ensure a high level of measuring accuracy in any position. Two small plates on the upper measuring surface compensate for any irregularities on the surface being levelled and enable precise

measurements. Thanks to the two slip-on spacers, the model is particularly suitable for measuring wood constructions or very uneven surfaces such as bowed timber. Another example of innovative design from STABILA.