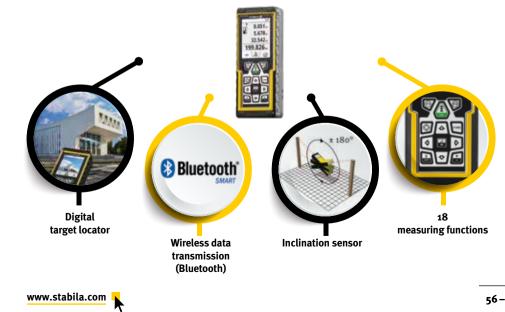

### Digital target locator – the smart way to measure

Equipped with a built-in camera featuring a 4x zoom function, this device let you locate targets outdoors at a distance of up to 200 metres, even when the laser point is not visible. Thanks to the integrated Bluetooth® Smart 4.0 wireless technology, you can easily transfer the measured

data to your smartphone or tablet. Boasting 18 different functions, this all-rounder is a must-have for tradespeople and other professional users. It's the fast and efficient way to calculate material or labour costs – a worthwhile investment that makes light work of all your everyday measuring tasks.

Thanks to the integrated Bluetooth® Smart 4.0 wireless technology, you can easily and wirelessly transfer the measured data to your smartphone or tablet, making your work even more productive.