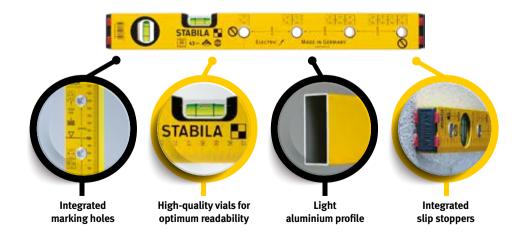

#### Installation technology

Locked vials: A special epoxy resin ensures that the profile and vials are fixed together – precisely aligned once for lasting accuracy.

#### **Quality vials**

Highly transparent, hard-wearing acrylic glass with precisionground inner contours and flush-fitting reference rings.

#### Readability

Optimum readability thanks to a fluorescent vial fluid. The vial bubble is not deflected by static charges. Accurate readings from -20 °C to +50 °C.