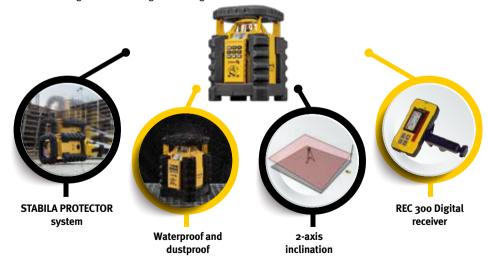

## Tough 2-axis inclination laser for best performance on construction sites

A world first! The revolutionary MOTION CONTROL makes every measuring task easier, quicker and more effective. You can control the LAR 350 in no time at all with the remote control. The built-in sensor detects your hand movements and transmits them to the rotation laser. Discover a multitude of ground-breaking technologies and

functions. Thanks to the integrated protection systems, nothing gets in the way of this laser – not even falls, rain or dust. A strong measurement package for professionals with responsibility. Typically STABILA – because precision is the crucial factor.