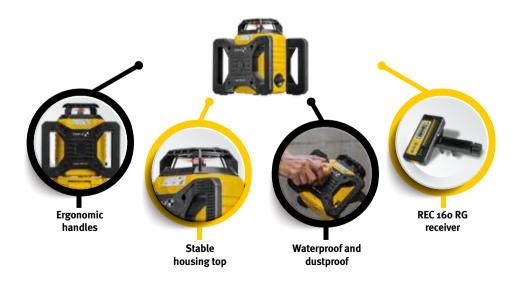

LAR 160 rotation laser

# Simply powerful – maximum precision over long distances

Are you tasked with horizontal and vertical levelling for major outdoor projects? Do you need to work precisely and avoid costly measurement errors and rework? Then the LAR 160 from STABILA is the right rotation laser for you. It's quick to set

up, easy to operate and even suitable for use over long distances when linked to a receiver. All in all, this is a high-quality product that can endure the elements and deliver precise results – exactly what you need.