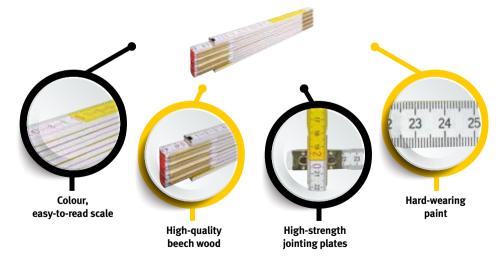

### The classic choice with a white/yellow easy-to-read scale

The type 617 rule satisfies the highest demands of tradespeople for precision and practical use at work. Its highly weather-resistant protective paint staves off the effects of wind and weather. Joints featuring hardened steel springs ensure unwavering precision and enable the folding rule to open and close smoothly. The galvanised jointing

plates provide exceptional corrosion protection and prevent rust spots from forming on sensitive contact surfaces. This classic measurement tool with concealed rivets and an easy-to-read scale has been an indispensable part of tradespeople's kit for decades now.