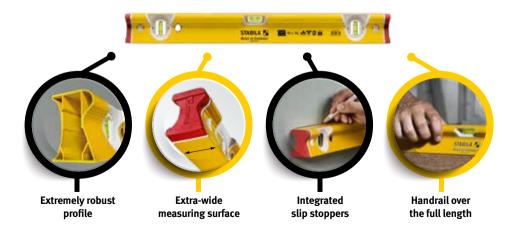

### Developed for the most demanding construction site use

The unparalleled type R 300 spirit level was developed specifically for the most demanding construction site applications and fulfils all the requirements of professional users. It is not only handy and user-friendly, but also extremely tough, lightweight and highly robust thanks

to the torsion-resistant five-chamber R profile. The extra-wide measuring surface provides a high level of protection from tipping over during the measuring process. STABILA: we transform practical experience into innovative products.