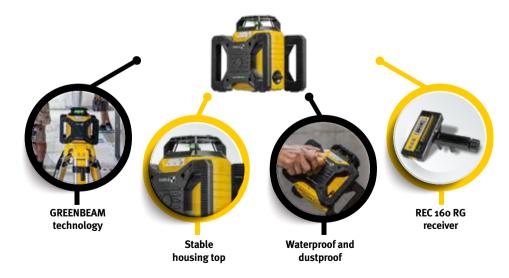

STABILA LAR 160 G rotation laser

## Simple, precise, green – the high-performance partner over long distances in interior construction

Are you tasked with horizontal and vertical levelling for major interior construction projects? Do you need to work precisely and avoid costly measurement errors and rework? Then the STABILA LAR 160 with green laser beams is the

right rotation laser for you. Quick to set up and easy to operate, the laser really comes into its own when used over long distances and linked to a receiver. All in all, it is a high-quality product that delivers precise results.