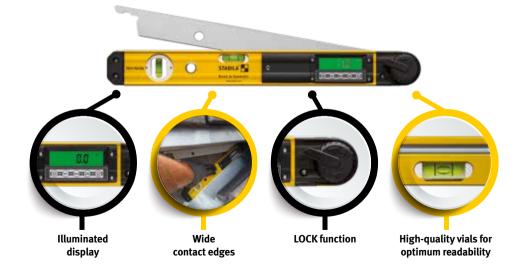

**Product highlights** 

## The gold standard – electronics for the most difficult construction site conditions

This rugged and practical high-quality spirit level is an ideal choice for any trade. Its electronic measuring technology and precision vials will make your work quicker and simpler. The two illuminated digital displays can be read from above and from

the side. This model is protected against water and dust in accordance with IP 65, so it is completely washable. STABILA has equipped this electronic spirit level with everything a professional needs, making this a tool you can't do without.