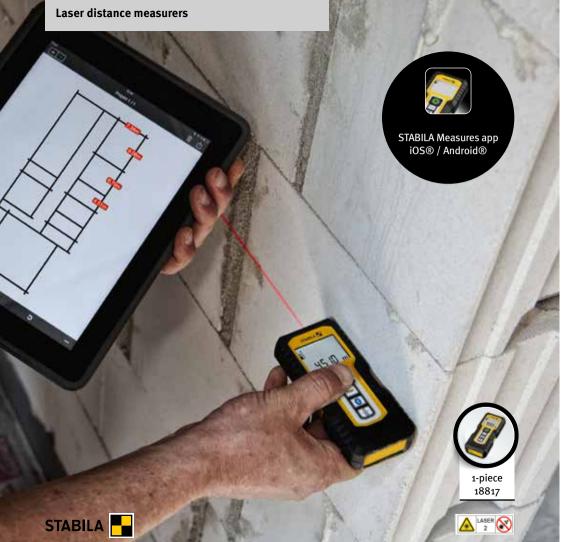

## LASER DISTANCE MEASURERS

Simple measurements - simply indispensable. From measuring out to taking dimensions, right up to checking what's been built, measuring applications that involve laser distance measurers can be found everywhere on the construction site. The advantages are obvious: extremely high measuring accuracy including over long distances, time and cost savings, and lots of additional measuring information without any additional work.

### Digital target locator – the smart way to measure

Equipped with a built-in camera featuring a 4x zoom function, this device let you locate targets outdoors at a distance of up to 200 metres, even when the laser point is not visible. Thanks to the integrated Bluetooth® Smart 4.0 wireless technology, you can easily transfer the measured

data to your smartphone or tablet. Boasting 18 different functions, this all-rounder is a must-have for tradespeople and other professional users. It's the fast and efficient way to calculate material or labour costs – a worthwhile investment that makes light work of all your everyday measuring tasks.

10 V m 1 mg

STABILA Measures app

iOS® / Android®

Laser distance measurers