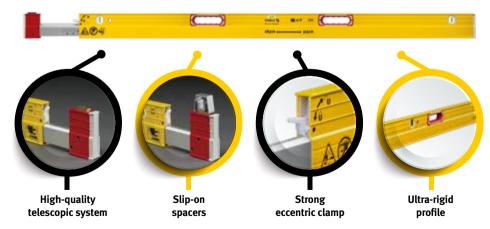

# The extra-long spirit level for accurate measurements across irregularities and laths

Extremely long and sturdy extendable spirit level with telescopic system. The eccentric clamps ensure a high level of measuring accuracy in any position. Two small plates on the upper measuring surface compensate for any irregularities on the surface being levelled and enable precise

measurements. Thanks to the two slip-on spacers, the model is particularly suitable for measuring wood constructions or very uneven surfaces such as bowed timber. Another example of innovative design from STABILA.