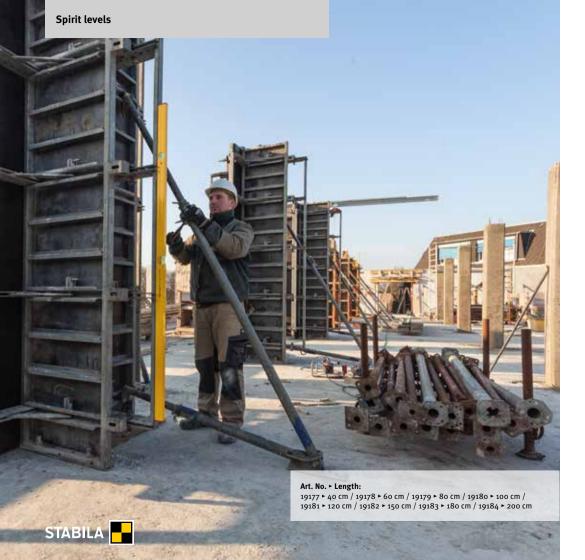

### **SPIRIT LEVELS**

The best quality will prove its worth. Sooner or later. Measurement accuracy proven millions of times over thanks to permanently cast-in vials (locked vials), where the profile and vial are permanently aligned with one another. Precise measurement at all times - that is what we guarantee with every aluminium spirit level from STABILA. At STABILA, every tradesperson will find the right spirit level, perfectly matched to their requirements and application needs – light or tough, short or long, up to and including special spirit levels which are intended specifically for one particular trade.

### Developed for the most demanding construction site use

The unparalleled type R 300 spirit level was developed specifically for the most demanding construction site applications and fulfils all the requirements of professional users. It is not only handy and user-friendly, but also extremely tough, lightweight and highly robust thanks

to the torsion-resistant five-chamber R profile. The extra-wide measuring surface provides a high level of protection from tipping over during the measuring process. STABILA: we transform practical experience into innovative products.

STABILA type 196-2 spirit level