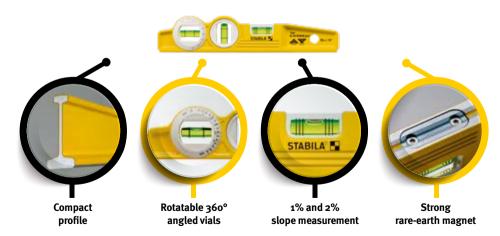

## Ideal for metal as well as for checking slopes and any angles

When aligning and adjusting components, you need both hands free, making a level with rareearth magnets a must for many professionals. With its milled measuring surface and V-groove, this model holds firmly on metal surfaces – and especially on surfaces with a rounded shape. The

spirit level features horizontal vials for gradients of 1% and 2%, a vertical vial and an angle vial that can be rotated through 360°. Practical, precise, convenient to handle and robustly built – typically STABILA.