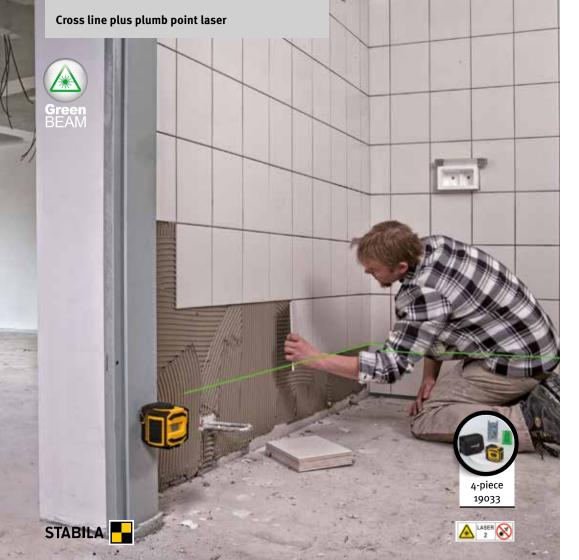

STABILA LAX 300 G cross line plus plumb point laser

# Green laser lines for optimum visibility in bright indoor lighting conditions

The LAX 300 G is the ideal partner for interior construction professionals who need accurate laser lines with optimum visibility. The innovative STABILA GREENBEAM technology provides razorsharp, extremely bright, long laser lines to make

your work even more efficient and productive. You can perform plumb-line and levelling work on the floor, wall and ceiling at the same time — making the laser a true all-rounder with numerous areas of application.