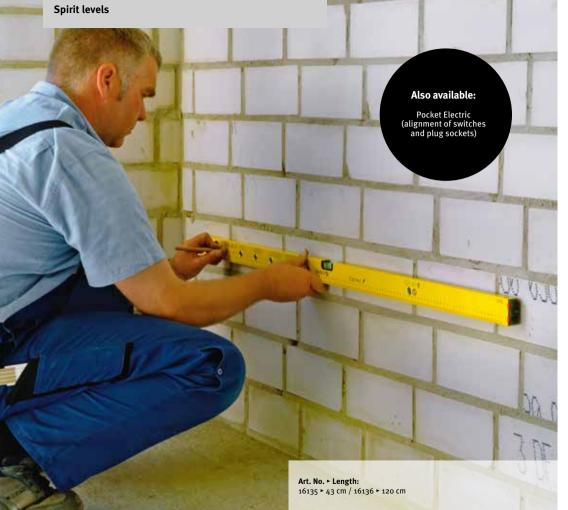

### **SPIRIT LEVELS**

The best quality will prove its worth. Sooner or later. Measurement accuracy proven millions of times over thanks to permanently cast-in vials (locked vials), where the profile and vial are permanently aligned with one another. Precise measurement at all times - that is what we guarantee with every aluminium spirit level from STABILA. At STABILA, every tradesperson will find the right spirit level, perfectly matched to their requirements and application needs – light or tough, short or long, up to and including special spirit levels which are intended specifically for one particular trade.