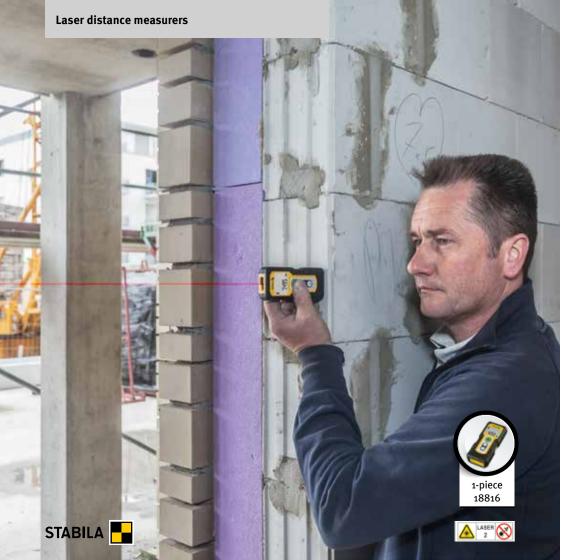

## LASER DISTANCE MEASURERS

Simple measurements - simply indispensable. From measuring out to taking dimensions, right up to checking what's been built, measuring applications that involve laser distance measurers can be found everywhere on the construction site. The advantages are obvious: extremely high measuring accuracy including over long distances, time and cost savings, and lots of additional measuring information without any additional work.