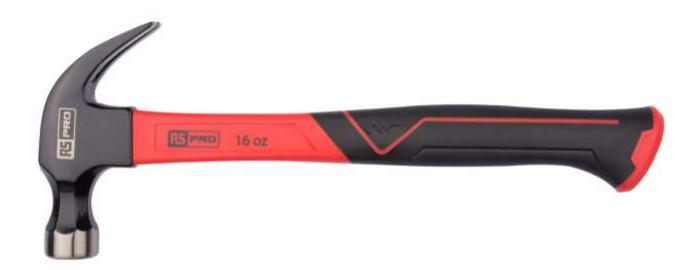

# RS PRO Fibreglass Claw Hammer – 450g/16oz

RS Stock No.: 2242251

RS Professionally Approved Products bring to you professional quality parts across all product categories. Our product range has been tested by engineers and provides a comparable quality to the leading brands without paying a premium price.

## **Product Description**

Suitable for a wide range of general purposes, this 16oz (450g) fiberglass-shafted claw hammer features a fibreglass handle with excellent shock absorbing properties, greatly reducing user fatigue.

#### **General Specifications**

| Hammer Type:     | Claw Hammer  |  |
|------------------|--------------|--|
| Head Material:   | Carbon Steel |  |
| Handle Material: | Fibreglass   |  |
| Overall Length:  | 340 mm       |  |
| Weight:          | 450 g        |  |