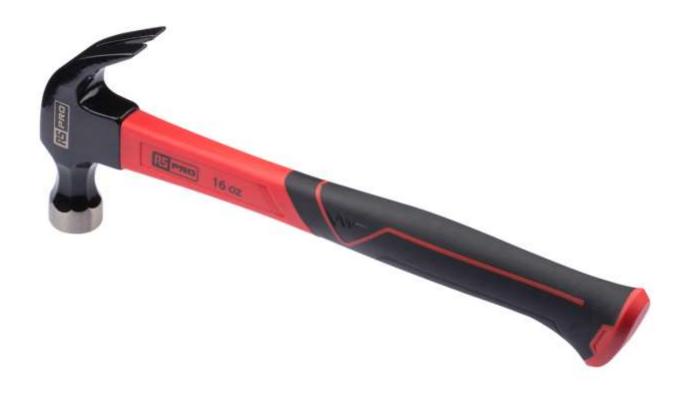

# RS PRO Fibreglass Claw Hammer – 450g/16oz

RS Stock No.: 2242251

RS Professionally Approved Products bring to you professional quality parts across all product categories. Our product range has been tested by engineers and provides a comparable quality to the leading brands without paying a premium price.

## **Product Description**

Suitable for a wide range of general purposes, this 16oz (450g) fiberglass-shafted claw hammer features a fibreglass handle with excellent shock absorbing properties, greatly reducing user fatigue.

#### **General Specifications**

| Hammer Type:     | Claw Hammer  |  |
|------------------|--------------|--|
| Head Material:   | Carbon Steel |  |
| Handle Material: | Fibreglass   |  |
| Overall Length:  | 340 mm       |  |
| Weight:          | 450 g        |  |