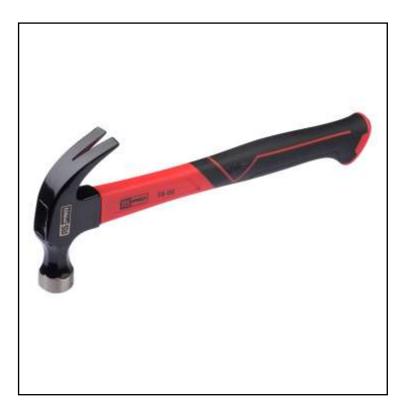

# RS PRO Fibreglass Claw Hammer – 450g/16oz

RS Stock No.: 2242251

RS Professionally Approved Products bring to you professional quality parts across all product categories. Our product range has been tested by engineers and provides a comparable quality to the leading brands without paying a premium price.

## **Product Description**

Suitable for a wide range of general purposes, this 16oz (450g) fiberglass-shafted claw hammer features a fibreglass handle with excellent shock absorbing properties, greatly reducing user fatigue.

#### **General Specifications**

| Hammer Type:     | Claw Hammer  |  |
|------------------|--------------|--|
| Head Material:   | Carbon Steel |  |
| Handle Material: | Fibreglass   |  |
| Overall Length:  | 340 mm       |  |
| Weight:          | 450 g        |  |