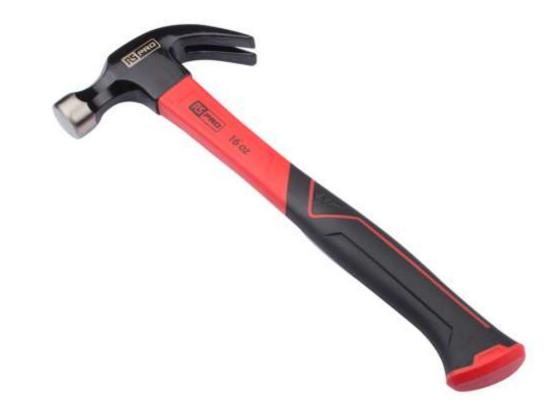

# RS PRO Fibreglass Claw Hammer – 450g/16oz

RS Stock No.: 2242251

RS Professionally Approved Products bring to you professional quality parts across all product categories. Our product range has been tested by engineers and provides a comparable quality to the leading brands without paying a premium price.

## **Product Description**

Suitable for a wide range of general purposes, this 16oz (450g) fiberglass-shafted claw hammer features a fibreglass handle with excellent shock absorbing properties, greatly reducing user fatigue.

#### **General Specifications**

| Hammer Type:     | Claw Hammer  |  |
|------------------|--------------|--|
| Head Material:   | Carbon Steel |  |
| Handle Material: | Fibreglass   |  |
| Overall Length:  | 340 mm       |  |
| Weight:          | 450 g        |  |