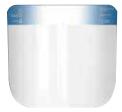

# **B0517** PRODUCT DATASHEET **Full Plastic Face Shield**

## **PHYSICAL DIMENSION**

| SIZE                            | THICKNESS |
|---------------------------------|-----------|
| 220mm(width) x<br>360mm(Length) | 0.3mm     |

#### Physical Features

- Made of durable PET
- Clear vision
- Chemical resistant
- Comfortable PU foam cushion
- Anti-fog properties on both side of the shield

Certificates and Documentations

MSDS