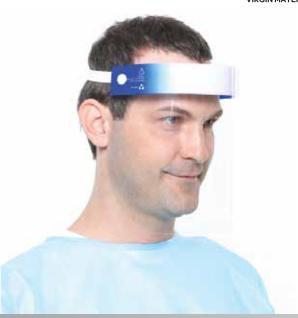

# **B0517** PRODUCT DATASHEET **Full Plastic Face Shield**

#### Physical Features

- Made of durable PET
- Clear vision
- Chemical resistant
- Comfortable PU foam cushion
- Anti-fog properties on both side of the shield

Certificates and Documentations

MSDS

### **INTENDED USE :**

- Use to isolate bacterial, enhance better quality control
- Widely use in food processing and general industry.