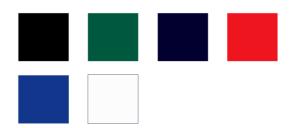

#### **General Specifications**

| Fabric            | 50% Cotton, 50% Polyester                                                                                                            |
|-------------------|--------------------------------------------------------------------------------------------------------------------------------------|
| Available Sizes   | S - 2XL                                                                                                                              |
| Available Colours | Black, Green, Navy, Red, Royal Blue, White                                                                                           |
| Features          | <ul> <li>Enzyme Washed</li> <li>Hemmed sleeve &amp; bottom</li> <li>3 self-colours button placket</li> <li>Knitted collar</li> </ul> |