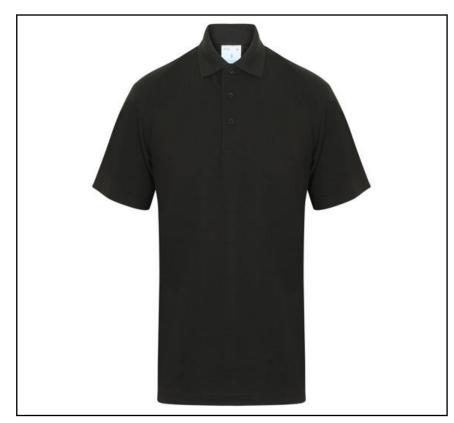

#### **Product Description**

The RS PRO Olympic Polo shirt is a smart and stylish polo shirt that has been enzyme washed. Short sleeved with 3 button opening at the neck. The comfortable knitted collar completes the Olympic styling.

## **Features**

- Enzyme Washed
- Hemmed sleeve & shirt bottom
- 3 self-colours button placket
- Knitted collar