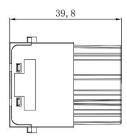

## 6 Pole Female Crimp 16A 830V

208-4616

#### 6 Pole Male Crimp 16A 830V

## 6 Pole Female Crimp 16A 500V

208-4575

#### 6 Pole Male Crimp 16A 500V