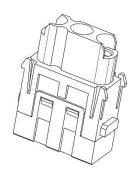

#### 2 Pole Male Screw 40A 1000V for 6-10mm<sup>2</sup> Cable

3 Pole Female Screw 40A 690V for 2.5-8mm<sup>2</sup> Cable

208-4589

#### 3 Pole Male Screw 40A 690V for 2.5-8mm<sup>2</sup> Cable

3 Pole Female Screw 40A 690V for 6-10mm<sup>2</sup> Cable

208-4591