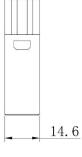

#### 1 Pole Female Screw 200A 1000V for 40-70mm<sup>2</sup> Cable

## 1 Pole Male Screw 200A 1000V for 40-70mm<sup>2</sup> Cable