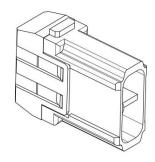

# **RS PRO RS-HM Modular Inserts**

The RS PRO Heavy-Duty Connector series is a full range of heavy-duty inserts, housings, crimps and accessories. The inserts are all made from Polycarbonate to industry standard sizes and are available in a choice of screw, crimp or spring clam terminations in a large variety of current ratings. Modular inserts are also offered allowing for maximum versatility when designing a system. These connectors have been created for applications that are subjected to harsh environments or where high vibration can cause standard connectors to fail. This makes them ideal for food & beverage manufacturing, packaging machines, conveyor belt systems, railway, oil & gas processing and other industrial automation. The entire range of connectors are RoHS compliant and as with all RS PRO products, offer exceptional value for money.

#### **Features & Benefits:**

- Modular Inserts
- For use with RS PRO Heavy-Duty Frames
- Fit RS PRO H6B, H10B, H16B & H24B Housing
- Polycarbonate Body