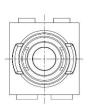

# **RS PRO RS-HM Modular Inserts**

The RS PRO Heavy-Duty Connector series is a full range of heavy-duty inserts, housings, crimps and accessories. The inserts are all made from Polycarbonate to industry standard sizes and are available in a choice of screw, crimp or spring clam terminations in a large variety of current ratings. Modular inserts are also offered allowing for maximum versatility when designing a system. These connectors have been created for applications that are subjected to harsh environments or where high vibration can cause standard connectors to fail. This makes them ideal for food & beverage manufacturing, packaging machines, conveyor belt systems, railway, oil & gas processing and other industrial automation. The entire range of connectors are RoHS compliant and as with all RS PRO products, offer exceptional value for money.

#### **Features & Benefits:**

- Modular Inserts
- For use with RS PRO Heavy-Duty Frames
- Fit RS PRO H6B, H10B, H16B & H24B Housing
- Polycarbonate Body