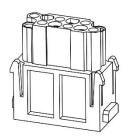

Male Screw 40A 690V for 2.5-8mm<sup>2</sup> Cable











3 Pole Female Screw 40A 690V for 6-10mm<sup>2</sup> Cable

208-4591







#### 3 Pole Male Screw 40A 690V for 6-10mm<sup>2</sup> Cable

208-4592



rspro.com









# 3+4 Pole Female Crimp 40A/10A 830V

208-4593







#### 3+4 Pole Male Crimp 40A/10A 830V











# **4 Pole Female Crimp 40A 830V** 208-4595







# **4 Pole Male Crimp 40A 830V** 208-4596











## 6 Pole Female Crimp 16A 830V

208-4616







#### 6 Pole Male Crimp 16A 830V











## 6 Pole Female Crimp 16A 500V

208-4575







#### 6 Pole Male Crimp 16A 500V











## 8 Pole Female Crimp 16A 400V

208-4578







## 8 Pole Male Crimp 16A 400V











#### 12 Pole Female Crimp 10A 250V

208-4569







#### 12 Pole Male Crimp 10A 250V











# **15 Pole D-sub (VGA) Female Crimp 5A 50V** 208-4571



# **15 Pole D-sub (VGA) Male Crimp 5A 50V** 208-4572







#### 20 Pole Female Crimp 16A 500V

208-4086







# 20 Pole Male Crimp 16A 500V











#### 25 Pole Female Crimp 4A 50V

208-4573









# 25 Pole Male Crimp 4A 50V