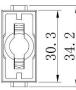

#### 1 Pole Female Screw 200A 1000V for 25-40mm<sup>2</sup> Cable

**Diameter** 208-4089

#### **Diameter**