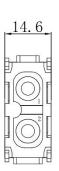

# **RS PRO RS-HM Modular Inserts**

The RS PRO Heavy-Duty Connector series is a full range of heavy-duty inserts, housings, crimps and accessories. The inserts are all made from Polycarbonate to industry standard sizes and are available in a choice of screw, crimp or spring clam terminations in a large variety of current ratings. Modular inserts are also offered allowing for maximum versatility when designing a system. These connectors have been created for applications that are subjected to harsh environments or where high vibration can cause standard connectors to fail. This makes them ideal for food & beverage manufacturing, packaging machines, conveyor belt systems, railway, oil & gas processing and other industrial automation. The entire range of connectors are RoHS compliant and as with all RS PRO products, offer exceptional value for money.

#### **Features & Benefits:**

- Modular Inserts
- For use with RS PRO Heavy-Duty Frames
- Fit RS PRO H6B, H10B, H16B & H24B Housing
- Polycarbonate Body