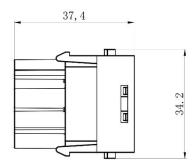

#### 1 Pole Female Screw 200A 1000V for 25-40mm<sup>2</sup> Cable

**Diameter** 208-4089

#### 1 Pole Male Screw 200A 1000V for 25-40mm<sup>2</sup> Cable

Diameter