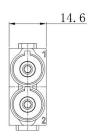

V













#### 1 Pole Female Screw 200A 1000V for 25-40mm<sup>2</sup> Cable

**Diameter** 208-4089



#### 1 Pole Male Screw 200A 1000V for 25-40mm<sup>2</sup> Cable

Diameter







#### 1 Pole Female Screw 200A 1000V for 40-70mm<sup>2</sup> Cable



## 1 Pole Male Screw 200A 1000V for 40-70mm<sup>2</sup> Cable

#### **Diameter**







# 2 Pole Female Crimp 70A 1000V

208-4602







#### 2 Pole Male Crimp 70A 1000V











#### 2 Pole Female Screw 70A 1000V for 6-16mm<sup>2</sup> Cable

**Diameter** 

208-4597









# 2 Pole Male Screw 70A 1000V for 6-16mm<sup>2</sup> Cable

**Diameter** 













#### 2 Pole Female Screw 70A 1000V for 14-22mm<sup>2</sup> Cable

**Diameter** 

208-4600









#### 2 Pole Male Screw 70A 1000V for 14-22mm<sup>2</sup> Cable

Diameter













## 2 Pole Female Crimp 100A 1000V

208-4100







## 2 Pole Male Crimp 100A 1000V











#### 2 Pole Female Screw 100A 1000V for 10-25mm<sup>2</sup> Cable

**Diameter** 

208-4096







# 2 Pole Male Screw 100A 1000V for 10-25mm<sup>2</sup> Cable Diameter













#### 2 Pole Female Screw 100A 1000V for 16-35mm<sup>2</sup> Cable

**Diameter** 208-4098







# 2 Pole Male Screw 100A 1000V for 16-35mm<sup>2</sup> Cable

Diameter













# 2 Pole Female Crimp 40A 1000V

208-4587







# 2 Pole Male Crimp 40A 1000V











#### 2 Pole Female Screw 40A 1000V for 2.5-8mm<sup>2</sup> Cable

208-4582







#### 2 Pole Male Screw 40A 1000V for 2.5-8mm<sup>2</sup> Cable











#### 2 Pole Female Screw 40A 1000V for 6-10mm<sup>2</sup> Cable

208-4585







#### 2 Pol