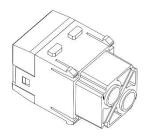

# **RS PRO RS-HM Modular Inserts**

The RS PRO Heavy-Duty Connector series is a full range of heavy-duty inserts, housings, crimps and accessories. The inserts are all made from Polycarbonate to industry standard sizes and are available in a choice of screw, crimp or spring clam terminations in a large variety of current ratings. Modular inserts are also offered allowing for maximum versatility when designing a system. These connectors have been created for applications that are subjected to harsh environments or where high vibration can cause standard connectors to fail. This makes them ideal for food & beverage manufacturing, packaging machines, conveyor belt systems, railway, oil & gas processing and other industrial automation. The entire range of connectors are RoHS compliant and as with all RS PRO products, offer exceptional value for money.

#### **Features & Benefits:**

- Modular Inserts
- For use with RS PRO Heavy-Duty Frames
- Fit RS PRO H6B, H10B, H16B & H24B Housing
- Polycarbonate Body