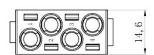

40A 1000V











#### 2 Pole Female Screw 40A 1000V for 2.5-8mm<sup>2</sup> Cable

208-4582







#### 2 Pole Male Screw 40A 1000V for 2.5-8mm<sup>2</sup> Cable











#### 2 Pole Female Screw 40A 1000V for 6-10mm<sup>2</sup> Cable

208-4585







#### 2 Pole Male Screw 40A 1000V for 6-10mm<sup>2</sup> Cable











3 Pole Female Screw 40A 690V for 2.5-8mm<sup>2</sup> Cable

208-4589







#### 3 Pole Male Screw 40A 690V for 2.5-8mm<sup>2</sup> Cable











3 Pole Female Screw 40A 690V for 6-10mm<sup>2</sup> Cable

208-4591







#### 3 Pole Male Screw 40A 690V for 6-10mm<sup>2</sup> Cable

208-4592



rspro.com









# 3+4 Pole Female Crimp 40A/10A 830V

208-4593







#### 3+4 Pole Male Crimp 40A/10A 830V











# **4 Pole Female Crimp 40A 830V** 208-4595







# **4 Pole Male Crimp 40A 830V** 208-4596











## 6 Pole Female Crimp 16A 830V

208-4616







#### 6 Pole Male Crimp 16A 830V











## 6 Pole Female Crimp 16A 500V

208-4575







#### 6 Pole Male Crimp 16A 500V











## 8 Pole Female Crimp 16A 400V

208-4578







## 8 Pole Male Crimp 16A 400V











#### 12 Pole Female Crimp 10A 250V

208-4569







#### 12 Pole Male Crimp 10A 250V











# **15 Pole D-sub (VGA) Female Crimp 5A 50V** 208-4571



# **15 Pole D-sub (VGA) Male Crimp 5A 50V** 208-4572







#### 20 Pole Female Crimp 16A 500V

208-4086







# 20 Pole Male Crimp 16A 500V











#### 25 Pole Female Crimp 4A 50V

208-4573









# 25 Pole Male Crimp 4A 50V