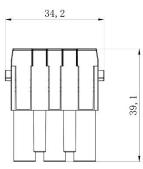

/sup> Cable

Diameter













# 2 Pole Female Crimp 40A 1000V

208-4587







# 2 Pole Male Crimp 40A 1000V











#### 2 Pole Female Screw 40A 1000V for 2.5-8mm<sup>2</sup> Cable

208-4582







#### 2 Pole Male Screw 40A 1000V for 2.5-8mm<sup>2</sup> Cable











#### 2 Pole Female Screw 40A 1000V for 6-10mm<sup>2</sup> Cable

208-4585







#### 2 Pole Male Screw 40A 1000V for 6-10mm<sup>2</sup> Cable











3 Pole Female Screw 40A 690V for 2.5-8mm<sup>2</sup> Cable

208-4589







#### 3 Pole Male Screw 40A 690V for 2.5-8mm<sup>2</sup> Cable











3 Pole Female Screw 40A 690V for 6-10mm<sup>2</sup> Cable

208-4591







#### 3 Pole Male Screw 40A 690V for 6-10mm<sup>2</sup> Cable

208-4592



rspro.com









# 3+4 Pole Female Crimp 40A/10A 830V

208-4593







#### 3+4 Pole Male Crimp 40A/10A 830V











# **4 Pole Female Crimp 40A 830V** 208-4595







# **4 Pole Male Crimp 40A 830V** 208-4596











## 6 Pole Female Crimp 16A 830V

208-4616







#### 6 Pole Male Crimp 16A 830V











## 6 Pole Female Crimp 16A 500V

208-4575







#### 6 Pole Male Crimp 16A 500V











## 8 Pole Female Crimp 16A 400V

208-4578







## 8 Pole Male Crimp 16A 400V











#### 12 Pole Female Crimp 10A 250V

208-4569







#### 12 Pole Male Crimp 10A 250V











# **15 Pole D-sub (VGA) Female Crimp 5A 50V** 208-4571



# **15 Pole D-sub (VGA) Male Crimp 5A 50V** 208-4572







#### 20 Pole Female Crimp 16A 500V

208-4086







# 20 Pole Male Crimp 16A 500V











#### 25 Pole Female Crimp 4A 50V

208-4573









# 25 Pol