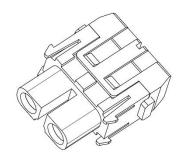

# **RS PRO RS-HM Modular Inserts**

The RS PRO Heavy-Duty Connector series is a full range of heavy-duty inserts, housings, crimps and accessories. The inserts are all made from Polycarbonate to industry standard sizes and are available in a choice of screw, crimp or spring clam terminations in a large variety of current ratings. Modular inserts are also offered allowing for maximum versatility when designing a system. These connectors have been created for applications that are subjected to harsh environments or where high vibration can cause standard connectors to fail. This makes them ideal for food & beverage manufacturing, packaging machines, conveyor belt systems, railway, oil & gas processing and other industrial automation. The entire range of connectors are RoHS compliant and as with all RS PRO products, offer exceptional value for money.

#### **Features & Benefits:**

- Modular Inserts
- For use with RS PRO Heavy-Duty Frames
- Fit RS PRO H6B, H10B, H16B & H24B Housing
- Polycarbonate Body