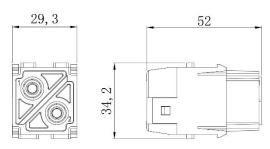

# **RS PRO RS-HM Modular Inserts**

The RS PRO Heavy-Duty Connector series is a full range of heavy-duty inserts, housings, crimps and accessories. The inserts are all made from Polycarbonate to industry standard sizes and are available in a choice of screw, crimp or spring clam terminations in a large variety of current ratings. Modular inserts are also offered allowing for maximum versatility when designing a system. These connectors have been created for applications that are subjected to harsh environments or where high vibration can cause standard connectors to fail. This makes them ideal for food & beverage manufacturing, packaging machines, conveyor belt systems, railway, oil & gas processing and other industrial automation. The entire range of connectors are RoHS compliant and as with all RS PRO products, offer exceptional value for money.

#### **Features & Benefits:**

- Modular Inserts
- For use with RS PRO Heavy-Duty Frames
- Fit RS PRO H6B, H10B, H16B & H24B Housing
- Polycarbonate Body