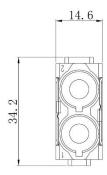

# 2 Pole Female Crimp 70A 1000V

208-4602

## 2 Pole Female Crimp 100A 1000V

208-4100

# 2 Pole Female Crimp 40A 1000V

208-4587