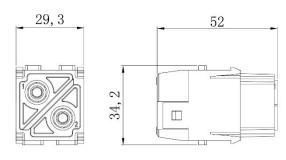

#### 2 Pole Female Screw 100A 1000V for 16-35mm<sup>2</sup> Cable

**Diameter** 208-4098

# 2 Pole Male Screw 100A 1000V for 16-35mm<sup>2</sup> Cable

Diameter