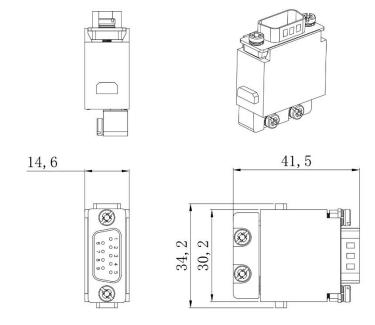

# **15 Pole D-sub (VGA) Female Crimp 5A 50V** 208-4571

# **15 Pole D-sub (VGA) Male Crimp 5A 50V** 208-4572