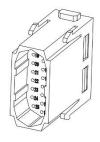

ale Crimp 40A/10A 830V











# **4 Pole Female Crimp 40A 830V** 208-4595







# **4 Pole Male Crimp 40A 830V** 208-4596











## 6 Pole Female Crimp 16A 830V

208-4616







#### 6 Pole Male Crimp 16A 830V











## 6 Pole Female Crimp 16A 500V

208-4575







#### 6 Pole Male Crimp 16A 500V











## 8 Pole Female Crimp 16A 400V

208-4578







## 8 Pole Male Crimp 16A 400V











#### 12 Pole Female Crimp 10A 250V

208-4569







#### 12 Pole Male Crimp 10A 250V











# **15 Pole D-sub (VGA) Female Crimp 5A 50V** 208-4571



# **15 Pole D-sub (VGA) Male Crimp 5A 50V** 208-4572







#### 20 Pole Female Crimp 16A 500V

208-4086







# 20 Pole Male Crimp 16A 500V











#### 25 Pole Female Crimp 4A 50V

208-4573









# 25 Pole Male Crimp 4A 50V