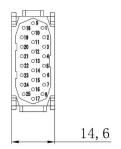

# **15 Pole D-sub (VGA) Female Crimp 5A 50V** 208-4571

# **15 Pole D-sub (VGA) Male Crimp 5A 50V** 208-4572