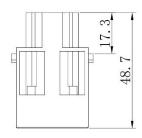

#### 1 Pole Female Screw 200A 1000V for 25-40mm<sup>2</sup> Cable

**Diameter** 208-4089

#### 1 Pole Male Screw 200A 1000V for 25-40mm<sup>2</sup> Cable

Diameter