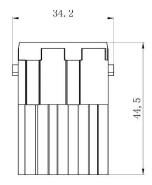

40A 1000V for 2.5-8mm<sup>2</sup> Cable

208-4582







#### 2 Pole Male Screw 40A 1000V for 2.5-8mm<sup>2</sup> Cable











#### 2 Pole Female Screw 40A 1000V for 6-10mm<sup>2</sup> Cable

208-4585







#### 2 Pole Male Screw 40A 1000V for 6-10mm<sup>2</sup> Cable











3 Pole Female Screw 40A 690V for 2.5-8mm<sup>2</sup> Cable

208-4589







#### 3 Pole Male Screw 40A 690V for 2.5-8mm<sup>2</sup> Cable











3 Pole Female Screw 40A 690V for 6-10mm<sup>2</sup> Cable

208-4591







#### 3 Pole Male Screw 40A 690V for 6-10mm<sup>2</sup> Cable

208-4592



rspro.com









# 3+4 Pole Female Crimp 40A/10A 830V

208-4593







#### 3+4 Pole Male Crimp 40A/10A 830V











# **4 Pole Female Crimp 40A 830V** 208-4595







# **4 Pole Male Crimp 40A 830V** 208-4596











## 6 Pole Female Crimp 16A 830V

208-4616







#### 6 Pole Male Crimp 16A 830V











## 6 Pole Female Crimp 16A 500V

208-4575







#### 6 Pole Male Crimp 16A 500V











## 8 Pole Female Crimp 16A 400V

208-4578







## 8 Pole Male Crimp 16A 400V











#### 12 Pole Female Crimp 10A 250V

208-4569







#### 12 Pole Male Crimp 10A 250V











# **15 Pole D-sub (VGA) Female Crimp 5A 50V** 208-4571



# **15 Pole D-sub (VGA) Male Crimp 5A 50V** 208-4572







#### 20 Pole Female Crimp 16A 500V

208-4086







# 20 Pole Male Crimp 16A 500V











#### 25 Pole Female Crimp 4A 50V

208-4573









# 25 Pole Male Crimp 4A 50V