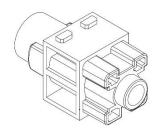

# **RS PRO RS-HM Modular Inserts**

The RS PRO Heavy-Duty Connector series is a full range of heavy-duty inserts, housings, crimps and accessories. The inserts are all made from Polycarbonate to industry standard sizes and are available in a choice of screw, crimp or spring clam terminations in a large variety of current ratings. Modular inserts are also offered allowing for maximum versatility when designing a system. These connectors have been created for applications that are subjected to harsh environments or where high vibration can cause standard connectors to fail. This makes them ideal for food & beverage manufacturing, packaging machines, conveyor belt systems, railway, oil & gas processing and other industrial automation. The entire range of connectors are RoHS compliant and as with all RS PRO products, offer exceptional value for money.

#### **Features & Benefits:**

- Modular Inserts
- For use with RS PRO Heavy-Duty Frames
- Fit RS PRO H6B, H10B, H16B & H24B Housing
- Polycarbonate Body