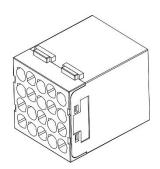

spro.com









# 3+4 Pole Female Crimp 40A/10A 830V

208-4593







#### 3+4 Pole Male Crimp 40A/10A 830V











# **4 Pole Female Crimp 40A 830V** 208-4595







# **4 Pole Male Crimp 40A 830V** 208-4596











## 6 Pole Female Crimp 16A 830V

208-4616







#### 6 Pole Male Crimp 16A 830V











## 6 Pole Female Crimp 16A 500V

208-4575







#### 6 Pole Male Crimp 16A 500V











## 8 Pole Female Crimp 16A 400V

208-4578







## 8 Pole Male Crimp 16A 400V











#### 12 Pole Female Crimp 10A 250V

208-4569







#### 12 Pole Male Crimp 10A 250V











# **15 Pole D-sub (VGA) Female Crimp 5A 50V** 208-4571



# **15 Pole D-sub (VGA) Male Crimp 5A 50V** 208-4572







#### 20 Pole Female Crimp 16A 500V

208-4086







# 20 Pole Male Crimp 16A 500V











#### 25 Pole Female Crimp 4A 50V

208-4573









# 25 Pole Male Crimp 4A 50V