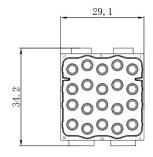

rspro.com









# 3+4 Pole Female Crimp 40A/10A 830V

208-4593







#### 3+4 Pole Male Crimp 40A/10A 830V











# **4 Pole Female Crimp 40A 830V** 208-4595







# **4 Pole Male Crimp 40A 830V** 208-4596











## 6 Pole Female Crimp 16A 830V

208-4616







#### 6 Pole Male Crimp 16A 830V











## 6 Pole Female Crimp 16A 500V

208-4575







#### 6 Pole Male Crimp 16A 500V











## 8 Pole Female Crimp 16A 400V

208-4578







## 8 Pole Male Crimp 16A 400V











#### 12 Pole Female Crimp 10A 250V

208-4569







#### 12 Pole Male Crimp 10A 250V











# **15 Pole D-sub (VGA) Female Crimp 5A 50V** 208-4571



# **15 Pole D-sub (VGA) Male Crimp 5A 50V** 208-4572







#### 20 Pole Female Crimp 16A 500V

208-4086







# 20 Pole Male Crimp 16A 500V











#### 25 Pole Female Crimp 4A 50V

208-4573









# 25 Pole Male Crimp 4A 50V