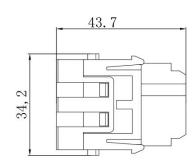

#### **Features & Benefits:**

- Modular Inserts
- For use with RS PRO Heavy-Duty Frames
- Fit RS PRO H6B, H10B, H16B & H24B Housing
- Polycarbonate Body