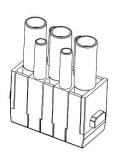

up> Cable

Diameter













# 2 Pole Female Crimp 40A 1000V

208-4587







# 2 Pole Male Crimp 40A 1000V











#### 2 Pole Female Screw 40A 1000V for 2.5-8mm<sup>2</sup> Cable

208-4582







#### 2 Pole Male Screw 40A 1000V for 2.5-8mm<sup>2</sup> Cable











#### 2 Pole Female Screw 40A 1000V for 6-10mm<sup>2</sup> Cable

208-4585







#### 2 Pole Male Screw 40A 1000V for 6-10mm<sup>2</sup> Cable











3 Pole Female Screw 40A 690V for 2.5-8mm<sup>2</sup> Cable

208-4589







#### 3 Pole Male Screw 40A 690V for 2.5-8mm<sup>2</sup> Cable











3 Pole Female Screw 40A 690V for 6-10mm<sup>2</sup> Cable

208-4591







#### 3 Pole Male Screw 40A 690V for 6-10mm<sup>2</sup> Cable

208-4592



rspro.com









# 3+4 Pole Female Crimp 40A/10A 830V

208-4593







#### 3+4 Pole Male Crimp 40A/10A 830V











# **4 Pole Female Crimp 40A 830V** 208-4595







# **4 Pole Male Crimp 40A 830V** 208-4596











## 6 Pole Female Crimp 16A 830V

208-4616







#### 6 Pole Male Crimp 16A 830V











## 6 Pole Female Crimp 16A 500V

208-4575







#### 6 Pole Male Crimp 16A 500V











## 8 Pole Female Crimp 16A 400V

208-4578







## 8 Pole Male Crimp 16A 400V











#### 12 Pole Female Crimp 10A 250V

208-4569







#### 12 Pole Male Crimp 10A 250V











# **15 Pole D-sub (VGA) Female Crimp 5A 50V** 208-4571



# **15 Pole D-sub (VGA) Male Crimp 5A 50V** 208-4572







#### 20 Pole Female Crimp 16A 500V

208-4086







# 20 Pole Male Crimp 16A 500V











#### 25 Pole Female Crimp 4A 50V

208-4573









# 25 Pole