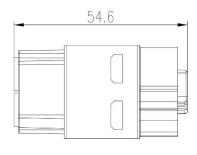

# **RS PRO RS-HM Modular Inserts**

The RS PRO Heavy-Duty Connector series is a full range of heavy-duty inserts, housings, crimps and accessories. The inserts are all made from Polycarbonate to industry standard sizes and are available in a choice of screw, crimp or spring clam terminations in a large variety of current ratings. Modular inserts are also offered allowing for maximum versatility when designing a system. These connectors have been created for applications that are subjected to harsh environments or where high vibration can cause standard connectors to fail. This makes them ideal for food & beverage manufacturing, packaging machines, conveyor belt systems, railway, oil & gas processing and other industrial automation. The entire range of connectors are RoHS compliant and as with all RS PRO products, offer exceptional value for money.

#### **Features & Benefits:**

- Modular Inserts
- For use with RS PRO Heavy-Duty Frames
- Fit RS PRO H6B, H10B, H16B & H24B Housing
- Polycarbonate Body