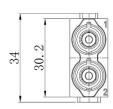

#### 2 Pole Female Screw 70A 1000V for 14-22mm<sup>2</sup> Cable

**Diameter** 

208-4600