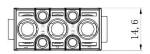

> Cable

Diameter













# 2 Pole Female Crimp 40A 1000V

208-4587







# 2 Pole Male Crimp 40A 1000V











#### 2 Pole Female Screw 40A 1000V for 2.5-8mm<sup>2</sup> Cable

208-4582







#### 2 Pole Male Screw 40A 1000V for 2.5-8mm<sup>2</sup> Cable











#### 2 Pole Female Screw 40A 1000V for 6-10mm<sup>2</sup> Cable

208-4585







#### 2 Pole Male Screw 40A 1000V for 6-10mm<sup>2</sup> Cable











3 Pole Female Screw 40A 690V for 2.5-8mm<sup>2</sup> Cable

208-4589







#### 3 Pole Male Screw 40A 690V for 2.5-8mm<sup>2</sup> Cable











3 Pole Female Screw 40A 690V for 6-10mm<sup>2</sup> Cable

208-4591







#### 3 Pole Male Screw 40A 690V for 6-10mm<sup>2</sup> Cable

208-4592



rspro.com









# 3+4 Pole Female Crimp 40A/10A 830V

208-4593







#### 3+4 Pole Male Crimp 40A/10A 830V











# **4 Pole Female Crimp 40A 830V** 208-4595







# **4 Pole Male Crimp 40A 830V** 208-4596











## 6 Pole Female Crimp 16A 830V

208-4616







#### 6 Pole Male Crimp 16A 830V











## 6 Pole Female Crimp 16A 500V

208-4575







#### 6 Pole Male Crimp 16A 500V











## 8 Pole Female Crimp 16A 400V

208-4578







## 8 Pole Male Crimp 16A 400V











#### 12 Pole Female Crimp 10A 250V

208-4569







#### 12 Pole Male Crimp 10A 250V











# **15 Pole D-sub (VGA) Female Crimp 5A 50V** 208-4571



# **15 Pole D-sub (VGA) Male Crimp 5A 50V** 208-4572







#### 20 Pole Female Crimp 16A 500V

208-4086







# 20 Pole Male Crimp 16A 500V











#### 25 Pole Female Crimp 4A 50V

208-4573









# 25 Pole Ma