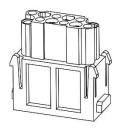

sup> Cable

208-4589







#### 3 Pole Male Screw 40A 690V for 2.5-8mm<sup>2</sup> Cable











3 Pole Female Screw 40A 690V for 6-10mm<sup>2</sup> Cable

208-4591







#### 3 Pole Male Screw 40A 690V for 6-10mm<sup>2</sup> Cable

208-4592



rspro.com









# 3+4 Pole Female Crimp 40A/10A 830V

208-4593







#### 3+4 Pole Male Crimp 40A/10A 830V











# **4 Pole Female Crimp 40A 830V** 208-4595







# **4 Pole Male Crimp 40A 830V** 208-4596











## 6 Pole Female Crimp 16A 830V

208-4616







#### 6 Pole Male Crimp 16A 830V











## 6 Pole Female Crimp 16A 500V

208-4575







#### 6 Pole Male Crimp 16A 500V











## 8 Pole Female Crimp 16A 400V

208-4578







## 8 Pole Male Crimp 16A 400V











#### 12 Pole Female Crimp 10A 250V

208-4569







#### 12 Pole Male Crimp 10A 250V











# **15 Pole D-sub (VGA) Female Crimp 5A 50V** 208-4571



# **15 Pole D-sub (VGA) Male Crimp 5A 50V** 208-4572







#### 20 Pole Female Crimp 16A 500V

208-4086







# 20 Pole Male Crimp 16A 500V











#### 25 Pole Female Crimp 4A 50V

208-4573









# 25 Pole Male Crimp 4A 50V