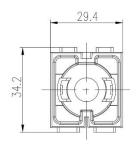

# **RS PRO RS-HM Modular Inserts**

The RS PRO Heavy-Duty Connector series is a full range of heavy-duty inserts, housings, crimps and accessories. The inserts are all made from Polycarbonate to industry standard sizes and are available in a choice of screw, crimp or spring clam terminations in a large variety of current ratings. Modular inserts are also offered allowing for maximum versatility when designing a system. These connectors have been created for applications that are subjected to harsh environments or where high vibration can cause standard connectors to fail. This makes them ideal for food & beverage manufacturing, packaging machines, conveyor belt systems, railway, oil & gas processing and other industrial automation. The entire range of connectors are RoHS compliant and as with all RS PRO products, offer exceptional value for money.

#### **Features & Benefits:**

- Modular Inserts
- For use with RS PRO Heavy-Duty Frames
- Fit RS PRO H6B, H10B, H16B & H24B Housing
- Polycarbonate Body