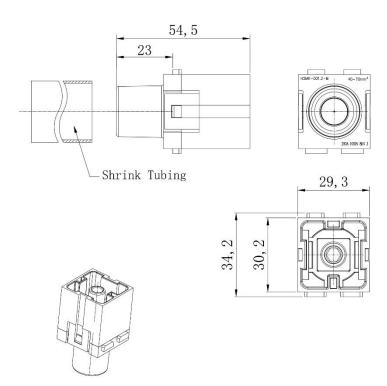

#### 1 Pole Female Screw 200A 1000V for 25-40mm<sup>2</sup> Cable

**Diameter** 208-4089

#### 1 Pole Male Screw 200A 1000V for 25-40mm<sup>2</sup> Cable

Diameter