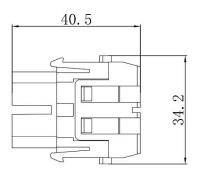

# **RS PRO RS-HM Modular Inserts**

The RS PRO Heavy-Duty Connector series is a full range of heavy-duty inserts, housings, crimps and accessories. The inserts are all made from Polycarbonate to industry standard sizes and are available in a choice of screw, crimp or spring clam terminations in a large variety of current ratings. Modular inserts are also offered allowing for maximum versatility when designing a system. These connectors have been created for applications that are subjected to harsh environments or where high vibration can cause standard connectors to fail. This makes them ideal for food & beverage manufacturing, packaging machines, conveyor belt systems, railway, oil & gas processing and other industrial automation. The entire range of connectors are RoHS compliant and as with all RS PRO products, offer exceptional value for money.

#### **Features & Benefits:**

- Modular Inserts
- For use with RS PRO Heavy-Duty Frames
- Fit RS PRO H6B, H10B, H16B & H24B Housing
- Polycarbonate Body