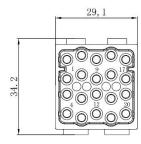

r 6-10mm<sup>2</sup> Cable

208-4592



rspro.com









# 3+4 Pole Female Crimp 40A/10A 830V

208-4593







#### 3+4 Pole Male Crimp 40A/10A 830V











# **4 Pole Female Crimp 40A 830V** 208-4595







# **4 Pole Male Crimp 40A 830V** 208-4596











## 6 Pole Female Crimp 16A 830V

208-4616







#### 6 Pole Male Crimp 16A 830V











## 6 Pole Female Crimp 16A 500V

208-4575







#### 6 Pole Male Crimp 16A 500V











## 8 Pole Female Crimp 16A 400V

208-4578







## 8 Pole Male Crimp 16A 400V











#### 12 Pole Female Crimp 10A 250V

208-4569







#### 12 Pole Male Crimp 10A 250V











# **15 Pole D-sub (VGA) Female Crimp 5A 50V** 208-4571



# **15 Pole D-sub (VGA) Male Crimp 5A 50V** 208-4572







#### 20 Pole Female Crimp 16A 500V

208-4086







# 20 Pole Male Crimp 16A 500V











#### 25 Pole Female Crimp 4A 50V

208-4573









# 25 Pole Male Crimp 4A 50V