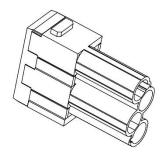

0A 1000V for 2.5-8mm<sup>2</sup> Cable

208-4582







#### 2 Pole Male Screw 40A 1000V for 2.5-8mm<sup>2</sup> Cable











#### 2 Pole Female Screw 40A 1000V for 6-10mm<sup>2</sup> Cable

208-4585







#### 2 Pole Male Screw 40A 1000V for 6-10mm<sup>2</sup> Cable











3 Pole Female Screw 40A 690V for 2.5-8mm<sup>2</sup> Cable

208-4589







#### 3 Pole Male Screw 40A 690V for 2.5-8mm<sup>2</sup> Cable











3 Pole Female Screw 40A 690V for 6-10mm<sup>2</sup> Cable

208-4591







#### 3 Pole Male Screw 40A 690V for 6-10mm<sup>2</sup> Cable

208-4592



rspro.com









# 3+4 Pole Female Crimp 40A/10A 830V

208-4593







#### 3+4 Pole Male Crimp 40A/10A 830V











# **4 Pole Female Crimp 40A 830V** 208-4595







# **4 Pole Male Crimp 40A 830V** 208-4596











## 6 Pole Female Crimp 16A 830V

208-4616







#### 6 Pole Male Crimp 16A 830V











## 6 Pole Female Crimp 16A 500V

208-4575







#### 6 Pole Male Crimp 16A 500V











## 8 Pole Female Crimp 16A 400V

208-4578







## 8 Pole Male Crimp 16A 400V











#### 12 Pole Female Crimp 10A 250V

208-4569







#### 12 Pole Male Crimp 10A 250V











# **15 Pole D-sub (VGA) Female Crimp 5A 50V** 208-4571



# **15 Pole D-sub (VGA) Male Crimp 5A 50V** 208-4572







#### 20 Pole Female Crimp 16A 500V

208-4086







# 20 Pole Male Crimp 16A 500V











#### 25 Pole Female Crimp 4A 50V

208-4573









# 25 Pole Male Crimp 4A 50V