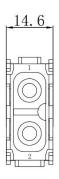

#### **Features & Benefits:**

- Modular Inserts
- For use with RS PRO Heavy-Duty Frames
- Fit RS PRO H6B, H10B, H16B & H24B Housing
- Polycarbonate Body