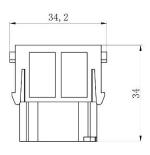

>2</sup> Cable

208-4589







#### 3 Pole Male Screw 40A 690V for 2.5-8mm<sup>2</sup> Cable











3 Pole Female Screw 40A 690V for 6-10mm<sup>2</sup> Cable

208-4591







#### 3 Pole Male Screw 40A 690V for 6-10mm<sup>2</sup> Cable

208-4592



rspro.com









# 3+4 Pole Female Crimp 40A/10A 830V

208-4593







#### 3+4 Pole Male Crimp 40A/10A 830V











# **4 Pole Female Crimp 40A 830V** 208-4595







# **4 Pole Male Crimp 40A 830V** 208-4596











## 6 Pole Female Crimp 16A 830V

208-4616







#### 6 Pole Male Crimp 16A 830V











## 6 Pole Female Crimp 16A 500V

208-4575







#### 6 Pole Male Crimp 16A 500V











## 8 Pole Female Crimp 16A 400V

208-4578







## 8 Pole Male Crimp 16A 400V











#### 12 Pole Female Crimp 10A 250V

208-4569







#### 12 Pole Male Crimp 10A 250V











# **15 Pole D-sub (VGA) Female Crimp 5A 50V** 208-4571



# **15 Pole D-sub (VGA) Male Crimp 5A 50V** 208-4572







#### 20 Pole Female Crimp 16A 500V

208-4086







# 20 Pole Male Crimp 16A 500V











#### 25 Pole Female Crimp 4A 50V

208-4573









# 25 Pole Male Crimp 4A 50V