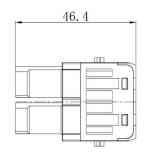

# **RS PRO RS-HM Modular Inserts**

The RS PRO Heavy-Duty Connector series is a full range of heavy-duty inserts, housings, crimps and accessories. The inserts are all made from Polycarbonate to industry standard sizes and are available in a choice of screw, crimp or spring clam terminations in a large variety of current ratings. Modular inserts are also offered allowing for maximum versatility when designing a system. These connectors have been created for applications that are subjected to harsh environments or where high vibration can cause standard connectors to fail. This makes them ideal for food & beverage manufacturing, packaging machines, conveyor belt systems, railway, oil & gas processing and other industrial automation. The entire range of connectors are RoHS compliant and as with all RS PRO products, offer exceptional value for money.

#### **Features & Benefits:**

- Modular Inserts
- For use with RS PRO Heavy-Duty Frames
- Fit RS PRO H6B, H10B, H16B & H24B Housing
- Polycarbonate Body