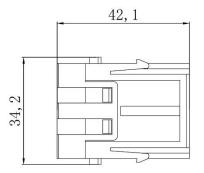

#### 1 Pole Female Screw 200A 1000V for 25-40mm<sup>2</sup> Cable

**Diameter** 208-4089