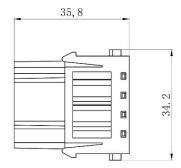

ale Screw 40A 1000V for 6-10mm<sup>2</sup> Cable

208-4585







#### 2 Pole Male Screw 40A 1000V for 6-10mm<sup>2</sup> Cable











3 Pole Female Screw 40A 690V for 2.5-8mm<sup>2</sup> Cable

208-4589







#### 3 Pole Male Screw 40A 690V for 2.5-8mm<sup>2</sup> Cable











3 Pole Female Screw 40A 690V for 6-10mm<sup>2</sup> Cable

208-4591







#### 3 Pole Male Screw 40A 690V for 6-10mm<sup>2</sup> Cable

208-4592



rspro.com









# 3+4 Pole Female Crimp 40A/10A 830V

208-4593







#### 3+4 Pole Male Crimp 40A/10A 830V











# **4 Pole Female Crimp 40A 830V** 208-4595







# **4 Pole Male Crimp 40A 830V** 208-4596











## 6 Pole Female Crimp 16A 830V

208-4616







#### 6 Pole Male Crimp 16A 830V











## 6 Pole Female Crimp 16A 500V

208-4575







#### 6 Pole Male Crimp 16A 500V











## 8 Pole Female Crimp 16A 400V

208-4578







## 8 Pole Male Crimp 16A 400V











#### 12 Pole Female Crimp 10A 250V

208-4569







#### 12 Pole Male Crimp 10A 250V











# **15 Pole D-sub (VGA) Female Crimp 5A 50V** 208-4571



# **15 Pole D-sub (VGA) Male Crimp 5A 50V** 208-4572







#### 20 Pole Female Crimp 16A 500V

208-4086







# 20 Pole Male Crimp 16A 500V











#### 25 Pole Female Crimp 4A 50V

208-4573









# 25 Pole Male Crimp 4A 50V