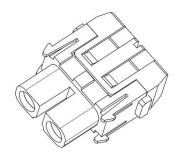

# **RS PRO RS-HM Modular Inserts**

The RS PRO Heavy-Duty Connector series is a full range of heavy-duty inserts, housings, crimps and accessories. The inserts are all made from Polycarbonate to industry standard sizes and are available in a choice of screw, crimp or spring clam terminations in a large variety of current ratings. Modular inserts are also offered allowing for maximum versatility when designing a system. These connectors have been created for applications that are subjected to harsh environments or where high vibration can cause standard connectors to fail. This makes them ideal for food & beverage manufacturing, packaging machines, conveyor belt systems, railway, oil & gas processing and other industrial automation. The entire range of connectors are RoHS compliant and as with all RS PRO products, offer exceptional value for money.

#### **Features & Benefits:**

- Modular Inserts
- For use with RS PRO Heavy-Duty Frames
- Fit RS PRO H6B, H10B, H16B & H24B Housing
- Polycarbonate Body