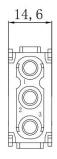

#### 2 Pole Male Screw 40A 1000V for 6-10mm<sup>2</sup> Cable

3 Pole Female Screw 40A 690V for 2.5-8mm<sup>2</sup> Cable

208-4589

#### 3 Pole Male Screw 40A 690V for 2.5-8mm<sup>2</sup> Cable

3 Pole Female Screw 40A 690V for 6-10mm<sup>2</sup> Cable

208-4591