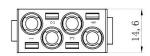

1000V for 2.5-8mm<sup>2</sup> Cable

208-4582







#### 2 Pole Male Screw 40A 1000V for 2.5-8mm<sup>2</sup> Cable











#### 2 Pole Female Screw 40A 1000V for 6-10mm<sup>2</sup> Cable

208-4585







#### 2 Pole Male Screw 40A 1000V for 6-10mm<sup>2</sup> Cable











3 Pole Female Screw 40A 690V for 2.5-8mm<sup>2</sup> Cable

208-4589







#### 3 Pole Male Screw 40A 690V for 2.5-8mm<sup>2</sup> Cable











3 Pole Female Screw 40A 690V for 6-10mm<sup>2</sup> Cable

208-4591







#### 3 Pole Male Screw 40A 690V for 6-10mm<sup>2</sup> Cable

208-4592



rspro.com









# 3+4 Pole Female Crimp 40A/10A 830V

208-4593







#### 3+4 Pole Male Crimp 40A/10A 830V











# **4 Pole Female Crimp 40A 830V** 208-4595







# **4 Pole Male Crimp 40A 830V** 208-4596











## 6 Pole Female Crimp 16A 830V

208-4616







#### 6 Pole Male Crimp 16A 830V











## 6 Pole Female Crimp 16A 500V

208-4575







#### 6 Pole Male Crimp 16A 500V











## 8 Pole Female Crimp 16A 400V

208-4578







## 8 Pole Male Crimp 16A 400V











#### 12 Pole Female Crimp 10A 250V

208-4569







#### 12 Pole Male Crimp 10A 250V











# **15 Pole D-sub (VGA) Female Crimp 5A 50V** 208-4571



# **15 Pole D-sub (VGA) Male Crimp 5A 50V** 208-4572







#### 20 Pole Female Crimp 16A 500V

208-4086







# 20 Pole Male Crimp 16A 500V











#### 25 Pole Female Crimp 4A 50V

208-4573









# 25 Pole Male Crimp 4A 50V