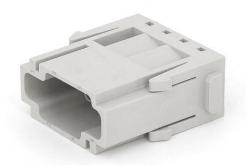

**ENGLISH** 

#### **Datasheet**

# **RS PRO RS-HM Modular Inserts**





The RS PRO Heavy-Duty Connector series is a full range of heavy-duty inserts, housings, crimps and accessories. The inserts are all made from Polycarbonate to industry standard sizes and are available in a choice of screw, crimp or spring clam terminations in a large variety of current ratings. Modular inserts are also offered allowing for maximum versatility when designing a system. These connectors have been created for applications that are subjected to harsh environments or where high vibration can cause standard connectors to fail. This makes them ideal for food & beverage manufacturing, packaging machines, conveyor belt systems, railway, oil & gas processing and other industrial automation. The entire range of connectors are RoHS compliant and as with all RS PRO products, offer e