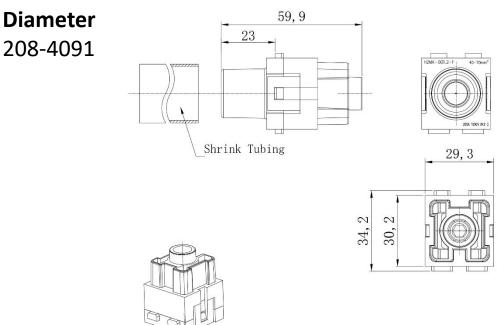

#### 1 Pole Female Screw 200A 1000V for 40-70mm<sup>2</sup> Cable

## 1 Pole Male Screw 200A 1000V for 40-70mm<sup>2</sup> Cable

#### **Diameter**