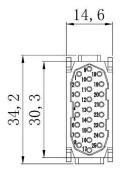

208-4593







#### 3+4 Pole Male Crimp 40A/10A 830V











# **4 Pole Female Crimp 40A 830V** 208-4595







# **4 Pole Male Crimp 40A 830V** 208-4596











## 6 Pole Female Crimp 16A 830V

208-4616







#### 6 Pole Male Crimp 16A 830V











## 6 Pole Female Crimp 16A 500V

208-4575







#### 6 Pole Male Crimp 16A 500V











## 8 Pole Female Crimp 16A 400V

208-4578







## 8 Pole Male Crimp 16A 400V











#### 12 Pole Female Crimp 10A 250V

208-4569







#### 12 Pole Male Crimp 10A 250V











# **15 Pole D-sub (VGA) Female Crimp 5A 50V** 208-4571



# **15 Pole D-sub (VGA) Male Crimp 5A 50V** 208-4572







#### 20 Pole Female Crimp 16A 500V

208-4086







# 20 Pole Male Crimp 16A 500V











#### 25 Pole Female Crimp 4A 50V

208-4573









# 25 Pole Male Crimp 4A 50V