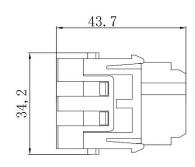

#### 2 Pole Male Screw 40A 1000V for 6-10mm<sup>2</sup> Cable

3 Pole Female Screw 40A 690V for 2.5-8mm<sup>2</sup> Cable

208-4589

#### 3 Pole Male Screw 40A 690V for 2.5-8mm<sup>2</sup> Cable

3 Pole Female Screw 40A 690V for 6-10mm<sup>2</sup> Cable

208-4591