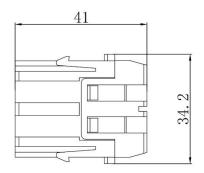

#### **Features & Benefits:**

- Modular Inserts
- For use with RS PRO Heavy-Duty Frames
- Fit RS PRO H6B, H10B, H16B & H24B Housing
- Polycarbonate Body