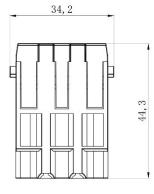

emale Crimp 40A 1000V

208-4587







# 2 Pole Male Crimp 40A 1000V











#### 2 Pole Female Screw 40A 1000V for 2.5-8mm<sup>2</sup> Cable

208-4582







#### 2 Pole Male Screw 40A 1000V for 2.5-8mm<sup>2</sup> Cable











#### 2 Pole Female Screw 40A 1000V for 6-10mm<sup>2</sup> Cable

208-4585







#### 2 Pole Male Screw 40A 1000V for 6-10mm<sup>2</sup> Cable











3 Pole Female Screw 40A 690V for 2.5-8mm<sup>2</sup> Cable

208-4589







#### 3 Pole Male Screw 40A 690V for 2.5-8mm<sup>2</sup> Cable











3 Pole Female Screw 40A 690V for 6-10mm<sup>2</sup> Cable

208-4591







#### 3 Pole Male Screw 40A 690V for 6-10mm<sup>2</sup> Cable

208-4592



rspro.com









# 3+4 Pole Female Crimp 40A/10A 830V

208-4593







#### 3+4 Pole Male Crimp 40A/10A 830V











# **4 Pole Female Crimp 40A 830V** 208-4595







# **4 Pole Male Crimp 40A 830V** 208-4596











## 6 Pole Female Crimp 16A 830V

208-4616







#### 6 Pole Male Crimp 16A 830V











## 6 Pole Female Crimp 16A 500V

208-4575







#### 6 Pole Male Crimp 16A 500V











## 8 Pole Female Crimp 16A 400V

208-4578







## 8 Pole Male Crimp 16A 400V











#### 12 Pole Female Crimp 10A 250V

208-4569







#### 12 Pole Male Crimp 10A 250V











# **15 Pole D-sub (VGA) Female Crimp 5A 50V** 208-4571



# **15 Pole D-sub (VGA) Male Crimp 5A 50V** 208-4572







#### 20 Pole Female Crimp 16A 500V

208-4086







# 20 Pole Male Crimp 16A 500V











#### 25 Pole Female Crimp 4A 50V

208-4573









# 25 Pole Male Crimp 4A 50V