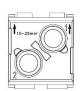

# **RS PRO RS-HM Modular Inserts**

The RS PRO Heavy-Duty Connector series is a full range of heavy-duty inserts, housings, crimps and accessories. The inserts are all made from Polycarbonate to industry standard sizes and are available in a choice of screw, crimp or spring clam terminations in a large variety of current ratings. Modular inserts are also offered allowing for maximum versatility when designing a system. These connectors have been created for applications that are subjected to harsh environments or where high vibration can cause standard connectors to fail. This makes them ideal for food & beverage manufacturing, packaging machines, conveyor belt systems, railway, oil & gas processing and other industrial automation. The entire range of connectors are RoHS compliant and as with all RS PRO products, offer exceptional value for money.

#### **Features & Benefits:**

- Modular Inserts
- For use with RS PRO Heavy-Duty Frames
- Fit RS PRO H6B, H10B, H16B & H24B Housing
- Polycarbonate Body