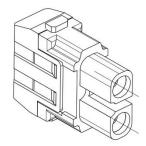

# 2 Pole Female Crimp 70A 1000V

208-4602

## 2 Pole Female Crimp 100A 1000V

208-4100