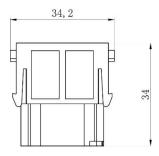

ole Male Screw 40A 690V for 2.5-8mm<sup>2</sup> Cable











3 Pole Female Screw 40A 690V for 6-10mm<sup>2</sup> Cable

208-4591







#### 3 Pole Male Screw 40A 690V for 6-10mm<sup>2</sup> Cable

208-4592



rspro.com









# 3+4 Pole Female Crimp 40A/10A 830V

208-4593







#### 3+4 Pole Male Crimp 40A/10A 830V











# **4 Pole Female Crimp 40A 830V** 208-4595







# **4 Pole Male Crimp 40A 830V** 208-4596











## 6 Pole Female Crimp 16A 830V

208-4616







#### 6 Pole Male Crimp 16A 830V











## 6 Pole Female Crimp 16A 500V

208-4575







#### 6 Pole Male Crimp 16A 500V











## 8 Pole Female Crimp 16A 400V

208-4578







## 8 Pole Male Crimp 16A 400V











#### 12 Pole Female Crimp 10A 250V

208-4569







#### 12 Pole Male Crimp 10A 250V











# **15 Pole D-sub (VGA) Female Crimp 5A 50V** 208-4571



# **15 Pole D-sub (VGA) Male Crimp 5A 50V** 208-4572







#### 20 Pole Female Crimp 16A 500V

208-4086







# 20 Pole Male Crimp 16A 500V











#### 25 Pole Female Crimp 4A 50V

208-4573









# 25 Pole Male Crimp 4A 50V