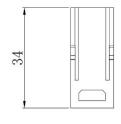

#### **Features & Benefits:**

- Modular Inserts
- For use with RS PRO Heavy-Duty Frames
- Fit RS PRO H6B, H10B, H16B & H24B Housing
- Polycarbonate Body