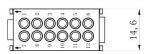

</sup> Cable

208-4589







#### 3 Pole Male Screw 40A 690V for 2.5-8mm<sup>2</sup> Cable











3 Pole Female Screw 40A 690V for 6-10mm<sup>2</sup> Cable

208-4591







#### 3 Pole Male Screw 40A 690V for 6-10mm<sup>2</sup> Cable

208-4592



rspro.com









# 3+4 Pole Female Crimp 40A/10A 830V

208-4593







#### 3+4 Pole Male Crimp 40A/10A 830V











# **4 Pole Female Crimp 40A 830V** 208-4595







# **4 Pole Male Crimp 40A 830V** 208-4596











## 6 Pole Female Crimp 16A 830V

208-4616







#### 6 Pole Male Crimp 16A 830V











## 6 Pole Female Crimp 16A 500V

208-4575







#### 6 Pole Male Crimp 16A 500V











## 8 Pole Female Crimp 16A 400V

208-4578







## 8 Pole Male Crimp 16A 400V











#### 12 Pole Female Crimp 10A 250V

208-4569







#### 12 Pole Male Crimp 10A 250V











# **15 Pole D-sub (VGA) Female Crimp 5A 50V** 208-4571



# **15 Pole D-sub (VGA) Male Crimp 5A 50V** 208-4572







#### 20 Pole Female Crimp 16A 500V

208-4086







# 20 Pole Male Crimp 16A 500V











#### 25 Pole Female Crimp 4A 50V

208-4573









# 25 Pole Male Crimp 4A 50V