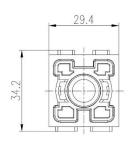

#### **Features & Benefits:**

- Modular Inserts
- For use with RS PRO Heavy-Duty Frames
- Fit RS PRO H6B, H10B, H16B & H24B Housing
- Polycarbonate Body