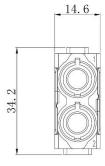

ducts, offer exceptional value for money.

#### **Features & Benefits:**

- Modular Inserts
- For use with RS PRO Heavy-Duty Frames
- Fit RS PRO H6B, H10B, H16B & H24B Housing
- Polycarbonate Body

#### **Quality Standards**







#### 1 Pole Female Crimp 100A 830V

208-4580









## 1 Pole Male Crimp 100A 830V













# 1 Pole Female Crimp 200A 1000V

208-4093









## 1 Pole Male Crimp 200A 1000V













#### 1 Pole Female Screw 200A 1000V for 25-40mm<sup>2</sup> Cable

**Diameter** 208-4089



#### 1 Pole Male Screw 200A 1000V for 25-40mm<sup>2</sup> Cable

Diameter







#### 1 Pole Female Screw 200A 1000V for 40-70mm<sup>2</sup> Cable



## 1 Pole Male Screw 200A 1000V for 40-70mm<sup>2</sup> Cable

#### **Diameter**







# 2 Pole Female Crimp 70A 1000V

208-4602







#### 2 Pole Male Crimp 70A 1000V











#### 2 Pole Female Screw 70A 1000V for 6-16mm<sup>2</sup> Cable

**Diameter** 

208-4597









# 2 Pole Male Screw 70A 1000V for 6-16mm<sup>2</sup> Cable

**Diameter** 













#### 2 Pole Female Screw 70A 1000V for 14-22mm<sup>2</sup> Cable

**Diameter** 

208-4600









#### 2 Pole Male Screw 70A 1000V for 14-22mm<sup>2</sup> Cable

Diameter













## 2 Pole Female Crimp 100A 1000V

208-4100







## 2 Pole Male Crimp 100A 1000V











#### 2 Pole Female Screw 100A 1000V for 10-25mm<sup>2</sup> Cable

**Diameter** 

208-4096







# 2 Pole Male Screw 100A 1000V for 10-25mm<sup>2</sup> Cable Diameter













#### 2 Pole Female Screw 100A 1000V for 16-35mm<sup>2</sup> Cable

**Diameter** 208-4098







# 2 Pole