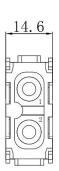

Diameter













## 2 Pole Female Crimp 100A 1000V

208-4100







## 2 Pole Male Crimp 100A 1000V











#### 2 Pole Female Screw 100A 1000V for 10-25mm<sup>2</sup> Cable

**Diameter** 

208-4096







# 2 Pole Male Screw 100A 1000V for 10-25mm<sup>2</sup> Cable Diameter













#### 2 Pole Female Screw 100A 1000V for 16-35mm<sup>2</sup> Cable

**Diameter** 208-4098







# 2 Pole Male Screw 100A 1000V for 16-35mm<sup>2</sup> Cable

Diameter













# 2 Pole Female Crimp 40A 1000V

208-4587







# 2 Pole Male Crimp 40A 1000V











#### 2 Pole Female Screw 40A 1000V for 2.5-8mm<sup>2</sup> Cable

208-4582







#### 2 Pole Male Screw 40A 1000V for 2.5-8mm<sup>2</sup> Cable











#### 2 Pole Female Screw 40A 1000V for 6-10mm<sup>2</sup> Cable

208-4585







#### 2 Pole Male Screw 40A 1000V for 6-10mm<sup>2</sup> Cable











3 Pole Female Screw 40A 690V for 2.5-8mm<sup>2</sup> Cable

208-4589







#### 3 Pole Male Screw 40A 690V for 2.5-8mm<sup>2</sup> Cable











3 Pole Female Screw 40A 690V for 6-10mm<sup>2</sup> Cable

208-4591







#### 3 Pole Male Screw 40A 690V for 6-10mm<sup>2</sup> Cable

208-4592



rspro.com









# 3+4 Pole Female Crimp 40A/10A 830V

208-4593







#### 3+4 Pole Male Crimp 40A/10A 830V











# **4 Pole Female Crimp 40A 830V** 208-4595







# **4 Pole Male Crimp 40A 830V** 208-4596











## 6 Pole Female Crimp 16A 830V

208-4616







#### 6 Pole Male Crimp 16A 830V











## 6 Pole Female Crimp 16A 500V

208-4575







#### 6 Pole Male Crimp 16A 500V











## 8 Pole Femal