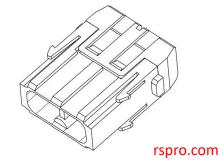

#### **Features & Benefits:**

- Modular Inserts
- For use with RS PRO Heavy-Duty Frames
- Fit RS PRO H6B, H10B, H16B & H24B Housing
- Polycarbonate Body