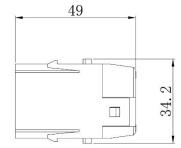

#### 1 Pole Female Screw 200A 1000V for 25-40mm<sup>2</sup> Cable

**Diameter** 208-4089

#### 1 Pole Male Screw 200A 1000V for 25-40mm<sup>2</sup> Cable

Diameter