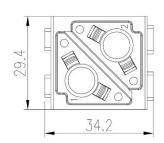

# **RS PRO RS-HM Modular Inserts**

The RS PRO Heavy-Duty Connector series is a full range of heavy-duty inserts, housings, crimps and accessories. The inserts are all made from Polycarbonate to industry standard sizes and are available in a choice of screw, crimp or spring clam terminations in a large variety of current ratings. Modular inserts are also offered allowing for maximum versatility when designing a system. These connectors have been created for applications that are subjected to harsh environments or where high vibration can cause standard connectors to fail. This makes them ideal for food & beverage manufacturing, packaging machines, conveyor belt systems, railway, oil & gas processing and other industrial automation. The entire range of connectors are RoHS compliant and as with all RS PRO products, offer exceptional value for money.

#### **Features & Benefits:**

- Modular Inserts
- For use with RS PRO Heavy-Duty Frames
- Fit RS PRO H6B, H10B, H16B & H24B Housing
- Polycarbonate Body