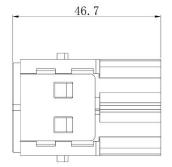

## 6 Pole Female Crimp 16A 830V

208-4616

## 6 Pole Female Crimp 16A 500V

208-4575

## 8 Pole Female Crimp 16A 400V

208-4578