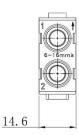

#### 2 Pole Female Screw 70A 1000V for 6-16mm<sup>2</sup> Cable

**Diameter** 

208-4597

#### 2 Pole Female Screw 70A 1000V for 14-22mm<sup>2</sup> Cable

**Diameter** 

208-4600