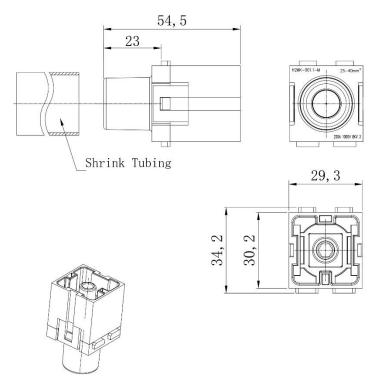

beverage manufacturing, packaging machines, conveyor belt systems, railway, oil & gas processing and other industrial automation. The entire range of connectors are RoHS compliant and as with all RS PRO products, offer exceptional value for money.

#### **Features & Benefits:**

- Modular Inserts
- For use with RS PRO Heavy-Duty Frames
- Fit RS PRO H6B, H10B, H16B & H24B Housing
- Polycarbonate Body

#### **Quality Standards**







#### 1 Pole Female Crimp 100A 830V

208-4580









## 1 Pole Male Crimp 100A 830V













# 1 Pole Female Crimp 200A 1000V

208-4093









## 1 Pole Male Crimp 200A 1000V













#### 1 Pole Female Screw 200A 1000V for 25-40mm<sup>2</sup> Cable

**Diameter** 208-4089



#### 1 Pole Male Screw 200A 1000V for 25-40mm<sup>2</sup> Cable

Diameter







#### 1 Pole Female Screw 200A 1000V for 40-70mm<sup>2</sup> Cable



## 1 Pole Male Screw 200A 1000V for 40-70mm<sup>2</sup> Cable

#### **Diameter**







# 2 Pole Female Crimp 70A 1000V

208-4602







#### 2 Pole Male Crimp 70A 1000V











#### 2 Pole Female Screw 70A 1000V for 6-16mm<sup>2</sup> Cable

**Diameter** 

208-4597









# 2 Pole Male Screw 70A 1000V for 6-16mm<sup>2</sup> Cable

**Diameter** 













#### 2 Pole Female Screw 70A 1000V for 14-22mm<sup>2</sup> Cable

**Diameter** 

208-4600









#### 2 Pole Male Screw 70A 1000V for 14-22mm<sup>2</sup> Cable

Diameter













## 2 Pole Female Crimp 100A 1000V

208-4100







## 2 Pole Male Crimp 100A 1000V











#### 2 Pole Female Screw 100A 1000V for 10-25mm<sup>2</sup> Cable

**Diameter**