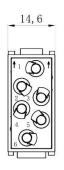

or 2.5-8mm<sup>2</sup> Cable











#### 2 Pole Female Screw 40A 1000V for 6-10mm<sup>2</sup> Cable

208-4585







#### 2 Pole Male Screw 40A 1000V for 6-10mm<sup>2</sup> Cable











3 Pole Female Screw 40A 690V for 2.5-8mm<sup>2</sup> Cable

208-4589







#### 3 Pole Male Screw 40A 690V for 2.5-8mm<sup>2</sup> Cable











3 Pole Female Screw 40A 690V for 6-10mm<sup>2</sup> Cable

208-4591







#### 3 Pole Male Screw 40A 690V for 6-10mm<sup>2</sup> Cable

208-4592



rspro.com









# 3+4 Pole Female Crimp 40A/10A 830V

208-4593







#### 3+4 Pole Male Crimp 40A/10A 830V











# **4 Pole Female Crimp 40A 830V** 208-4595







# **4 Pole Male Crimp 40A 830V** 208-4596











## 6 Pole Female Crimp 16A 830V

208-4616







#### 6 Pole Male Crimp 16A 830V











## 6 Pole Female Crimp 16A 500V

208-4575







#### 6 Pole Male Crimp 16A 500V











## 8 Pole Female Crimp 16A 400V

208-4578







## 8 Pole Male Crimp 16A 400V











#### 12 Pole Female Crimp 10A 250V

208-4569







#### 12 Pole Male Crimp 10A 250V











# **15 Pole D-sub (VGA) Female Crimp 5A 50V** 208-4571



# **15 Pole D-sub (VGA) Male Crimp 5A 50V** 208-4572







#### 20 Pole Female Crimp 16A 500V

208-4086







# 20 Pole Male Crimp 16A 500V











#### 25 Pole Female Crimp 4A 50V

208-4573









# 25 Pole Male Crimp 4A 50V