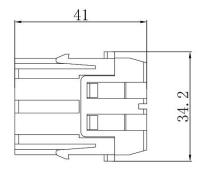

# **RS PRO RS-HM Modular Inserts**

The RS PRO Heavy-Duty Connector series is a full range of heavy-duty inserts, housings, crimps and accessories. The inserts are all made from Polycarbonate to industry standard sizes and are available in a choice of screw, crimp or spring clam terminations in a large variety of current ratings. Modular inserts are also offered allowing for maximum versatility when designing a system. These connectors have been created for applications that are subjected to harsh environments or where high vibration can cause standard connectors to fail. This makes them ideal for food & beverage manufacturing, packaging machines, conveyor belt systems, railway, oil & gas processing and other industrial automation. The entire range of connectors are RoHS compliant and as with all RS PRO products, offer exceptional value for money.

#### **Features & Benefits:**

- Modular Inserts
- For use with RS PRO Heavy-Duty Frames
- Fit RS PRO H6B, H10B, H16B & H24B Housing
- Polycarbonate Body