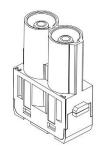

#### 1 Pole Female Crimp 100A 830V

208-4580









## 1 Pole Male Crimp 100A 830V













# 1 Pole Female Crimp 200A 1000V

208-4093









## 1 Pole Male Crimp 200A 1000V













#### 1 Pole Female Screw 200A 1000V for 25-40mm<sup>2</sup> Cable

**Diameter** 208-4089



#### 1 Pole Male Screw 200A 1000V for 25-40mm<sup>2</sup> Cable

Diameter







#### 1 Pole Female Screw 200A 1000V for 40-70mm<sup>2</sup> Cable



## 1 Pole Male Screw 200A 1000V for 40-70mm<sup>2</sup> Cable

#### **Diameter**







# 2 Pole Female Crimp 70A 1000V

208-4602







#### 2 Pole Male Crimp 70A 1000V











#### 2 Pole Female Screw 70A 1000V for 6-16mm<sup>2</sup> Cable

**Diameter** 

208-4597









# 2 Pole Male Screw 70A 1000V for 6-16mm<sup>2</sup> Cable

**Diameter** 













#### 2 Pole Female Screw 70A 1000V for 14-22mm<sup>2</sup> Cable

**Diameter** 

208-4600









#### 2 Pole Male Screw 70A 1000V for 14-22mm<sup>2</sup> Cable

Diameter













## 2 Pole Female Crimp 100A 1000V

208-4100







## 2 Pole Male Crimp 100A 1000V











#### 2 Pole Female Screw 100A 1000V for 10-25mm<sup>2</sup> Cable

**Diameter** 

208-4096







# 2 Pole Male Screw 100A 1000V for 10-25mm<sup>2</sup> Cable Diameter













#### 2 Pole Female Screw 100A 1000V for 16-35mm<sup>2</sup> Cable

**Diameter** 208-4098







# 2 Pole Male Screw 100A 1000V for 16-35mm<sup>2</sup> Cable

Diameter













# 2 Pole Female Crimp 40A 1000V

208-4587







# 2 Pole Male Crimp 40A 1000V











#### 2 Pole Female Screw 40A 1000V for 2.5-8mm<sup>2</sup> Cable