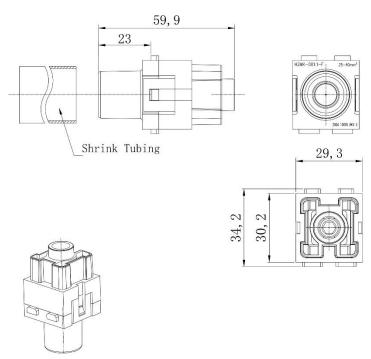

#### 1 Pole Female Screw 200A 1000V for 25-40mm<sup>2</sup> Cable

**Diameter** 208-4089