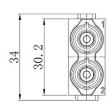

# 2 Pole Female Crimp 70A 1000V

208-4602

## 2 Pole Female Crimp 100A 1000V

208-4100

# 2 Pole Female Crimp 40A 1000V

208-4587