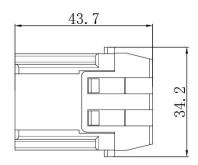

# 2 Pole Female Crimp 70A 1000V

208-4602

## 2 Pole Female Crimp 100A 1000V

208-4100