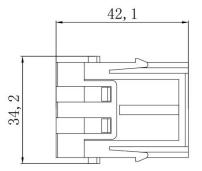

#### **Features & Benefits:**

- Modular Inserts
- For use with RS PRO Heavy-Duty Frames
- Fit RS PRO H6B, H10B, H16B & H24B Housing
- Polycarbonate Body