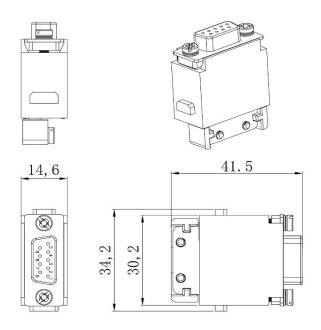

# **15 Pole D-sub (VGA) Female Crimp 5A 50V** 208-4571

# **15 Pole D-sub (VGA) Male Crimp 5A 50V** 208-4572