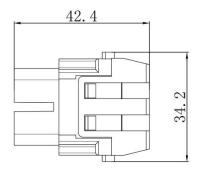

# 2 Pole Female Crimp 70A 1000V

208-4602

## 2 Pole Female Crimp 100A 1000V

208-4100

# 2 Pole Female Crimp 40A 1000V

208-4587