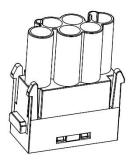

.5-8mm<sup>2</sup> Cable











#### 2 Pole Female Screw 40A 1000V for 6-10mm<sup>2</sup> Cable

208-4585







#### 2 Pole Male Screw 40A 1000V for 6-10mm<sup>2</sup> Cable











3 Pole Female Screw 40A 690V for 2.5-8mm<sup>2</sup> Cable

208-4589







#### 3 Pole Male Screw 40A 690V for 2.5-8mm<sup>2</sup> Cable











3 Pole Female Screw 40A 690V for 6-10mm<sup>2</sup> Cable

208-4591







#### 3 Pole Male Screw 40A 690V for 6-10mm<sup>2</sup> Cable

208-4592



rspro.com









# 3+4 Pole Female Crimp 40A/10A 830V

208-4593







#### 3+4 Pole Male Crimp 40A/10A 830V











# **4 Pole Female Crimp 40A 830V** 208-4595







# **4 Pole Male Crimp 40A 830V** 208-4596











## 6 Pole Female Crimp 16A 830V

208-4616







#### 6 Pole Male Crimp 16A 830V











## 6 Pole Female Crimp 16A 500V

208-4575







#### 6 Pole Male Crimp 16A 500V











## 8 Pole Female Crimp 16A 400V

208-4578







## 8 Pole Male Crimp 16A 400V











#### 12 Pole Female Crimp 10A 250V

208-4569







#### 12 Pole Male Crimp 10A 250V











# **15 Pole D-sub (VGA) Female Crimp 5A 50V** 208-4571



# **15 Pole D-sub (VGA) Male Crimp 5A 50V** 208-4572







#### 20 Pole Female Crimp 16A 500V

208-4086







# 20 Pole Male Crimp 16A 500V











#### 25 Pole Female Crimp 4A 50V

208-4573









# 25 Pole Male Crimp 4A 50V