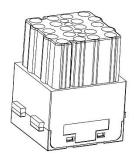

10mm<sup>2</sup> Cable

208-4592



rspro.com









# 3+4 Pole Female Crimp 40A/10A 830V

208-4593







#### 3+4 Pole Male Crimp 40A/10A 830V











# **4 Pole Female Crimp 40A 830V** 208-4595







# **4 Pole Male Crimp 40A 830V** 208-4596











## 6 Pole Female Crimp 16A 830V

208-4616







#### 6 Pole Male Crimp 16A 830V











## 6 Pole Female Crimp 16A 500V

208-4575







#### 6 Pole Male Crimp 16A 500V











## 8 Pole Female Crimp 16A 400V

208-4578







## 8 Pole Male Crimp 16A 400V











#### 12 Pole Female Crimp 10A 250V

208-4569







#### 12 Pole Male Crimp 10A 250V











# **15 Pole D-sub (VGA) Female Crimp 5A 50V** 208-4571



# **15 Pole D-sub (VGA) Male Crimp 5A 50V** 208-4572







#### 20 Pole Female Crimp 16A 500V

208-4086







# 20 Pole Male Crimp 16A 500V











#### 25 Pole Female Crimp 4A 50V

208-4573









# 25 Pole Male Crimp 4A 50V