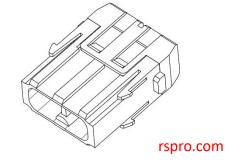

#### 2 Pole Male Screw 40A 1000V for 6-10mm<sup>2</sup> Cable

3 Pole Female Screw 40A 690V for 2.5-8mm<sup>2</sup> Cable

208-4589

#### 3 Pole Male Screw 40A 690V for 2.5-8mm<sup>2</sup> Cable

3 Pole Female Screw 40A 690V for 6-10mm<sup>2</sup> Cable

208-4591