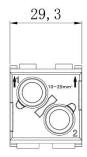

#### 2 Pole Female Screw 100A 1000V for 10-25mm<sup>2</sup> Cable

**Diameter** 

208-4096