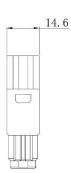

rge variety of current ratings. Modular inserts are also offered allowing for maximum versatility when designing a system. These connectors have been created for applications that are subjected to harsh environments or where high vibration can cause standard connectors to fail. This makes them ideal for food & beverage manufacturing, packaging machines, conveyor belt systems, railway, oil & gas processing and other industrial automation. The entire range of connectors are RoHS compliant and as with all RS PRO products, offer exceptional value for money.

#### **Features & Benefits:**

- Modular Inserts
- For use with RS PRO Heavy-Duty Frames
- Fit RS PRO H6B, H10B, H16B & H24B Housing
- Polycarbonate Body

#### **Quality Standards**







#### 1 Pole Female Crimp 100A 830V

208-4580









## 1 Pole Male Crimp 100A 830V













# 1 Pole Female Crimp 200A 1000V

208-4093









## 1 Pole Male Crimp 200A 1000V













#### 1 Pole Female Screw 200A 1000V for 25-40mm<sup>2</sup> Cable

**Diameter** 208-4089



#### 1 Pole Male Screw 200A 1000V for 25-40mm<sup>2</sup> Cable

Diameter







#### 1 Pole Female Screw 200A 1000V for 40-70mm<sup>2</sup> Cable



## 1 Pole Male Screw 200A 1000V for 40-70mm<sup>2</sup> Cable

#### **Diameter**







# 2 Pole Female Crimp 70A 1000V

208-4602







#### 2 Pole Male Crimp 70A 1000V











#### 2 Pole Female Screw 70A 1000V for 6-16mm<sup>2</sup> Cable

**Diameter** 

208-4597









# 2 Pole Male Screw 70A 1000V for 6-16mm<sup>2</sup> Cable

**Diameter** 













#### 2 Pole Female Screw 70A 1000V for 14-22mm<