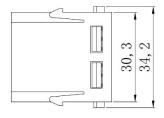

#### **Features & Benefits:**

- Modular Inserts
- For use with RS PRO Heavy-Duty Frames
- Fit RS PRO H6B, H10B, H16B & H24B Housing
- Polycarbonate Body