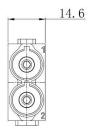

#### 1 Pole Female Crimp 100A 830V

208-4580









## 1 Pole Male Crimp 100A 830V













# 1 Pole Female Crimp 200A 1000V

208-4093









## 1 Pole Male Crimp 200A 1000V













#### 1 Pole Female Screw 200A 1000V for 25-40mm<sup>2</sup> Cable

**Diameter** 208-4089



#### 1 Pole Male Screw 200A 1000V for 25-40mm<sup>2</sup> Cable

Diameter







#### 1 Pole Female Screw 200A 1000V for 40-70mm<sup>2</sup> Cable



## 1 Pole Male Screw 200A 1000V for 40-70mm<sup>2</sup> Cable

#### **Diameter**







# 2 Pole Female Crimp 70A 1000V

208-4602







#### 2 Pole Male Crimp 70A 1000V











#### 2 Pole Female Screw 70A 1000V for 6-16mm<sup>2</sup> Cable

**Diameter** 

208-4597









# 2 Pole Male Screw 70A 1000V for 6-16mm<sup>2</sup> Cable

**Diameter** 













#### 2 Pole Female Screw 70A 1000V for 14-22mm<sup>2</sup> Cable

**Diameter** 

208-4600









#### 2 Pole Male Screw 70A 1000V for 14-22mm<sup>2</sup> Cable

Diameter













## 2 Pole Female Crimp 100A 1000V

208-4100







## 2 Pole Male Crimp 100A 1000V











#### 2 Pole Female Screw 100A 1000V for 10-25mm<sup>2</sup> Cable

**Diameter** 

208-4096







# 2 Pole Male Screw 100A 1000V for 10-25mm<sup>2</sup> Cable Diameter













#### 2 Pole Female Screw 100A 1000V for 16-35mm<sup>2</sup> Cable

**Diameter** 208-4098







# 2 Pole Male Screw 100A 1000V for 16-35mm<sup>2</sup> Cable

Diameter













# 2 Pole Female Crimp 40A 1000V

208-4587







# 2 Pole Male Crimp 40A 1000V











#### 2 Pole Female Screw 40A 1000V for 2.5-8mm<sup>2</sup> Cab