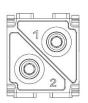

# 2 Pole Female Crimp 70A 1000V

208-4602

## 2 Pole Female Crimp 100A 1000V

208-4100

# 2 Pole Female Crimp 40A 1000V

208-4587