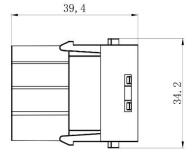

# 3+4 Pole Female Crimp 40A/10A 830V

208-4593

#### 3+4 Pole Male Crimp 40A/10A 830V