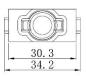

a large variety of current ratings. Modular inserts are also offered allowing for maximum versatility when designing a system. These connectors have been created for applications that are subjected to harsh environments or where high vibration can cause standard connectors to fail. This makes them ideal for food & beverage manufacturing, packaging machines, conveyor belt systems, railway, oil & gas processing and other industrial automation. The entire range of connectors are RoHS compliant and as with all RS PRO products, offer exceptional value for money.

#### **Features & Benefits:**

- Modular Inserts
- For use with RS PRO Heavy-Duty Frames
- Fit RS PRO H6B, H10B, H16B & H24B Housing
- Polycarbonate Body

#### **Quality Standards**







#### 1 Pole Female Crimp 100A 830V

208-4580









## 1 Pole Male Crimp 100A 830V













# 1 Pole Female Crimp 200A 1000V

208-4093









## 1 Pole Male Crimp 200A 1000V













#### 1 Pole Female Screw 200A 1000V for 25-40mm<sup>2</sup> Cable

**Diameter** 208-4089



#### 1 Pole Male Screw 200A 1000V for 25-40mm<sup>2</sup> Cable

Diameter







#### 1 Pole Female Screw 200A 1000V for 40-70mm<sup>2</sup> Cable



## 1 Pole Male Screw 200A 1000V for 40-70mm<sup>2</sup> Cable

#### **Diameter**







# 2 Pole Female Crimp 70A 1000V

208-4602







#### 2 Pole Male Crimp 70A 1000V











#### 2 Pole Female Screw 70A 1000V for 6-16mm<sup>2</sup> Cable

**Diameter** 

208-4597









# 2 Pole Male Screw 70A 1000V for 6-16mm<sup>2</sup> Cable

**Diameter** 













#### 2 Pole Female Screw 70A 1000V for 14-2