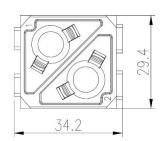

# **RS PRO RS-HM Modular Inserts**

The RS PRO Heavy-Duty Connector series is a full range of heavy-duty inserts, housings, crimps and accessories. The inserts are all made from Polycarbonate to industry standard sizes and are available in a choice of screw, crimp or spring clam terminations in a large variety of current ratings. Modular inserts are also offered allowing for maximum versatility when designing a system. These connectors have been created for applications that are subjected to harsh environments or where high vibration can cause standard connectors to fail. This makes them ideal for food & beverage manufacturing, packaging machines, conveyor belt systems, railway, oil & gas processing and other industrial automation. The entire range of connectors are RoHS compliant and as with all RS PRO products, offer exceptional value for money.

#### **Features & Benefits:**

- Modular Inserts
- For use with RS PRO Heavy-Duty Frames
- Fit RS PRO H6B, H10B, H16B & H24B Housing
- Polycarbonate Body