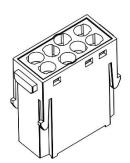

3 Pole Female Screw 40A 690V for 2.5-8mm<sup>2</sup> Cable

208-4589







#### 3 Pole Male Screw 40A 690V for 2.5-8mm<sup>2</sup> Cable











3 Pole Female Screw 40A 690V for 6-10mm<sup>2</sup> Cable

208-4591







#### 3 Pole Male Screw 40A 690V for 6-10mm<sup>2</sup> Cable

208-4592



rspro.com









# 3+4 Pole Female Crimp 40A/10A 830V

208-4593







#### 3+4 Pole Male Crimp 40A/10A 830V











# **4 Pole Female Crimp 40A 830V** 208-4595







# **4 Pole Male Crimp 40A 830V** 208-4596











## 6 Pole Female Crimp 16A 830V

208-4616







#### 6 Pole Male Crimp 16A 830V











## 6 Pole Female Crimp 16A 500V

208-4575







#### 6 Pole Male Crimp 16A 500V











## 8 Pole Female Crimp 16A 400V

208-4578







## 8 Pole Male Crimp 16A 400V











#### 12 Pole Female Crimp 10A 250V

208-4569







#### 12 Pole Male Crimp 10A 250V











# **15 Pole D-sub (VGA) Female Crimp 5A 50V** 208-4571



# **15 Pole D-sub (VGA) Male Crimp 5A 50V** 208-4572







#### 20 Pole Female Crimp 16A 500V

208-4086







# 20 Pole Male Crimp 16A 500V











#### 25 Pole Female Crimp 4A 50V

208-4573









# 25 Pole Male Crimp 4A 50V