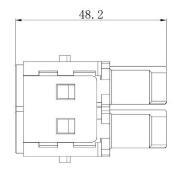

cts, offer exceptional value for money.

#### **Features & Benefits:**

- Modular Inserts
- For use with RS PRO Heavy-Duty Frames
- Fit RS PRO H6B, H10B, H16B & H24B Housing
- Polycarbonate Body

#### **Quality Standards**







#### 1 Pole Female Crimp 100A 830V

208-4580









## 1 Pole Male Crimp 100A 830V













# 1 Pole Female Crimp 200A 1000V

208-4093









## 1 Pole Male Crimp 200A 1000V













#### 1 Pole Female Screw 200A 1000V for 25-40mm<sup>2</sup> Cable

**Diameter** 208-4089



#### 1 Pole Male Screw 200A 1000V for 25-40mm<sup>2</sup> Cable

Diameter







#### 1 Pole Female Screw 200A 1000V for 40-70mm<sup>2</sup> Cable



## 1 Pole Male Screw 200A 1000V for 40-70mm<sup>2</sup> Cable

#### **Diameter**







# 2 Pole Female Crimp 70A 1000V

208-4602







#### 2 Pole Male Crimp 70A 1000V











#### 2 Pole Female Screw 70A 1000V for 6-16mm<sup>2</sup> Cable

**Diameter** 

208-4597









# 2 Pole Male Screw 70A 1000V for 6-16mm<sup>2</sup> Cable

**Diameter** 













#### 2 Pole Female Screw 70A 1000V for 14-22mm<sup>2</sup> Cable

**Diameter** 

208-4600









#### 2 Pole Male Screw 70A 1000V for 14-22mm<sup>2</sup> Cable

Diameter













## 2 Pole Female Crimp 100A 1000V

208-4100







## 2 Pole Male Crimp 100A 1000V











#### 2 Pole Female Screw 100A 1000V for 10-25mm<sup>2</sup> Cable

**Diameter** 

208-4096







# 2 Pole Male Screw 100A 1000V for 10-25mm<sup>2</sup> Cable Diameter













#### 2 Pole Female Screw 100A 1000V for 16-35mm<sup>2</sup> Cable

**Diameter** 208-4098







# 2 Pole Ma