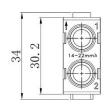

#### 2 Pole Female Screw 70A 1000V for 14-22mm<sup>2</sup> Cable

**Diameter** 

208-4600