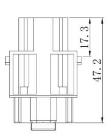

large variety of current ratings. Modular inserts are also offered allowing for maximum versatility when designing a system. These connectors have been created for applications that are subjected to harsh environments or where high vibration can cause standard connectors to fail. This makes them ideal for food & beverage manufacturing, packaging machines, conveyor belt systems, railway, oil & gas processing and other industrial automation. The entire range of connectors are RoHS compliant and as with all RS PRO products, offer exceptional value for money.

#### **Features & Benefits:**

- Modular Inserts
- For use with RS PRO Heavy-Duty Frames
- Fit RS PRO H6B, H10B, H16B & H24B Housing
- Polycarbonate Body

#### **Quality Standards**







#### 1 Pole Female Crimp 100A 830V

208-4580









## 1 Pole Male Crimp 100A 830V













# 1 Pole Female Crimp 200A 1000V

208-4093









## 1 Pole Male Crimp 200A 1000V













#### 1 Pole Female Screw 200A 1000V for 25-40mm<sup>2</sup> Cable

**Diameter** 208-4089



#### 1 Pole Male Screw 200A 1000V for 25-40mm<sup>2</sup> Cable

Diameter







#### 1 Pole Female Screw 200A 1000V for 40-70mm<sup>2</sup> Cable



## 1 Pole Male Screw 200A 1000V for 40-70mm<sup>2</sup> Cable

#### **Diameter**







# 2 Pole Female Crimp 70A 1000V

208-4602







#### 2 Pole Male Crimp 70A 1000V











#### 2 Pole Female Screw 70A 1000V for 6-16mm<sup>2</sup> Cable

**Diameter** 

208-4597









# 2 Pole Male Screw 70A 1000V for 6-16mm<sup>2</sup> Cable

**Diameter** 













#### 2 Pole Female Screw 70A 1000V for 14-22m