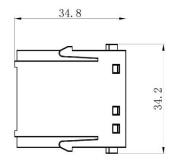

3 Pole Female Screw 40A 690V for 2.5-8mm<sup>2</sup> Cable

208-4589







#### 3 Pole Male Screw 40A 690V for 2.5-8mm<sup>2</sup> Cable











3 Pole Female Screw 40A 690V for 6-10mm<sup>2</sup> Cable

208-4591







#### 3 Pole Male Screw 40A 690V for 6-10mm<sup>2</sup> Cable

208-4592



rspro.com









# 3+4 Pole Female Crimp 40A/10A 830V

208-4593







#### 3+4 Pole Male Crimp 40A/10A 830V











# **4 Pole Female Crimp 40A 830V** 208-4595







# **4 Pole Male Crimp 40A 830V** 208-4596











## 6 Pole Female Crimp 16A 830V

208-4616







#### 6 Pole Male Crimp 16A 830V











## 6 Pole Female Crimp 16A 500V

208-4575







#### 6 Pole Male Crimp 16A 500V











## 8 Pole Female Crimp 16A 400V

208-4578







## 8 Pole Male Crimp 16A 400V











#### 12 Pole Female Crimp 10A 250V

208-4569







#### 12 Pole Male Crimp 10A 250V











# **15 Pole D-sub (VGA) Female Crimp 5A 50V** 208-4571



# **15 Pole D-sub (VGA) Male Crimp 5A 50V** 208-4572







#### 20 Pole Female Crimp 16A 500V

208-4086







# 20 Pole Male Crimp 16A 500V











#### 25 Pole Female Crimp 4A 50V

208-4573









# 25 Pole Male Crimp 4A 50V