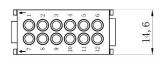

e Male Screw 40A 690V for 2.5-8mm<sup>2</sup> Cable











3 Pole Female Screw 40A 690V for 6-10mm<sup>2</sup> Cable

208-4591







#### 3 Pole Male Screw 40A 690V for 6-10mm<sup>2</sup> Cable

208-4592



rspro.com









# 3+4 Pole Female Crimp 40A/10A 830V

208-4593







#### 3+4 Pole Male Crimp 40A/10A 830V











# **4 Pole Female Crimp 40A 830V** 208-4595







# **4 Pole Male Crimp 40A 830V** 208-4596











## 6 Pole Female Crimp 16A 830V

208-4616







#### 6 Pole Male Crimp 16A 830V











## 6 Pole Female Crimp 16A 500V

208-4575







#### 6 Pole Male Crimp 16A 500V











## 8 Pole Female Crimp 16A 400V

208-4578







## 8 Pole Male Crimp 16A 400V











#### 12 Pole Female Crimp 10A 250V

208-4569







#### 12 Pole Male Crimp 10A 250V











# **15 Pole D-sub (VGA) Female Crimp 5A 50V** 208-4571



# **15 Pole D-sub (VGA) Male Crimp 5A 50V** 208-4572







#### 20 Pole Female Crimp 16A 500V

208-4086







# 20 Pole Male Crimp 16A 500V











#### 25 Pole Female Crimp 4A 50V

208-4573









# 25 Pole Male Crimp 4A 50V