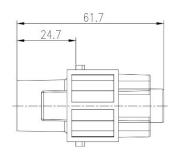

#### 1 Pole Female Screw 200A 1000V for 25-40mm<sup>2</sup> Cable

**Diameter** 208-4089

#### **Diameter**