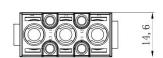

#### 1 Pole Female Screw 200A 1000V for 25-40mm<sup>2</sup> Cable

**Diameter** 208-4089

#### 1 Pole Male Screw 200A 1000V for 25-40mm<sup>2</sup> Cable

Diameter

#### 1 Pole Female Screw 200A 1000V for 40-70mm<sup>2</sup> Cable

## 1 Pole Male Screw 200A 1000V for 40-70mm<sup>2</sup> Cable