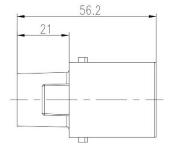

# **RS PRO RS-HM Modular Inserts**

The RS PRO Heavy-Duty Connector series is a full range of heavy-duty inserts, housings, crimps and accessories. The inserts are all made from Polycarbonate to industry standard sizes and are available in a choice of screw, crimp or spring clam terminations in a large variety of current ratings. Modular inserts are also offered allowing for maximum versatility when designing a system. These connectors have been created for applications that are subjected to harsh environments or where high vibration can cause standard connectors to fail. This makes them ideal for food & beverage manufacturing, packaging machines, conveyor belt systems, railway, oil & gas processing and other industrial automation. The entire range of connectors are RoHS compliant and as with all RS PRO products, offer exceptional value for money.

#### **Features & Benefits:**

- Modular Inserts
- For use with RS PRO Heavy-Duty Frames
- Fit RS PRO H6B, H10B, H16B & H24B Housing
- Polycarbonate Body