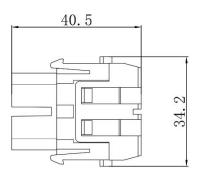

#### **Features & Benefits:**

- Modular Inserts
- For use with RS PRO Heavy-Duty Frames
- Fit RS PRO H6B, H10B, H16B & H24B Housing
- Polycarbonate Body