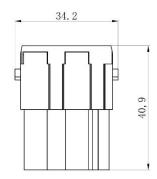

#### 1 Pole Female Screw 200A 1000V for 25-40mm<sup>2</sup> Cable

**Diameter** 208-4089

#### 1 Pole Male Screw 200A 1000V for 25-40mm<sup>2</sup> Cable

Diameter

#### 1 Pole Female Screw 200A 1000V for 40-70mm<sup>2</sup> Cable

## 1 Pole Male Screw 200A 1000V for 40-70mm<sup>2</sup> Cable