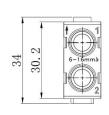

#### 2 Pole Female Screw 70A 1000V for 6-16mm<sup>2</sup> Cable

**Diameter** 

208-4597

# 2 Pole Male Screw 70A 1000V for 6-16mm<sup>2</sup> Cable

**Diameter** 