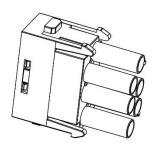

# 3+4 Pole Female Crimp 40A/10A 830V

208-4593

#### 3+4 Pole Male Crimp 40A/10A 830V