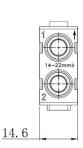

#### 2 Pole Female Screw 70A 1000V for 14-22mm<sup>2</sup> Cable

**Diameter** 

208-4600