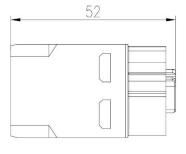

# **RS PRO RS-HM Modular Inserts**

The RS PRO Heavy-Duty Connector series is a full range of heavy-duty inserts, housings, crimps and accessories. The inserts are all made from Polycarbonate to industry standard sizes and are available in a choice of screw, crimp or spring clam terminations in a large variety of current ratings. Modular inserts are also offered allowing for maximum versatility when designing a system. These connectors have been created for applications that are subjected to harsh environments or where high vibration can cause standard connectors to fail. This makes them ideal for food & beverage manufacturing, packaging machines, conveyor belt systems, railway, oil & gas processing and other industrial automation. The entire range of connectors are RoHS compliant and as with all RS PRO products, offer exceptional value for money.

#### **Features & Benefits:**

- Modular Inserts
- For use with RS PRO Heavy-Duty Frames
- Fit RS PRO H6B, H10B, H16B & H24B Housing
- Polycarbonate Body