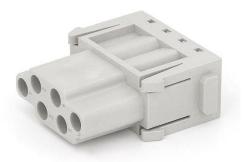

**ENGLISH** 

#### **Datasheet**

# **RS PRO RS-HM Modular Inserts**





The RS PRO Heavy-Duty Connector series is a full range of heavy-duty inserts, housings, crimps and accessories. The inserts are all made from Polycarbonate to industry standard sizes and are available in a choice of screw, crimp or spring clam terminations in a large variety of current ratings. Modular inserts are also offered allowing for maximum versatility when designing a system. These connectors have been created for applications that are subjected to harsh environments or where high vibration can cause standard connectors to fail. This makes them ideal for food & beverage manufacturing, packaging machines, conveyor belt systems, railway, oil & gas processing and other industrial automation. The entire range of connectors are RoHS compliant and as with all RS PRO products, offer exc