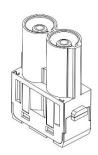

#### 1 Pole Female Screw 200A 1000V for 25-40mm<sup>2</sup> Cable

**Diameter** 208-4089



#### 1 Pole Male Screw 200A 1000V for 25-40mm<sup>2</sup> Cable

Diameter







#### 1 Pole Female Screw 200A 1000V for 40-70mm<sup>2</sup> Cable



## 1 Pole Male Screw 200A 1000V for 40-70mm<sup>2</sup> Cable

#### **Diameter**







# 2 Pole Female Crimp 70A 1000V

208-4602







#### 2 Pole Male Crimp 70A 1000V











#### 2 Pole Female Screw 70A 1000V for 6-16mm<sup>2</sup> Cable

**Diameter** 

208-4597









# 2 Pole Male Screw 70A 1000V for 6-16mm<sup>2</sup> Cable

**Diameter** 













#### 2 Pole Female Screw 70A 1000V for 14-22mm<sup>2</sup> Cable

**Diameter** 

208-4600









#### 2 Pole Male Screw 70A 1000V for 14-22mm<sup>2</sup> Cable

Diameter













## 2 Pole Female Crimp 100A 1000V

208-4100







## 2 Pole Male Crimp 100A 1000V











#### 2 Pole Female Screw 100A 1000V for 10-25mm<sup>2</sup> Cable

**Diameter** 

208-4096







# 2 Pole Male Screw 100A 1000V for 10-25mm<sup>2</sup> Cable Diameter













#### 2 Pole Female Screw 100A 1000V for 16-35mm<sup>2</sup> Cable

**Diameter** 208-4098







# 2 Pole Male Screw 100A 1000V for 16-35mm<sup>2</sup> Cable

Diameter













# 2 Pole Female Crimp 40A 1000V

208-4587







# 2 Pole Male Crimp 40A 1000V











#### 2 Pole Female Screw 40A 1000V for 2.5-8mm<sup>2</sup> Cable

208-4582







#### 2 Pole Male Screw 40A 1000V for 2.5-8mm<sup>2</sup> Cable











#### 2 Pole Female Screw 40A 1000V for 6-10mm<sup>2</sup> Cable

208-4585







#### 2 Pole