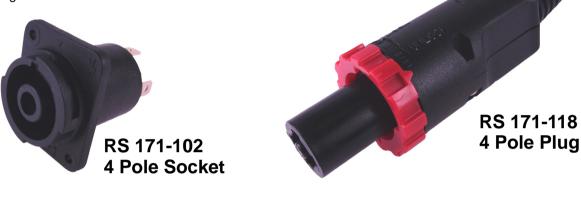

## Datasheet

## ENGLISH

Connectors designed for high power applications, where a high quality, reliable, locking, touch-proof connector system is required.

## Features

- Touchproof contacts to IEC65 / IEC 348
- Polarized
- Easy Locking / Unlocking
- Reliable wiping contacts / Gold plated
- Faston and screw / solder connections
- Built in cable clamp (6mm 15mm cable)
- Chassis connector is panel airtight. Fits std XLR cutout
- Tough and durable