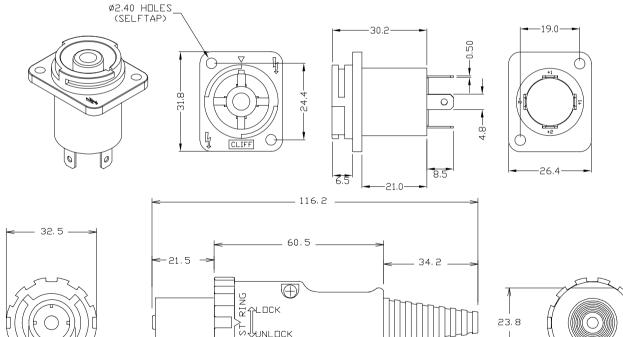

Specification

- 1) Safety leading ground pin makes first, breaks last.
- 2) Rated Voltage 240VAC
- 3) Rated Current: 4 pin 20A RMS @ 80°C
  - 30A RMS @ 20°C (5% usage)
- 4) Inrush Current: >30A / 20mS
- 5) Contact Resistance:  $<3m\Omega$
- 6) Insulation Resistance: >20M $\Omega$  @ 4000V
- 7) Operating Temp: -20°C to +80°C
- 8) Max wire size: 6mm<sup>2</sup> / 10AWG solid, 4mm<sup>2</sup> / 12AWG stranded
- 9) Gold plated touchproof contacts to IEC65, IEC45 and IEC1010-1