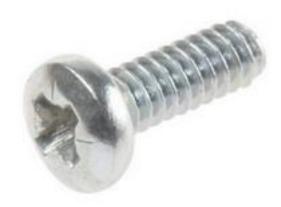

## RS Pro Bright Zinc Plated, Clear Passivated Steel Pan Head Machine Screws, 8mm Long

RS Stock No: 274-5115

#### **Product Details**

RS Pro machine screw measuring 8 mm, is made of steel with bright zinc plated and clear passivated finish. It features thread size of 4-40 UTS. This pan head machine screw meets ANSI/ASME B18.6.3 standards.

#### **Features and Benefits**

- Stainless steel construction
- Features bright zinc plated and clear passivated finish
- Manufactured to ANSI/ASME B18.6.3