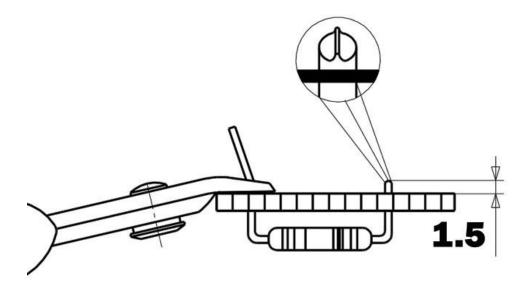

# **FEATURES**

- Medium head.
   Reverse angle flush cut. Terminal wire cut at 1.5 mm from the surface
- ESD-safe version
- For copper wire max 1.30 Ø mm or soft material
- Ergonomic anti-slip bicomponent handle for a safe, light and comfortable grip
- Anti-reflection phosphating surface treatment
- Laser marking
- Made in Italy

# RS PRO ESD reverse angle flush cutter. Terminal wire cut at 1.5 mm from the surface

**RSPRO Stock No.: 238-0819** 

RS Professionally Approved Products bring to you professional quality parts across all product categories. Our product range has been tested by engineers and provides a comparable quality to the leading brands without paying a premium price.