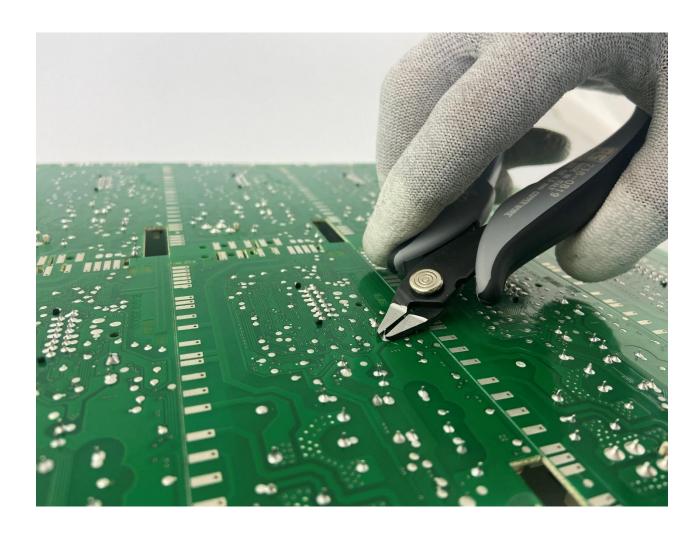

## **Product Description**

- Made in Italy with special carbon steel and undergo a controlled atmosphere heat treatment.
- The anti-reflection phosphating surface treatment ensures an accurate view of the work being carried out.
- The tools are joined with grounded holes and surfaces, thereby allowing precise movements.
- The anti-slip bi-material dolphin handle is created following ergonomic principles, thus guaranteeing a safe, light and comfortable grip for the operator even when used constantly for many hours
- This cutter is ideal for different applications in microelectronics, jewellery making, laboratory, watch making and repairs, DIY.