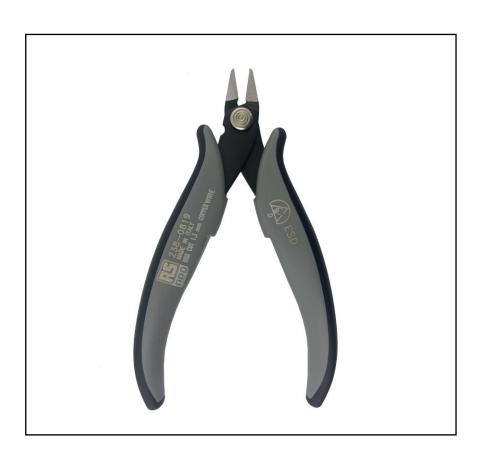

# RS PRO ESD reverse angle flush cutter. Terminal wire cut at 1.5 mm from the surface

**RSPRO Stock No.: 238-0819** 

RS Professionally Approved Products bring to you professional quality parts across all product categories. Our product range has been tested by engineers and provides a comparable quality to the leading brands without paying a premium price.

# **FEATURES**

- Medium head.
   Reverse angle flush cut. Terminal wire cut at 1.5 mm from the surface
- ESD-safe version
- For copper wire max 1.30 Ø mm or soft material
- Ergonomic anti-slip bicomponent handle for a safe, light and comfortable grip
- Anti-reflection phosphating surface treatment
- Laser marking
- Made in Italy