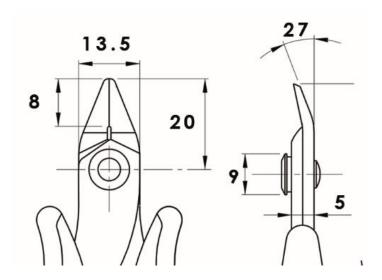

# **FEATURES**

- Medium head.
   Reverse angle flush cut. Terminal wire cut at 1.5 mm from the surface
- ESD-safe version
- For copper wire max 1.30 Ø mm or soft material
- Ergonomic anti-slip bicomponent handle for a safe, light and comfortable grip
- Anti-reflection phosphating surface treatment
- Laser marking
- Made in Italy

### **General Specifications**

| Cutter Type      | Medium head. Reverse angle flush cut. Terminal wire cut at 1.5 mm from the surface |
|------------------|------------------------------------------------------------------------------------|
| Non-Sparking     | Yes                                                                                |
| Tip Style        | Reverse angle flush cut. Medium head size                                          |
| Material         | Carbon steel                                                                       |
| Number Of Pieces | 1                                                                                  |
| Finish           | Anti-reflection phosphating surface treatment, grey grip                           |

# **Mechanical Specifications**

| Overall Length  | 138 mm |
|-----------------|--------|
| Cutting Force   | 5 kg   |
| Weight          | 74 g   |
| Steel Thickness | 2.5 mm |
| Nose Angle      | 27°    |