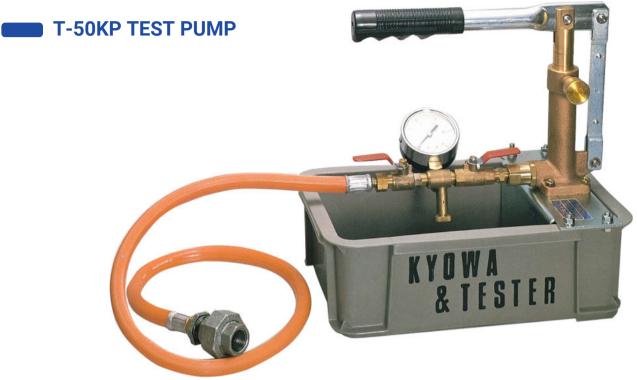

## **Technical data**

| Model No.                | T-50KP        | Tank Capacity (L)           | 4.5 Plastic Tank                                                                   |
|--------------------------|---------------|-----------------------------|------------------------------------------------------------------------------------|
| Max. Pressure (kg/cm²)   | 50 (~ 49 bar) | Size of Discharge Nozzle    | 1/4                                                                                |
| Plunger Diameter (mm)    | 22            | Weight (kg)                 | 3.3                                                                                |
| Stroke (mm)              | 35            | Dimensions (L x H x W) (mm) | 320 x 300 x 200                                                                    |
| Suction Per Stroke (c.c) | 13            | Accessories                 | Pressure gauge 1/4 PT,<br>Pressure hose,<br>Union joint 1/2",<br>Bushing 1/2"x1/4" |

## T-50KP Hydraulic Pressure Test Pump

Common used to check fluid pressure vessel, such as, cylinders, boiler, tubes pipe, etc.

Kyowa T-50KP test pump an excellent choice to suit all pressure test application.