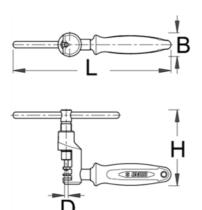

## **Technical Data**

|        | D   | В  | Lenght | Н  | ů   | -  | 200 |  |
|--------|-----|----|--------|----|-----|----|-----|--|
| 621662 | 3,4 | 22 | 150    | 72 | 175 | 4B | 1   |  |