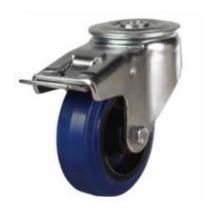

## RS Pro Bolt Hole Swivel Braked Castor, 80mm Dia., 150kg

| Technical Data    |                |
|-------------------|----------------|
| Wheel diameter    | 80 mm          |
| Width of Tread    | 35 mm          |
| Centre hole       | 13 mm          |
| Offset            | 40 mm          |
| Overall height    | 107 mm         |
| Temperature       | - 20 / + 60 °C |
| Swivel Radius     | 117 mm         |
| Hardness of tread | Shore A 75     |
| Load capacity     | 150 kg         |

## **Product Details**

Swivel castor with total lock, tail end of castor, bolt hole. Wheel centre made of Polyamide, Tread: elastic-tyre, non-marking, roller bearing

| Roll performance     | + | + | + | + | + |
|----------------------|---|---|---|---|---|
| Movement noise       | + | + | + | + | + |
| Attrition            | + | + | + | + | + |
| Corrosion resistance | + | + | + | + | + |
|                      |   |   |   |   |   |