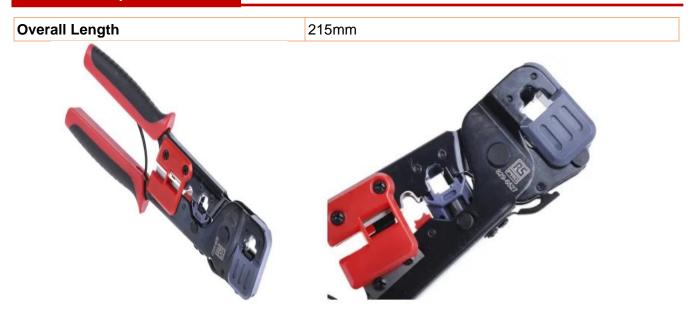

## **Product Description**

RS PRO professional crimping, stripping and cutting hand tool for use with CAT5 wire for the crimping of RJ11 and RJ45 terminals. Designed with professionals in mind and manufactured from high-quality materials. Frame made from high-quality carbon steel guarantee durability and long-life operation. Ergonomically designed anti-slip handles offer safety and are comfortable to use even for a long period of time.

### **General Specifications**

| Crimp Tool Type           | Plier                                                                |
|---------------------------|----------------------------------------------------------------------|
| Crimp Connector Type      | RJ11, RJ12, RJ45                                                     |
| No. of Crimping Positions | Suitable for RJ-11 (6 Position) and RJ-45 (8 Position modular plugs) |
| Applications              | Maintenance & repair, Electrical Installations, Cable assemblies     |