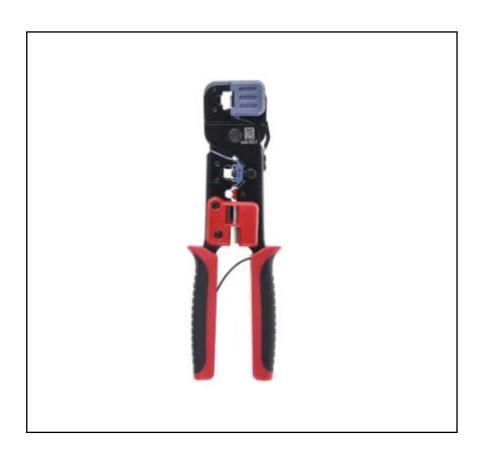

# **RS PRO Crimp Tools**

RS Stock No.: 829-6527

RS Professionally Approved Products bring to you professional quality parts across all product categories. Our product range has been tested by engineers and provides a comparable quality to the leading brands without paying a premium price.

## **Product Description**

RS PRO professional crimping, stripping and cutting hand tool for use with CAT5 wire for the crimping of RJ11 and RJ45 terminals. Designed with professionals in mind and manufactured from high-quality materials. Frame made from high-quality carbon steel guarantee durability and long-life operation. Ergonomically designed anti-slip handles offer safety and are comfortable to use even for a long period of time.