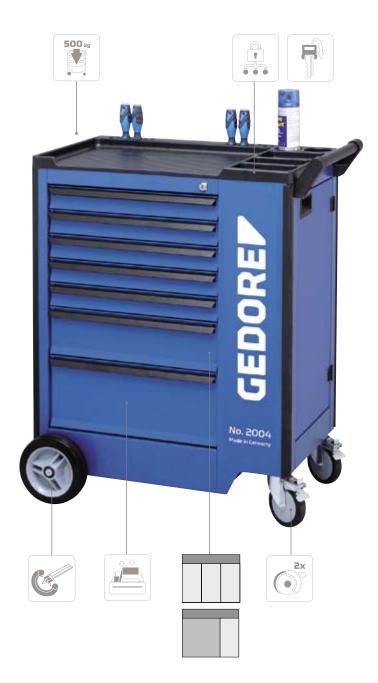

#### Body:

- > Dimensions: H 985 x W 775 x D 475 mm
- > Working platform in ABS, with 3 compartments for small parts
- > Storage compartment with perforated sheet (Euro perforation 10 x 38 mm), two removable drawers for small parts and door on the handle side
- > With handle for easy pushing, pulling and turning
- > Front side with Euro perforation 10 x 38 mm to fix hooks and tools
- > Heel and impact protection for your safety
- > Sheet steel, corrosion resistant and scratch-proof powder-coated, GEDORE blue

#### Drawers:

- > Central locking with cylinder lock
- > Wide drawers (W 480 x D 400 mm) fully extendable, removable
- > Each drawer and storage compartment with safety locking, single-hand operation
  > Ball-bearing guide rails
- > Can be individually equipped with lengthwise and crosswise dividers (can be ordered individually)
- > Load capacity per drawer 40 kg, bottom heavy-duty drawer 60 kg (apart from 2004 1000)
- > Sheet steel, corrosion resistant and scratch-proof powder-coated, GEDORE blue

#### **GEDORE High-performance chassis:**

- > Total load capacity 500 kg
- > 2 high-performance wheels on roller bearings (fixed castors Ø 200 mm)
- > 2 smooth running wheels on ball bearings (swivel castors Ø 100 mm), both with total brake
- > The GEDORE axle construction secures smooth running, manoeuvrability and track-keeping also in case of maximum loads

#### Options:

- > Can be equipped with GEDORE tool modules (1500 ES/1500 CT)
- > Optionally extendable with GEDORE tool chests, rear panels and tool holders
- > Further drawer combinations on request
- > Special colours and designs available on request
- > Delivery without tools and accessories