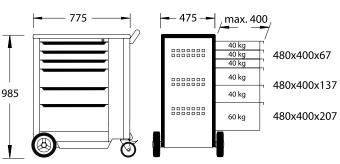

#### Body:

- > Dimensions: H 985 x W 775 x D 475 mm
- > Working platform in ABS, with 3 compartments for small parts
- > Storage compartment with perforated sheet (Euro perforation 10 x 38 mm), two removable drawers for small parts and door on the handle side
- > With handle for easy pushing, pulling and turning
- > Front side with Euro perforation 10 x 38 mm to fix hooks and tools
- > Heel and impact protection for your safety
- > Sheet steel, corrosion resistant and scratch-proof powder-coated, GEDORE blue

#### Drawers:

- > Central locking with cylinder lock
- > Wide drawers (W 480 x D 400 mm) fully extendable, removable
- > Each drawer and storage compartment with safety locking, single-hand operation
  > Ball-bearing guide rails
- > Can be individually equipped with lengthwise and crosswise dividers (can be ordered individually)
- > Load capacity per drawer 40 kg, bottom heavy-duty drawer 60 kg (apart from 2004 1000)
- > Sheet steel, corrosion resistant and scratch-proof powder-coated, GEDORE blue