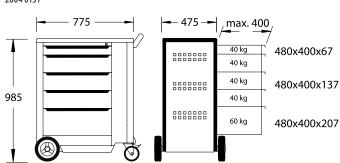

#### Body:

- > Dimensions: H 985 x W 775 x D 475 mm
- > Working platform in ABS, with 3 compartments for small parts
- > Storage compartment with perforated sheet (Euro perforation 10 x 38 mm), two removable drawers for small parts and door on the handle side
- > With handle for easy pushing, pulling and turning
- > Front side with Euro perforation 10 x 38 mm to fix hooks and tools
- > Heel and impact protection for your safety
- > Sheet steel, corrosion resistant and scratch-proof powder-coated, GEDORE blue

#### Drawers:

- > Central locking with cylinder lock
- > Wide drawers (W 480 x D 400 mm) fully extendable, removable
- > Each drawer and storage compartment with safety locking, single-hand operation
  > Ball-bearing guide rails
- > Can be individually equipped with lengthwise and crosswise dividers (can be ordered individually)
- > Load capacity per drawer 40 kg, bottom heavy-duty drawer 60 kg (apart from 2004 1000)
- > Sheet steel, corrosion resistant and scratch-proof powder-coated, GEDORE blue