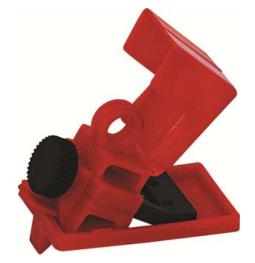

# **Clamp on Circuit Breaker Lockout**

#### Standard features:

- These are "No-Hole" breaker lockouts.
- Extremely versatile and easy to install.
- Using patented thumbscrew design no screwdrivers needed.
- Simply tighten lockout securely onto switch tongue, pull cover over. Thumbscrew and lock cover to prevent clamp from being loosened.
- Detachable Cleats (included) expand the range of applicable breakers.
- Accepts lock shackles up to 7mm in diameter.