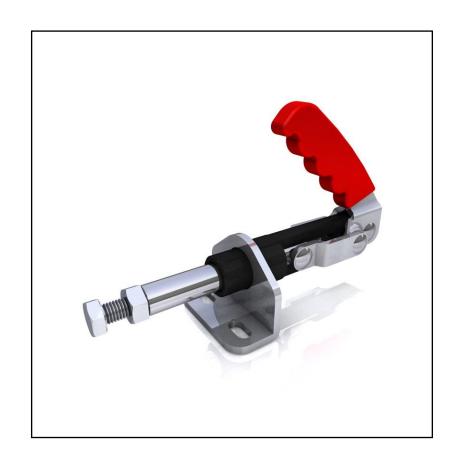

#### **FEATURES**

- Over Centre Locking Clamp
- Zinc Plated for Corrosion Resistance
- Vinyl Grip
- Clamping Spindle & Accessories Supplied
- Holding Force 450kg

## **Product Description**

Push Pull Toggle Clamp from RS PRO suitable for all work holding applications. Supplied with clamping spindles and accessories.

#### **General Specifications**

| Туре | Toggle Clamp |
|------|--------------|
| Grip | Vinyl Grip   |

### **Mechanical Specifications**

| Stroke         | 38mm  |
|----------------|-------|
| Spindle        | M10   |
| Overall Length | 173mm |
| Holding Force  | 450kg |
| Weight         | 774g  |