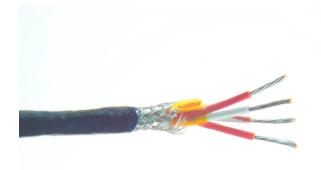

## RTD Extension Cable – 4 core PTFE (10 & 25 reel lengths)

Platinum Resistance Thermometer Extension Cable, PTFE insulated & screened

- PTFE insulated cable for extending Platinum Resistance Thermometers
- High temperature to 260°C, wrapped PTFE tape construction
- Can be used to extend 2, 3 or 4 wire RTD configurations
- Commonly used for Pt100 $\Omega$  thermometers, also suitable with other types such as Pt130, Pt500 & Pt1000 $\Omega$
- 4 core PTFE insulated 7/0.2mm silver plated copper conductors, twisted cores, Mylar tape, silver plated copper braided screen with PTFE insulated outer jacket
- Cores colour coded 2 x Red / 2 x White to IEC-751 + black outer jacket
- Good mechanical strength and flexibility, resistant to oils, acids and other adverse fluids, steam, gasses etc.
- Insulation rating -75°C to 260°C
- Supplied in 10, & 25 metre reel lengths

| Туре | Conductors | mm² | Cores (4 core)  | Screen | Jacket Reel Length | Allied Code | RS order code |
|------|------------|-----|-----------------|--------|--------------------|-------------|---------------|
| RTD  | 7/0.2mm    |     | 2x Red/2x White | Yes    | Black 10 metres    | 70644773    | 492-9775      |
| RTD  | 7/0.2mm    |     | 2x Red/2x White | Yes    | Black 25 metres    | 70642885    | 290-4976      |