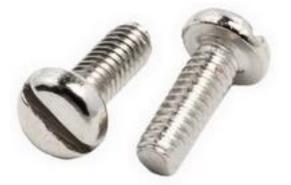

# **RS Pro Nickel Plated Brass Pan Head Machine Screws, M2** x 6mm

RS Stock No: 482-7679

#### **Product Details**

RS Pro machine screw measuring M2 x 6 mm, is made of brass with nickel plated finish to resist tarnishing. This pan head screw comes with metric thread. The slotted drive screw meets DIN85 standards.

#### **Features and Benefits**

- To DIN 85
- Nickel plated finish to resist tarnishing
- Durable brass construction