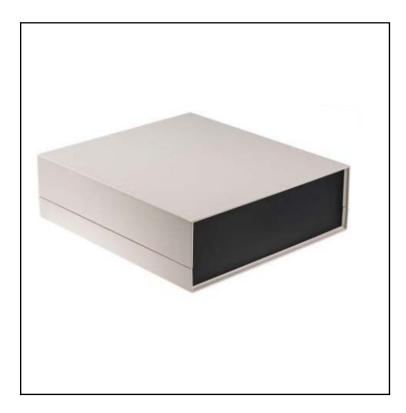

# RS PRO White ABS Project Box, 291 x 264 x 86mm

RS Stock No.: 237-4460

RS Professionally Approved Products bring to you professional quality parts across all product categories. Our product range has been tested by engineers and provides a comparable quality to the leading brands without paying a premium price.

## **Product Description**

This range of large ABS project boxes from RS PRO offers an excellent selection of plastic enclosures, ideal for projects within electronics. These durable boxes are made of ABS plastic, offering scratch, heat and impact resistance properties. These large ABS boxes include all the necessary components to get started with a project, whilst offering layout flexibility of internal components. These high quality boxes can be used to house electronic components such as PCB (printed circuit boards), wires, resistors and more, whilst providing superb protection.