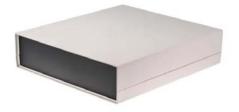

# RS PRO White ABS Project Box, 291 x 264 x 86mm

RS Stock No.: 237-4460

RS Professionally Approved Products bring to you professional quality parts across all product categories. Our product range has been tested by engineers and provides a comparable quality to the leading brands without paying a premium price.

## **Product Description**

This range of large ABS project boxes from RS PRO offers an excellent selection of plastic enclosures, ideal for projects within electronics. These durable boxes are made of ABS plastic, offering scratch, heat and impact resistance properties. These large ABS boxes include all the necessary components to get started with a project, whilst offering layout flexibility of internal components. These high quality boxes can be used to house electronic components such as PCB (printed circuit boards), wires, resistors and more, whilst providing superb protection.