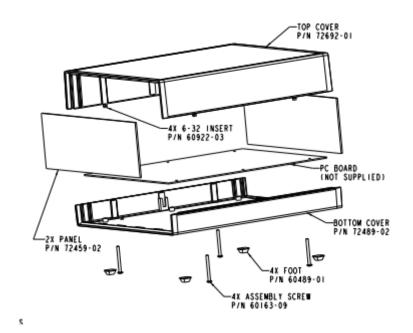

# **FEATURES**

- Individual prototyping kits include all necessary components
- ABS construction
- medical analysers
- Communications equipment.

## **Product Description**

This range of large ABS project boxes from RS PRO offers an excellent selection of plastic enclosures, ideal for projects within electronics. These durable boxes are made of ABS plastic, offering scratch, heat and impact resistance properties. These large ABS boxes include all the necessary components to get started with a project, whilst offering layout flexibility of internal components. These high quality boxes can be used to house electronic components such as PCB (printed circuit boards), wires, resistors and more, whilst providing superb protection.