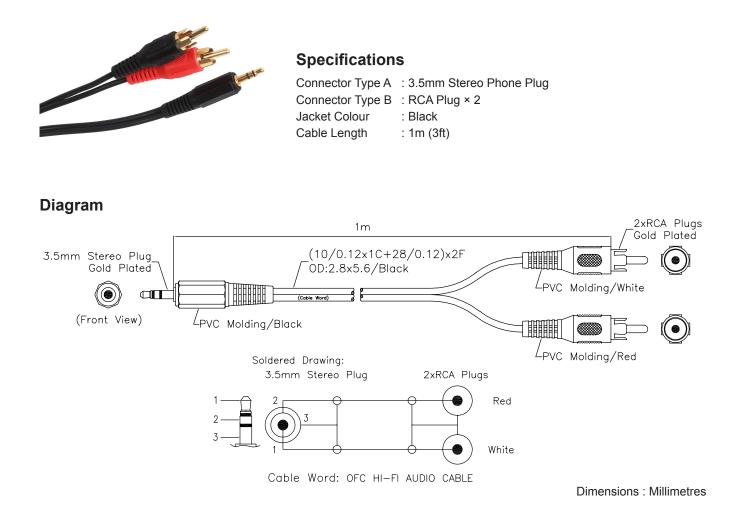

## 3.5mm Stereo Plug to Dual RCA Plugs

## Part Number Table

| Description                         | Part Number |
|-------------------------------------|-------------|
| 3.5mm Stereo Plug to Dual RCA Plugs | 24-16410    |

Important Notice : This data sheet and its contents (the "Information") belong to the members of the AVNET group of companies (the "Group") or are licensed to it. No licence is granted for the use of it other than for information purposes in connection with the products to which it relates. No licence of any intellectual property rights is granted. The Information is subject to change without notice and replaces all data sheets previously supplied. The Information supplied is believed to be accurate but the Group assumes no responsibility for its accuracy or completeness, any error in or omission from it or for any use made of it. Users of this data sheet should check for themselves the Information or use of it (including liability resulting from negligence or where the Group was aware of the possibility of such loss or damage arising) is excluded. This will not operate to limit or restrict the Group's liability for death or personal injury resulting from its negligence. Multicomp Pro is the registered trademark of Premier Farnell Limited 2019.